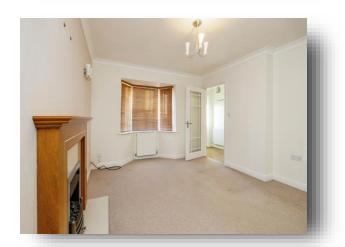

## Lounge

13' 2" x 11' 7" ( 4.01m x 3.53m )

With double glazed window to the front, gas fire, carpet flooring and radiator.