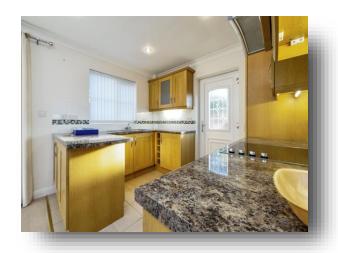

### Kitchen / Diner

15' 5" x 10' (4.70m x 3.05m)

With double glazed double doors opening to the rear, double glazed door to the side, double glazed window to the rear, a modern fitted kitchen in a range of wall and base units with work surfaces, integral electric oven, electric hob with extractor fan over, stainless steel sink and drainer, stairs rising to first floor, carpet and tiled flooring, radiator and part tiling to the walls.