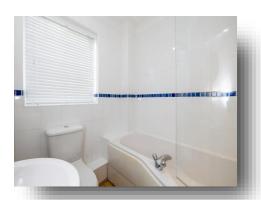

#### **Bathroom**

With obscured double glazed window to the front, bath with shower fitted over, wc, wash hand basin, heated towel rail, vinyl flooring and part tiling to the walls.