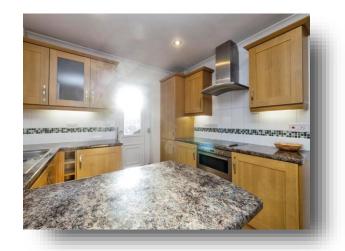

### Kitchen / Diner

15' 5" x 10' (4.70m x 3.05m)

With double glazed double doors opening to the rear, double glazed door to the side, double glazed window to the rear, a modern fitted kitchen in a range of wall and base units with work surfaces, integral electric oven, electric hob with extractor fan over, stainless steel sink and drainer, stairs rising to first floor, carpet and tiled flooring, radiator and part tiling to the walls.