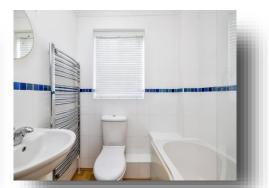

#### **Bathroom**

With obscured double glazed window to the front, bath with shower fitted over, wc, wash hand basin, heated towel rail, vinyl flooring and part tiling to the walls.