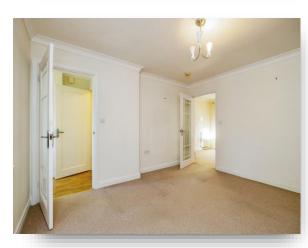

### **Bedroom One**

9' x 11' 7" ( 2.74m x 3.53m )

With double glazed window to the front, built in storage, carpet flooring and radiator.

#### **Bedroom Two**

9' 9" x 9' (2.97m x 2.74m)

With double glazed window to the rear, built in storage, carpet flooring and radiator.

#### **Bedroom Three**

8' 3" x 6' 6" ( 2.51m x 1.98m )

With double glazed window to the rear, carpet flooring and radiator.