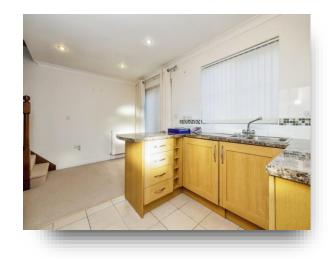

### Kitchen / Diner

15' 5" x 10' (4.70m x 3.05m)

With double glazed double doors opening to the rear, double glazed door to the side, double glazed window to the rear, a modern fitted kitchen in a range of wall and base units with work surfaces, integral electric oven, electric hob with extractor fan over, stainless steel sink and drainer, stairs rising to first floor, carpet and tiled flooring, radiator and part tiling to the walls.