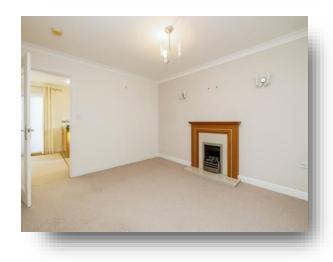

## Lounge

13' 2" x 11' 7" ( 4.01m x 3.53m )

With double glazed window to the front, gas fire, carpet flooring and radiator.