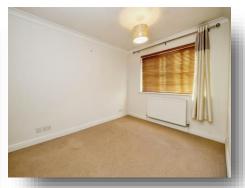

### **Bedroom One**

9' x 11' 7" ( 2.74m x 3.53m )

With double glazed window to the front, built in storage, carpet flooring and radiator.

#### **Bedroom Two**

9' 9" x 9' (2.97m x 2.74m)

With double glazed window to the rear, built in storage, carpet flooring and radiator.

#### **Bedroom Three**

8' 3" x 6' 6" ( 2.51m x 1.98m )

With double glazed window to the rear, carpet flooring and radiator.