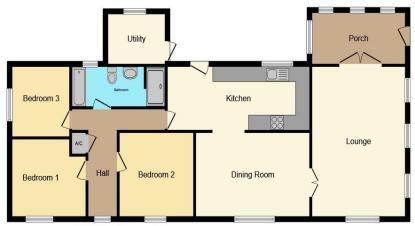

Floor Plan

This floor plan is for illustrative purposes only. It is not drawn to scale. Any measurements, floor areas (including any total floor area), openings and orientation are approximate. No details are guaranteed, they cannot be relied upon for any purpose and they do not form part of any agreement. No liability is taken for any error, omission or misstatement. A party must rely upon its own inspection(s). Powered by www.focalagent.com

#### **Entrance Porch**

12' 7" x 5' 1" ( 3.84m x 1.55m )

#### Lounge

19' 3" x 12' 7" ( 5.87m x 3.84m )

### **Dining Room**

16' 1" x 10' 5" ( 4.90m x 3.17m )

#### Kitchen

20' 2" x 8' 4" ( 6.15m x 2.54m )

#### **Inner Hall**

#### **Bedroom One**

11' 11" max x 9' 5" ( 3.63m max x 2.87m )

#### **Bedroom Two**

10' 7" x 9' 5" max ( 3.23m x 2.87m max )

# **Bedroom Three**

11' x 10' 6" ( 3.35m x 3.20m )

# **Family Bathroom**

# **External Utility Room**

8' x 6' 7" ( 2.44m x 2.01m )