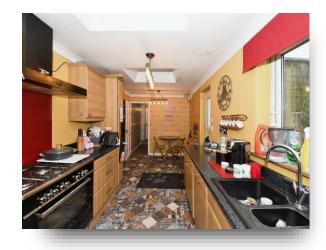

**Springfields Copper Street, Bucknall Woodhall Spa LN10 5EQ** 



# welcome to

# **Springfields Copper Street, Bucknall Woodhall Spa**

A particularly spacious three-bedroom detached bungalow situated on a generous plot surrounded by open farmland to the front and rear, with the particular benefit of a generous workshop/barn situated to the rear of the property offering the prospective buyer a range of different business uses.















Floor Plan



This floor plan is for illustrative purposes only. It is not drawn to scale. Any measurements, floor areas (including any total floor area), openings and orientation are approximate. No details are guaranteed, they cannot be relied upon for any purpose and they do not form part of any agreement. No liability is taken for any error, omission or misstatement. A party must rely upon its own inspection(s). Powered by www.focalagent.com

#### **Entrance Porch**

12' 7" x 5' 1" ( 3.84m x 1.55m )

#### Lounge

19' 3" x 12' 7" ( 5.87m x 3.84m )

### **Dining Room**

16' 1" x 10' 5" ( 4.90m x 3.17m )

#### Kitchen

20' 2" x 8' 4" ( 6.15m x 2.54m )

#### **Inner Hall**

#### **Bedroom One**

11' 11" max x 9' 5" ( 3.63m max x 2.87m )

#### **Bedroom Two**

10' 7" x 9' 5" max (