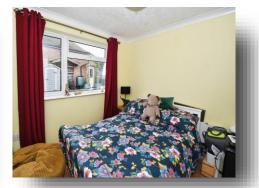

#### **Bedroom One**

11' 11" max x 9' 5" ( 3.63m max x 2.87m )

#### **Bedroom Two**

10' 7" x 9' 5" max ( 3.23m x 2.87m max )

# **Bedroom Three**

11' x 10' 6" ( 3.35m x 3.20m )