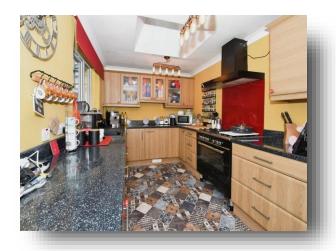

**Springfields Copper Street, Bucknall Woodhall Spa LN10 5EQ** 



# welcome to

# **Springfields Copper Street, Bucknall Woodhall Spa**

A particularly spacious three-bedroom detached bungalow situated on a generous plot surrounded by open farmland to the front and rear, with the particular benefit of a generous workshop/barn situated to the rear of the property offering the prospective buyer a range of different business uses.















Floor Plan



This floor plan is for illustrative purposes only. It is not drawn to scale. Any measurements, floor areas (including any total floor area), openings and orientation are approximate. No details are guaranteed, they cannot be relied upon for any purpose and they do not form part of any agreement. No liability is taken for any error, omission or misstatement. A party must rely upon its own inspection(s). Powered by www.focalagent.com

#### **Entrance Porch**

12' 7" x 5' 1" ( 3.84m x 1.55m )

#### Lounge

19' 3" x 12' 7" ( 5.87m x 3.84m )

### **Dining Room**

16' 1" x 10' 5" ( 4.90m x 3.17m )

#### Kitchen

20' 2" x 8' 4" ( 6.15m x 2.54m )

#### **Inner Hall**

#### **Bedroom One**

11' 11" max x 9' 5" ( 3.63m max x 2.87m )

#### **Bedroom Two**

10' 7" x 9' 5" max