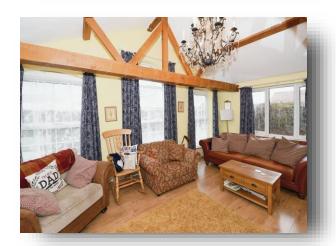

**Springfields Copper Street, Bucknall Woodhall Spa LN10 5EQ** 



# welcome to

# **Springfields Copper Street, Bucknall Woodhall Spa**

A particularly spacious three-bedroom detached bungalow situated on a generous plot surrounded by open farmland to the front and rear, with the particular benefit of a generous workshop/barn situated to the rear of the property offering the prospective buyer a range of different business uses.















Floor Plan



This floor plan is for illustrative purposes only. It is not drawn to scale. Any measurements, floor areas (including any total floor area), openings and orientation are approximate. No details are guaranteed, they cannot be relied upon for any purpose and they do not form part of any agreement. No liability is taken for any error, omission or misstatement. A party must rely upon its own inspection(s). Powered by www.focalagent.com

#### **Entrance Porch**

12' 7" x 5' 1" ( 3.84m x 1.55m )

#### Lounge

19' 3" x 12' 7" ( 5.87m x 3.84m )

### **Dining Room**

16' 1" x 10' 5" ( 4.90m x 3.17m )

#### Kitchen

20' 2" x 8' 4" ( 6.15m x 2.54m )

#### **Inner Hall**

#### **Bedroom One**

11' 11" max x 9' 5" ( 3.63m max x 2.87m )

#### **Bedroom Two**

10' 7" x 9' 5" max ( 3.2