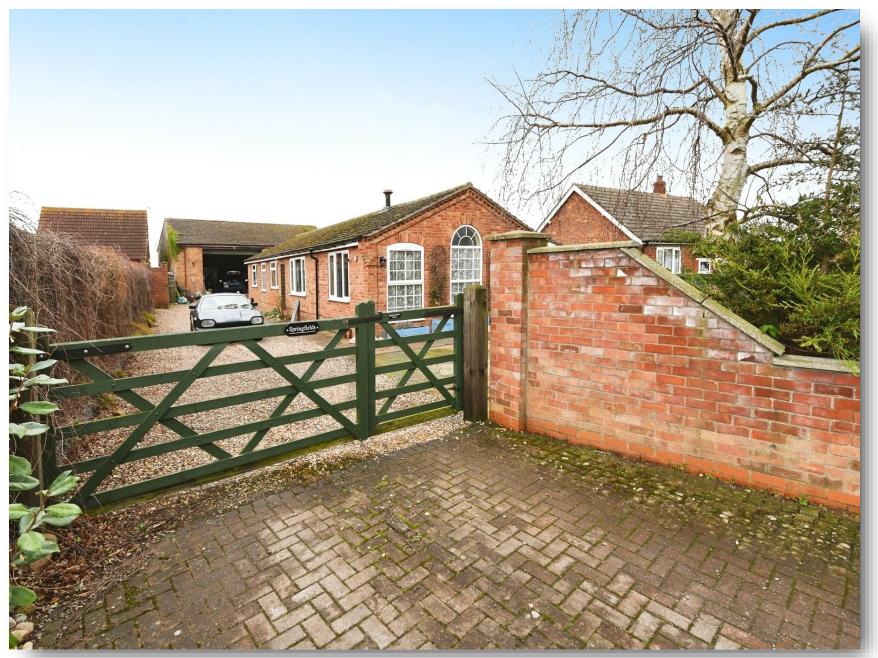

# **Springfields Copper Street, Bucknall Woodhall Spa**

A particularly spacious three-bedroom detached bungalow situated on a generous plot surrounded by open farmland to the front and rear, with the particular benefit of a generous workshop/barn situated to the rear of the property offering the prospective buyer a range of different business uses.

#### **Front Garden**

# **Garage / Workshop Block**

47' 7" x 25' (14.50m x 7.62m)