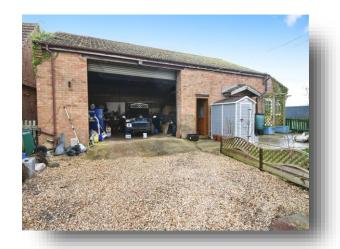

**Springfields Copper Street, Bucknall Woodhall Spa LN10 5EQ** 



# welcome to

# **Springfields Copper Street, Bucknall Woodhall Spa**

A particularly spacious three-bedroom detached bungalow situated on a generous plot surrounded by open farmland to the front and rear, with the particular benefit of a generous workshop/barn situated to the rear of the property offering the prospective buyer a range of different business uses.















Floor Plan



This floor plan is for illustrative purposes only. It is not drawn to scale. Any measurements, floor areas (including any total floor area), openings and orientation are approximate. No details are guaranteed, they cannot be relied upon for any purpose and they do not form part of any agreement. No liability is taken for any error, omission or misstatement. A party must rely upon its own inspection(s). Powered by www.focalagent.com

#### **Entrance Porch**

12' 7" x 5' 1" ( 3.84m x 1.55m )

#### Lounge

19' 3" x 12' 7" ( 5.87m x 3.84m )

### **Dining Room**

16' 1" x 10' 5" ( 4.90m x 3.17m )

#### Kitchen

20' 2" x 8' 4" ( 6.15m x 2.54m )

#### **Inner Hall**

#### **Bedroom One**

11' 11" max x 9' 5" ( 3.63m max x 2.87m )

#### **Bedroom Two**

10' 7" x 9' 5" m