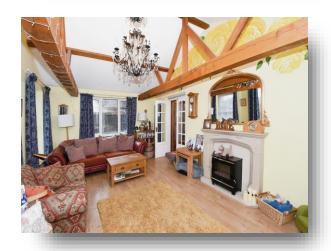

#### Lounge

19' 3" x 12' 7" ( 5.87m x 3.84m )

### **Dining Room**

16' 1" x 10' 5" ( 4.90m x 3.17m )