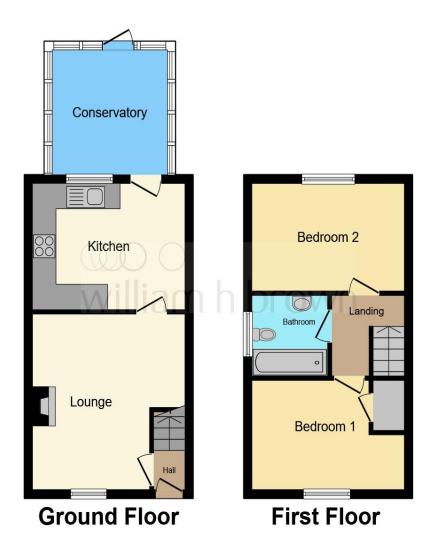

This floor plan is for illustrative purposes only. It is not drawn to scale. Any measurements, floor areas (including any total floor area), openings and orientation are approximate. No details are guaranteed, they cannot be relied upon for any purpose and they do not form part of any agreement. No liability is taken for any error, omission or misstatement. A party must rely upon its own inspection(s). Powered by www.focalagent.com

#### **Entrance Hall**

## Lounge

12' 9" x 13' 9" ( 3.89m x 4.19m )

#### Kitchen

12' 8" x 9' 9" ( 3.86m x 2.97m )

## Conservatory

9' 6" x 9' 7" ( 2.90m x 2.92m )

## **First Floor Landing**

#### **Bedroom One**

8' 3" x 12' 7" ( 2.51m x 3.84m )

#### **Bedroom Two**

8' 5" max x 10' 11" max ( 2.57m max x 3.33m max )

#### **Bathroom**

#### Outside