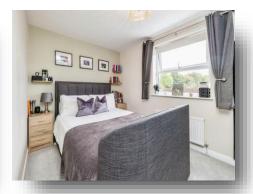

#### **Bedroom One**

8' 3" x 12' 7" ( 2.51m x 3.84m )

#### **Bedroom Two**

8' 5" max x 10' 11" max ( 2.57m max x 3.33m max )