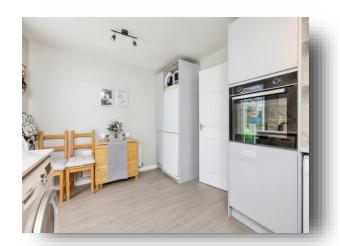

#### Kitchen

12' 8" x 9' 9" ( 3.86m x 2.97m )

## Conservatory

9' 6" x 9' 7" ( 2.90m x 2.92m )