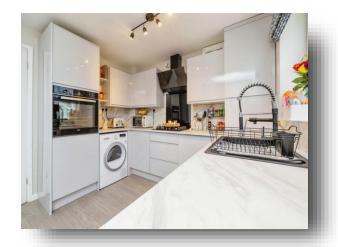

**Curtis Drive, Heighington LINCOLN LN4 1GF** 



## welcome to

# **Curtis Drive, Heighington LINCOLN**

Early viewing is essential for this well presented semi-detached home situated within the sought after village of Heighington. Boasting double bedrooms, enclosed rear garden, detached single garage and local access to a range of village amenities.















This floor plan is for illustrative purposes only. It is not drawn to scale. Any measurements, floor areas (including any total floor area), openings and orientation are approximate. No details are guaranteed, they cannot be relied upon for any purpose and they do not form part of any agreement. No liability is taken for any error, omission or misstatement. A party must rely upon its own inspection(s). Powered by www.focalagent.com

#### **Entrance Hall**

## Lounge

12' 9" x 13' 9" ( 3.89m x 4.19m )

#### Kitchen

12' 8" x 9' 9" ( 3.86m x 2.97m )

## Conservatory

9' 6" x 9' 7" ( 2.90m x 2.92m )

## **First Floor Landing**

#### **Bedroom One**

8' 3" x 12' 7" ( 2.51m x 3.84m )

#### **Bedroom Two**

8' 5" max x 10' 11" max ( 2.57m max x 3.33m max )

#### **Bathroom**

#### Ou