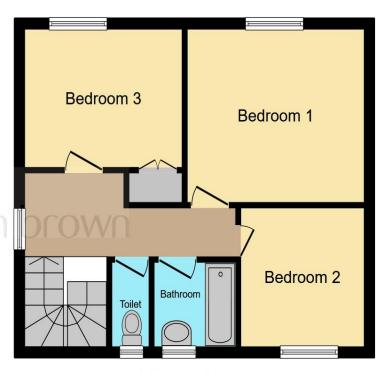

**Ground Floor** 

**First Floor** 

This floor plan is for illustrative purposes only. It is not drawn to scale. Any measurements, floor areas (including any total floor area), openings and orientation are approximate. No details are guaranteed, they cannot be relied upon for any purpose and they do not form part of any agreement. No liability is taken for any error, omission or misstatement. A party must rely upon its own inspection(s). Powered by www.focalagent.com

### **Bedroom One**

11' 11" x 11' 2" ( 3.63m x 3.40m )

### **Bedroom Two**

10' 11" x 8' 8" ( 3.33m x 2.64m )

#### **Bedroom Three**

8' 4" x 8' 4" ( 2.54m x 2.54m )

**Wet Room** 

**Separate Wc** 

**Outside** 