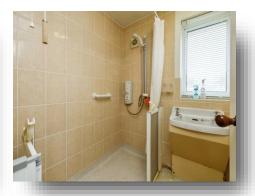

#### **Bedroom Three**

8' 4" x 8' 4" ( 2.54m x 2.54m )

**Wet Room** 

**Separate Wc** 

**Outside** 