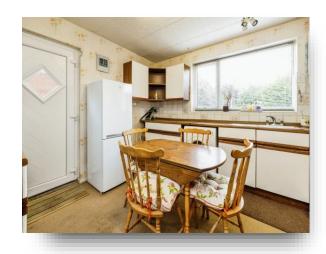

Wheatfield Road, Lincoln LN6 0PS

# welcome to

# **Wheatfield Road, Lincoln**

Early viewing is essential for this particularly spacious semi-detached home situated within a popular residential area near to a wide range of amenities, transport links and schooling. Boasting no onward chain, generous bedroom, front and rear gardens, a detached garage and driveway parking.

















**Ground Floor** 

**First Floor** 

This floor plan is for illustrative purposes only. It is not drawn to scale. Any measurements, floor areas (including any total floor area), openings and orientation are approximate. No details are guaranteed, they cannot be relied upon for any purpose and they do not form part of any agreement. No liability is taken for any error, omission or misstatement. A party must rely upon its own inspection(s). Powered by www.focalagent.com

### **Entrance Hall**

## Lounge

11' 1" x 19' 10" ( 3.38m x 6.05m )

#### Kitchen

11' 5" x 10' 10" ( 3.48m x 3.30m )

## **First Floor Landing**

### **Bedroom One**

11' 11" x 11' 2" ( 3.63m x 3.40m )

### **Bedroom Two**

10' 11" x 8' 8" ( 3.33m x 2.64m )

#### **Bedroom Three**

8' 4" x 8' 4" ( 2.54m x 2.54m