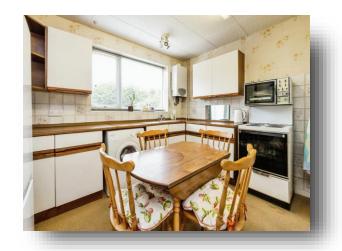

Wheatfield Road, Lincoln LN6 0PS

# welcome to

# **Wheatfield Road, Lincoln**

Early viewing is essential for this particularly spacious semi-detached home situated within a popular residential area near to a wide range of amenities, transport links and schooling. Boasting no onward chain, generous bedroom, front and rear gardens, a detached garage and driveway parking.

















**Ground Floor** 

**First Floor** 

This floor plan is for illustrative purposes only. It is not drawn to scale. Any measurements, floor areas (including any total floor area), openings and orientation are approximate. No details are guaranteed, they cannot be relied upon for any purpose and they do not form part of any agreement. No liability is taken for any error, omission or misstatement. A party must rely upon its own inspection(s). Powered by www.focalagent.com

### **Entrance Hall**

## Lounge

11' 1" x 19' 10" ( 3.38m x 6.05m )

#### Kitchen

11' 5" x 10' 10" ( 3.48m x 3.30m )

## **First Floor Landing**

### **Bedroom One**

11' 11" x 11' 2" ( 3.63m x 3.40m )

### **Bedroom Two**

10' 11" x 8' 8" ( 3.33m x 2.64m )

#### **Bedroom Three**

8' 4" x 8' 4" ( 2.54m x 2.5