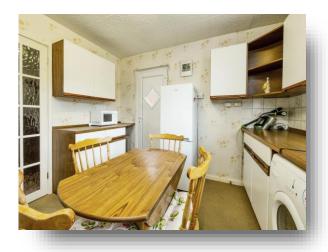

Wheatfield Road, Lincoln LN6 0PS

# welcome to

# **Wheatfield Road, Lincoln**

Early viewing is essential for this particularly spacious semi-detached home situated within a popular residential area near to a wide range of amenities, transport links and schooling. Boasting no onward chain, generous bedroom, front and rear gardens, a detached garage and driveway parking.

















**Ground Floor** 

**First Floor** 

This floor plan is for illustrative purposes only. It is not drawn to scale. Any measurements, floor areas (including any total floor area), openings and orientation are approximate. No details are guaranteed, they cannot be relied upon for any purpose and they do not form part of any agreement. No liability is taken for any error, omission or misstatement. A party must rely upon its own inspection(s). Powered by www.focalagent.com

### **Entrance Hall**

## Lounge

11' 1" x 19' 10" ( 3.38m x 6.05m )

#### Kitchen

11' 5" x 10' 10" ( 3.48m x 3.30m )

## **First Floor Landing**

### **Bedroom One**

11' 11" x 11' 2" ( 3.63m x 3.40m )

### **Bedroom Two**

10' 11" x 8' 8" ( 3.33m x 2.64m )

#### **Bedroom Three**

8' 4" x 8' 4" ( 2.54m x 2.54m )