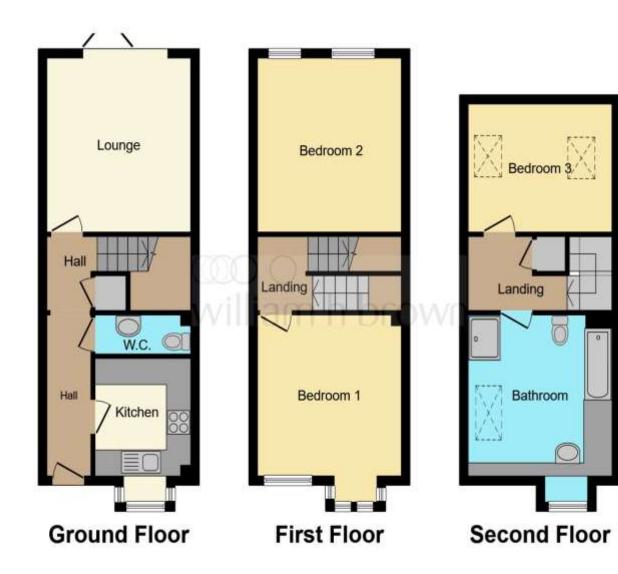

**Entrance Hall** 

**Downstairs Wc** 

**Lounge** 13' x 11' 8" ( 3.96m x 3.56m )

**Kitchen** 8' 10" x 7' 9" ( 2.69m x 2.36m )

**First Floor Landing** 

**Bedroom One** 12' 7" x 11' 8" ( 3.84m x 3.56m )

**Bedroom Two** 13' x 11' 8" ( 3.96m x 3.56m )

Second Floor Landing

**Bedroom Three** 11' 8" x 9' 5" ( 3.56m x 2.87m )

Bathroom

Outside