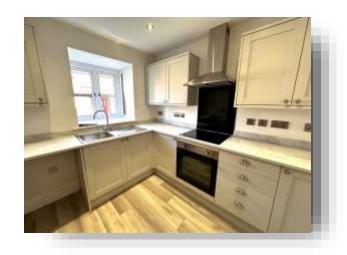

### Woodstock Street, Lincoln

Situated within the desirable West End of Lincoln is this recently built, modern and contemporary three bedroom town house, enjoying no onward chain and local access to the many amenities of Lincoln City Centre including shops, eateries, parks and supermarkets as well as fantastic transport links and schooling. The property in brief comprises: entrance hall, downstairs wc, lounge, fitted kitchen, three double bedrooms located over two floors and a family bathroom. Externally, this property benefits from a fully enclosed and low maintenance rear garden with a patio area ideal for seating and an area of lawn, as well as allocated parking situated in a designated parking area to the end of the development. Early internal viewing is strongly recommended to appreciate the space and accommodation on offer.

**Entrance Hall** 

**Downstairs Wc** 

**Lounge** 13' x 11' 8" ( 3.96m x 3.56m )

**Kitchen** 8' 10" x 7' 9" ( 2.69m x 2.36m )

**First Floor Landing** 

**Bedroom One** 12' 7" x 11' 8" ( 3.84m x 3.56m )

**Bedroom Two** 13' x 11' 8" ( 3.96m x 3.56m )