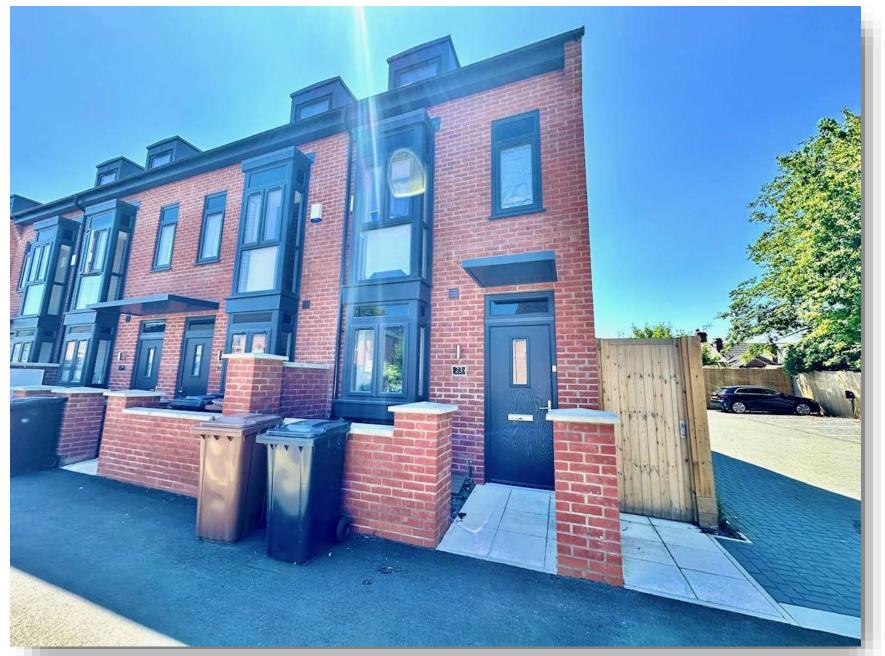

### Woodstock Street, Lincoln

Situated within the desirable West End of Lincoln is this recently built, modern and contemporary three bedroom town house, enjoying no onward chain and local access to the many amenities of Lincoln City Centre including shops, eateries, parks and supermarkets as well as fantastic transport links and schooling. The property in brief comprises: entrance hall, downstairs wc, lounge, fitted kitchen, three double bedrooms located over two floors and a family bathroom. Externally, this property benefits from a fully enclosed and low maintenance rear garden with a patio area ideal for seating and an area of lawn, as well as allocated parking situated in a designated parking area to the end of the development. Early internal viewing is strongly recommended to appreciate the space and accommodation on offer.

#### Woodstock Street, Lincoln

- MODERN & CONTEMPORARY TOWN HOUSE
- THREE DOUBLE BEDROOMS
- HIGHLY SOUGHT AFTER LOCATION
- ALLOCATED OFF ROAD PARKING
- LOW MAINTENANCE & FULLY ENCLOSED REAR GARDEN

Tenure: Freehold EPC Rating: B