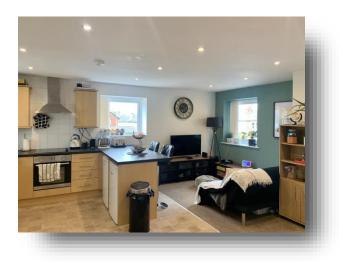

### **Kitchen / Diner / Living Space** 17' 10" x 16' 1" ( 5.44m x 4.90m )

Bedroom One 10' 10" x 8' 8" ( 3.30m x 2.64m )