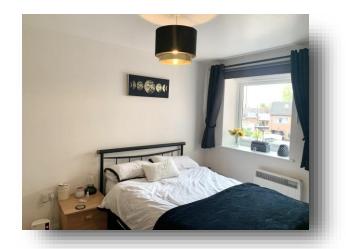

### **Kitchen / Diner / Living Space** 17' 10" x 16' 1" ( 5.44m x 4.90m )

Bedroom One 10' 10" x 8' 8" ( 3.30m x 2.64m )