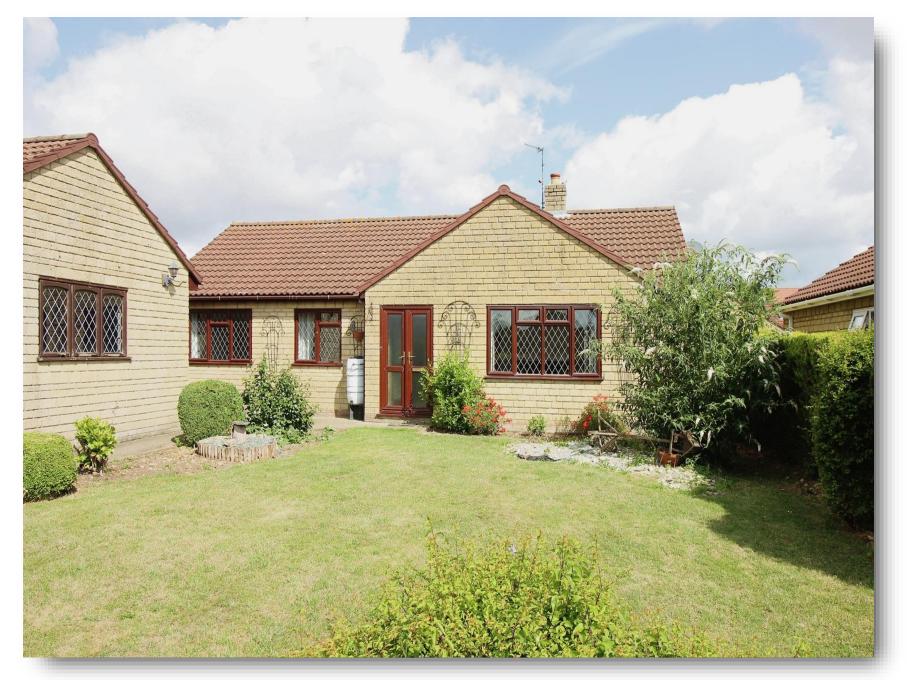

## **Ermine Drive, Navenby Lincoln**

- THREE BEDROOM DETACHED BUNGALOW
- DESIRABLE VILLAGE LOCATION
- MULTIPLE RECEPTION ROOMS
- DRIVEWAY PARKING & GARAGE
- GENEROUS BEDROOMS

Tenure: Freehold EPC Rating: C

## £220,000

Entrance Porch Entrance Hall Lounge 15' 8" x 14' 6" (4.78m x 4.42m) Dining Room 9' 10" x 8' 5" (3.00m x 2.57m) Conservatory Kitchen 11' 8" x 9' 10" (3.56m x 3.00m) Bedroom One 12' 8" x 10' 8" (3.86m x 3.25m) Bedroom Two 10' 8" x 8' 11" (3.25m x 2.72m)