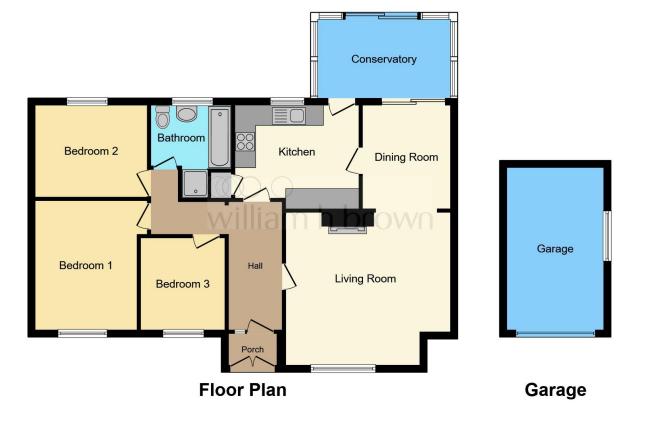

Ermine Drive, Navenby Lincoln LN5 0HB

This floorplan is for illustrative purposes only and is not drawn to scale. Measurements, floor-areas, openings and orientations are approximate. They should not be relied upon for any purpose and do not form any part of an agreement. No liability is taken for any error or mis-statement. All parties must rely on their own inspections.

## £220,000

Entrance Porch Entrance Hall Lounge 15' 8" x 14' 6" (4.78m x 4.42m) Dining Room 9' 10" x 8' 5" (3.00m x 2.57m) Conservatory Kitchen 11' 8" x 9' 10" (3.56m x 3.00m) Bedroom One 12' 8" x 10' 8" (3.86m x 3.25m) Bedroom Two 10' 8" x 8' 11" (3.25m x 2.72m)

Bedroom Three

william h brown

01522 534 771

Lincoln@williamhbrown.co.uk

35-36 Silver Street, LINCOLN, Lincolnshire, LN2 1EW

9' 2" x 8' 1" ( 2.79m x 2.46m )

**Bathroom** 

Outside