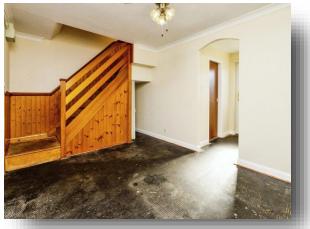

**Lounge** 10' 9" x 12' 1" ( 3.28m x 3.68m )

**Dining Room** 6' 9" x 7' 4" ( 2.06m x 2.24m )

**Kitchen** 6' 8" x 7' 4" ( 2.03m x 2.24m )

**Bedroom One** 11' 3" max x 9' 11" max ( 3.43m max x 3.02m max )

**Bedroom Two** 7' 10" x 7' 8" ( 2.39m x 2.34m )