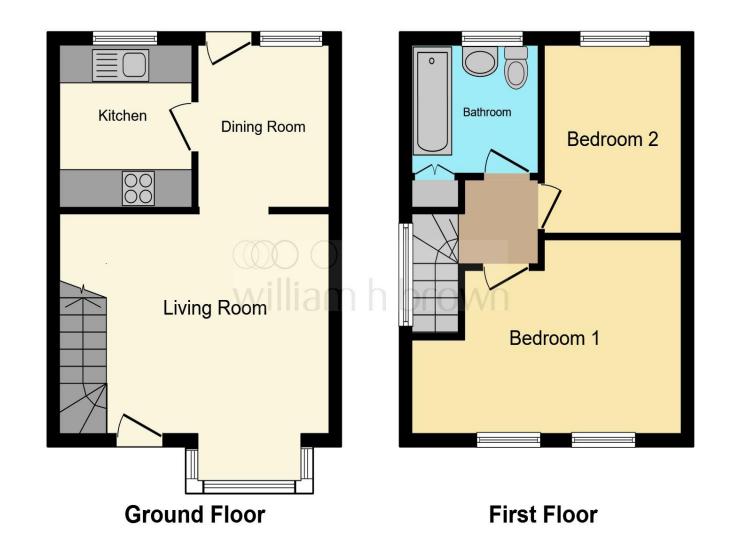

This floor plan is for illustrative purposes only. It is not drawn to scale. Any measurements, floor areas (including any total floor area), openings and orientation are approximate. No details are guaranteed, they cannot be relied upon for any purpose and they do not form part of any agreement. No liability is taken for any error, omission or misstatement. A party must rely upon its own inspection(s). Powered by www.focalagent.com

**Lounge** 10' 9" x 12' 1" ( 3.28m x 3.68m )

**Dining Room** 6' 9" x 7' 4" ( 2.06m x 2.24m )

**Kitchen** 6' 8" x 7' 4" ( 2.03m x 2.24m )

**Bedroom One** 11' 3" max x 9' 11" max ( 3.43m max x 3.02m max )

**Bedroom Two** 7' 10" x 7' 8" ( 2.39m x 2.34m )

Bathroom

Outside