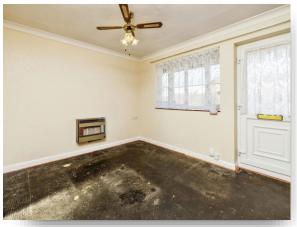

**Lounge** 10' 9" x 12' 1" ( 3.28m x 3.68m )

**Dining Room** 6' 9" x 7' 4" ( 2.06m x 2.24m )

**Kitchen** 6' 8" x 7' 4" ( 2.03m x 2.24m )

**Bedroom One** 11' 3" max x 9' 11" max ( 3.43m max x 3.02m max )

**Bedroom Two** 7' 10" x 7' 8" ( 2.39m x 2.34m )