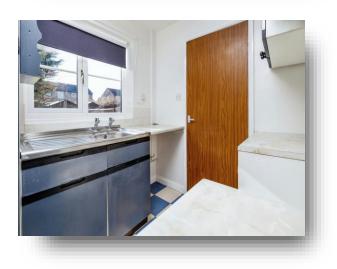

**Lounge** 10' 9" x 12' 1" ( 3.28m x 3.68m )

**Dining Room** 6' 9" x 7' 4" ( 2.06m x 2.24m )

**Kitchen** 6' 8" x 7' 4" ( 2.03m x 2.24m )

**Bedroom One** 11' 3" max x 9' 11" max ( 3.43m max x 3.02m max )

**Bedroom Two** 7' 10" x 7' 8" ( 2.39m x 2.34m )