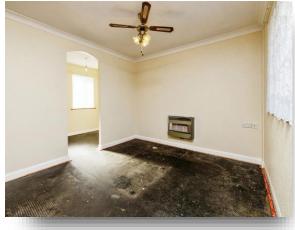

**Lounge** 10' 9" x 12' 1" ( 3.28m x 3.68m )

**Dining Room** 6' 9" x 7' 4" ( 2.06m x 2.24m )

**Kitchen** 6' 8" x 7' 4" ( 2.03m x 2.24m )

**Bedroom One** 11' 3" max x 9' 11" max ( 3.43m max x 3.02m max )

**Bedroom Two** 7' 10" x 7' 8" ( 2.39m x 2.34m )