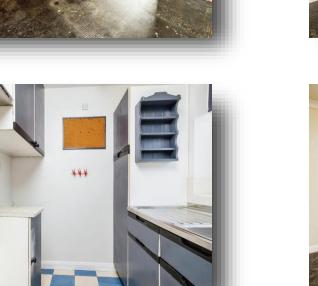

**Lounge** 10' 9" x 12' 1" ( 3.28m x 3.68m )

**Dining Room** 6' 9" x 7' 4" ( 2.06m x 2.24m )

**Kitchen** 6' 8" x 7' 4" ( 2.03m x 2.24m )

**Bedroom One** 11' 3" max x 9' 11" max ( 3.43m max x 3.02m max )

**Bedroom Two** 7' 10" x 7' 8" ( 2.39m x 2.34m )

Bathroom

Outside