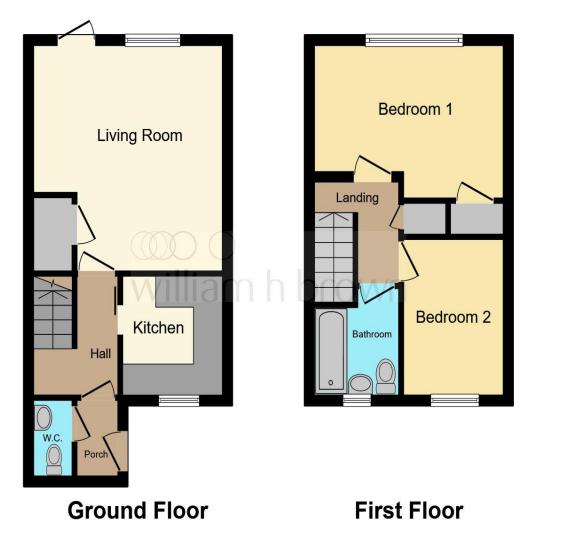

This floor plan is for illustrative purposes only. It is not drawn to scale. Any measurements, floor areas (including any total floor area), openings and orientation are approximate. No details are guaranteed, they cannot be relied upon for any purpose and they do not form part of any agreement. No liability is taken for any error, omission or misstatement. A party must rely upon its own inspection(s). Powered by www.focalagent.com

**Entrance Hall** 

**Downstairs Wc** 

**Lounge** 12' 11" x 14' 3" ( 3.94m x 4.34m )

**Kitchen** 7' 7" x 7' (2.31m x 2.13m)

**First Floor Landing** 

**Bedroom One** 12' 11" x 9' 8" ( 3.94m x 2.95m )

**Bedroom Two** 9' 10" x 6' 9" ( 3.00m x 2.06m )