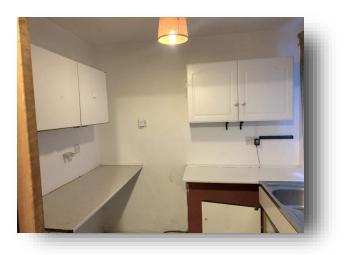

**Entrance Hall** 

**Downstairs Wc** 

**Lounge** 12' 11" x 14' 3" ( 3.94m x 4.34m )

**Kitchen** 7' 7" x 7' (2.31m x 2.13m)

**First Floor Landing** 

**Bedroom One** 12' 11" x 9' 8" ( 3.94m x 2.95m )

**Bedroom Two** 9' 10" x 6' 9" ( 3.00m x 2.06m )