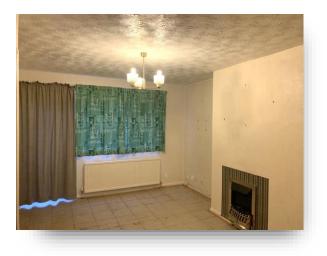

**Entrance Hall** 

**Downstairs Wc** 

**Lounge** 12' 11" x 14' 3" ( 3.94m x 4.34m )

**Kitchen** 7' 7" x 7' (2.31m x 2.13m)

**First Floor Landing** 

**Bedroom One** 12' 11" x 9' 8" ( 3.94m x 2.95m )

**Bedroom Two** 9' 10" x 6' 9" ( 3.00m x 2.06m )