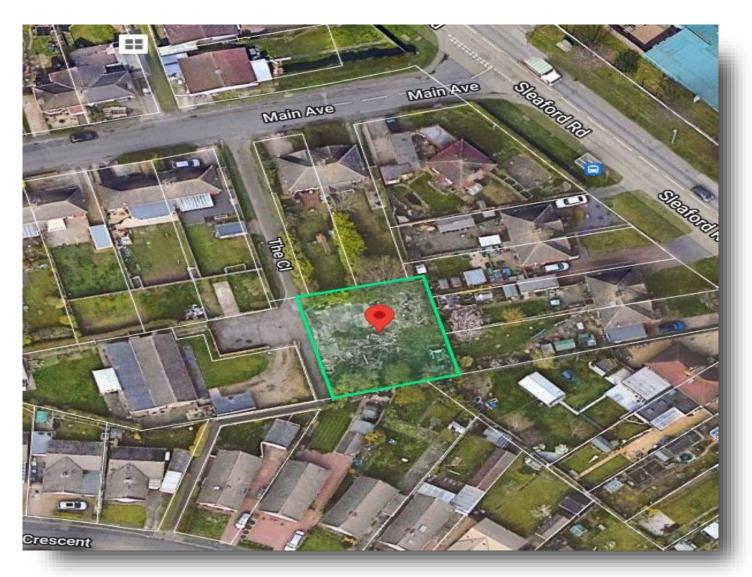

# The Close, Bracebridge Heath Lincoln

The opportunity to acquire a building plot in a popular residential location situated within Bracebridge Heath close to schools and amenities. This excellent investment opportunity could lend itself to those looking for their next building project or potentially those looking to self build.

# **Bracebridge Heath Lincoln**

- Sale by Modern Auction (T&Cs apply)
- Subject to an undisclosed Reserve Price
- Buyers fees apply
- FREEHOLD BUILDING PLOT
- POPULAR VILLAGE LOCATION

Tenure: Freehold EPC Rating: Exempt