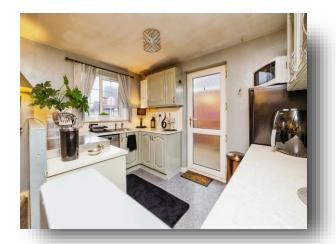

**Cadwell Close, LINCOLN LN6 0RJ** 



## welcome to

# **Cadwell Close, LINCOLN**

Early viewing is essential for this well presented and generous two bedroom detached bungalow in a tucked away position with a range of amenities and transport links nearby. Boasting spacious and well maintained gardens as well as a detached garage and driveway parking.















This floor plan is for illustrative purposes only. It is not drawn to scale. Any measurements, floor areas (including any total floor area), openings and orientation are approximate. No details are guaranteed, they cannot be relied upon for any purpose and they do not form part of any agreement. No liability is taken for any error, omission or misstatement. A party must rely upon its own inspection(s). Powered by www.focalagent.com

#### **Entrance Hall**

## Lounge

13' 7" x 18' 3" ( 4.14m x 5.56m )

#### Kitchen

11' 3" x 7' 10" ( 3.43m x 2.39m )

#### **Inner Hall**

#### **Bedroom One**

10' 10" x 9' 9" ( 3.30m x 2.97m )

# **Bedroom Two / Dining Room**

13' 8" x 10' 7" ( 4.17m x 3.23m )

#### **Bathroom**

#### Outside

### welcome to

# **Cadwell Close, LINCOLN**

- WELL