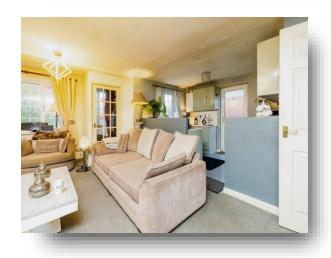

## Lounge

13' 7" x 18' 3" ( 4.14m x 5.56m )

#### Kitchen

11' 3" x 7' 10" ( 3.43m x 2.39m )