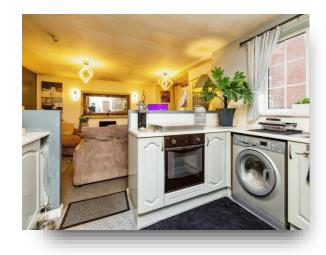

**Cadwell Close, LINCOLN LN6 0RJ** 



## welcome to

# **Cadwell Close, LINCOLN**

Early viewing is essential for this well presented and generous two bedroom detached bungalow in a tucked away position with a range of amenities and transport links nearby. Boasting spacious and well maintained gardens as well as a detached garage and driveway parking.















This floor plan is for illustrative purposes only. It is not drawn to scale. Any measurements, floor areas (including any total floor area), openings and orientation are approximate. No details are guaranteed, they cannot be relied upon for any purpose and they do not form part of any agreement. No liability is taken for any error, omission or misstatement. A party must rely upon its own inspection(s). Powered by www.focalagent.com

#### **Entrance Hall**

## Lounge

13' 7" x 18' 3" ( 4.14m x 5.56m )

#### Kitchen

11' 3" x 7' 10" ( 3.43m x 2.39m )

#### **Inner Hall**

#### **Bedroom One**

10' 10" x 9' 9" ( 3.30m x 2.97m )

# **Bedroom Two / Dining Room**

13' 8" x 10' 7" ( 4.17m x 3.23m )

#### **Bathroom**

#### Outside

### welcome to

# **Cadwell Close, LINCOLN**

- WELL PR