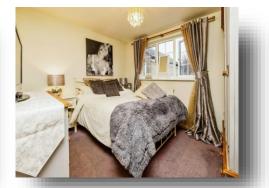

#### **Bedroom One**

10' 10" x 9' 9" ( 3.30m x 2.97m )

# **Bedroom Two / Dining Room**

13' 8" x 10' 7" ( 4.17m x 3.23m )