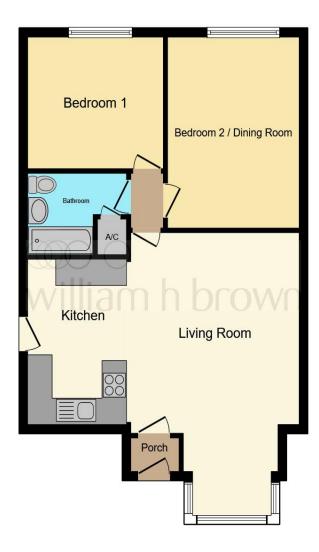

This floor plan is for illustrative purposes only. It is not drawn to scale. Any measurements, floor areas (including any total floor area), openings and orientation are approximate. No details are guaranteed, they cannot be relied upon for any purpose and they do not form part of any agreement. No liability is taken for any error, omission or misstatement. A party must rely upon its own inspection(s). Powered by www.focalagent.com

#### **Entrance Hall**

## Lounge

13' 7" x 18' 3" ( 4.14m x 5.56m )

#### Kitchen

11' 3" x 7' 10" ( 3.43m x 2.39m )

#### **Inner Hall**

#### **Bedroom One**

10' 10" x 9' 9" ( 3.30m x 2.97m )

# **Bedroom Two / Dining Room**

13' 8" x 10' 7" ( 4.17m x 3.23m )

#### **Bathroom**