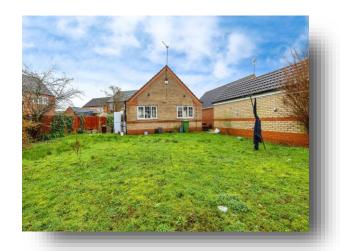

**Cadwell Close, LINCOLN LN6 0RJ** 



## welcome to

# **Cadwell Close, LINCOLN**

Early viewing is essential for this well presented and generous two bedroom detached bungalow in a tucked away position with a range of amenities and transport links nearby. Boasting spacious and well maintained gardens as well as a detached garage and driveway parking.















This floor plan is for illustrative purposes only. It is not drawn to scale. Any measurements, floor areas (including any total floor area), openings and orientation are approximate. No details are guaranteed, they cannot be relied upon for any purpose and they do not form part of any agreement. No liability is taken for any error, omission or misstatement. A party must rely upon its own inspection(s). Powered by www.focalagent.com

#### **Entrance Hall**

## Lounge

13' 7" x 18' 3" ( 4.14m x 5.56m )

#### Kitchen

11' 3" x 7' 10" ( 3.43m x 2.39m )

#### **Inner Hall**

#### **Bedroom One**

10' 10" x 9' 9" ( 3.30m x 2.97m )

# **Bedroom Two / Dining Room**

13' 8" x 10' 7" ( 4.17m x 3.23m )

#### **Bathroom**

#### Outside

### welcome to

# **Cadwell Close, LINCOLN**

- WEL