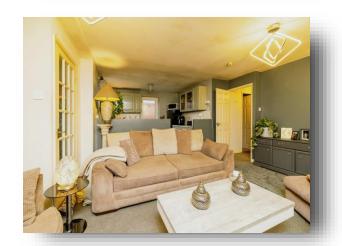

**Cadwell Close, LINCOLN LN6 0RJ** 



## welcome to

# **Cadwell Close, LINCOLN**

Early viewing is essential for this well presented and generous two bedroom detached bungalow in a tucked away position with a range of amenities and transport links nearby. Boasting spacious and well maintained gardens as well as a detached garage and driveway parking.















This floor plan is for illustrative purposes only. It is not drawn to scale. Any measurements, floor areas (including any total floor area), openings and orientation are approximate. No details are guaranteed, they cannot be relied upon for any purpose and they do not form part of any agreement. No liability is taken for any error, omission or misstatement. A party must rely upon its own inspection(s). Powered by www.focalagent.com

#### **Entrance Hall**

## Lounge

13' 7" x 18' 3" ( 4.14m x 5.56m )

#### Kitchen

11' 3" x 7' 10" ( 3.43m x 2.39m )

#### **Inner Hall**

#### **Bedroom One**

10' 10" x 9' 9" ( 3.30m x 2.97m )

# **Bedroom Two / Dining Room**

13' 8" x 10' 7" ( 4.17m x 3.23m )

#### **Bathroom**

#### Outside

### welcome to

# **Cadwell Close, LINCOLN**

- WELL PRESEN