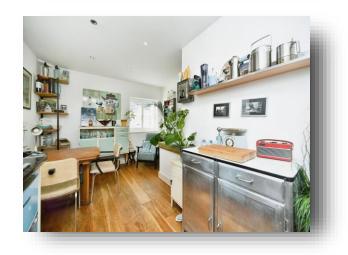

#### Atlingworth Court, Brighton

GUIDE PRICE £375,000 - £400,000 A rarely available gated mews house which is being sold with no onwards chain, it has a south facing seating area, two bedrooms, dual aspect lounge/kitchen, solar panels, private garage, beautifully presented throughout and is located moments from the sea.

Atlingworth Court is a gated development in the heart of Kemp Town. It is a perfect location for the café life in St Georges Road and the seafront only moments away but tucked away from the hustle and bustle of city living.

This house offers the opportunity to live by the sea, own a second home or for air b and b investment. The mews house offers a huge amount of character and has cobbled frontage. It has a south facing seating area to the front of the house ideal for a summers afternoon to enjoy the sunshine. It also has a garage which is a real rarity for the location, which some of the mews have converted to create more living space if needed.