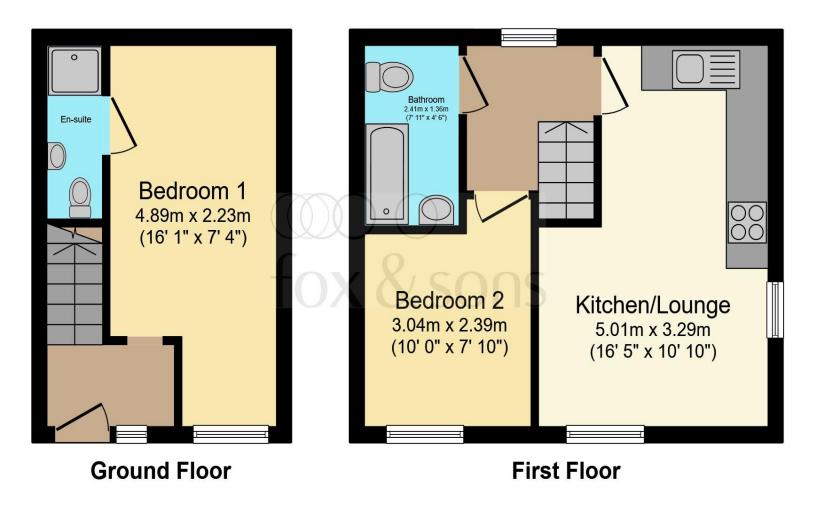

#### Total floor area 46.1 m<sup>2</sup> (496 sq.ft.) approx

This floor plan is for illustrative purposes only. It is not drawn to scale. Any measurements, floor areas (including any total floor area), openings and orientation are approximate. No details are guaranteed, they cannot be relied upon for any purpose and they do not form part of any agreement. No liability is taken for any error, omission or misstatement. A party must rely upon its own inspection(s). Powered by www.focalagent.com