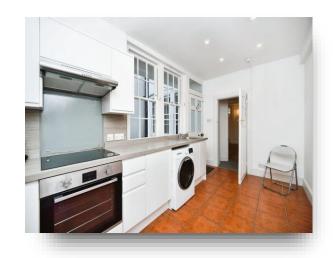

The master is fitted with soft carpeting, and built in storage around another charming fireplace. The modern kitchen is well equipped with sleek white cabinetry and stylish flooring, creating a bright and functional space.