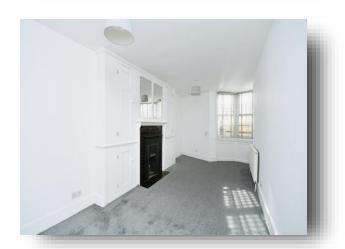

The master is fitted with soft carpeting, and built in storage around another charming fireplace. The modern kitchen is well equipped with sleek white cabinetry and stylish flooring, creating a bright and functional space.