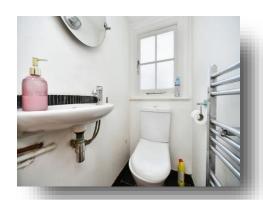

The master is fitted with soft carpeting, and built in storage around another charming fireplace. The modern kitchen is well equipped with sleek white cabinetry and stylish flooring, creating a bright and functional space.