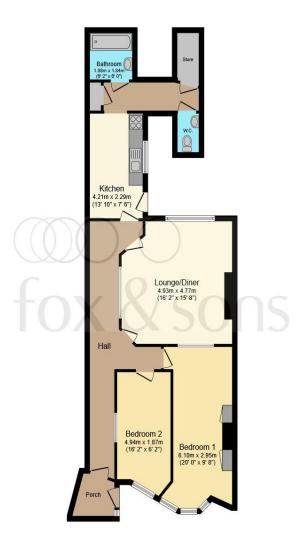

### Total floor area 91.9 sq.m. (989 sq.ft.) approx

This floor plan is for illustrative purposes only. It is not drawn to scale. Any measurements, floor areas (including any total floor area), openings and orientation are approximate. No details are guaranteed, they cannot be relied upon for any purpose and they do not form part of any agreement. No liability is taken for any error, omission or misstatement. A party must rely upon its own inspection(s). Powered by www.focalagent.com