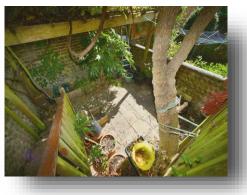

The ground floor has a large through lounge/dining room which has wooden floors, feature fireplace and plenty of character.

To the rear of the house there is an amazing garden with a raised seating area with steps that lead to a gazebo which is shaded by a fruiting vine and an elder tree.