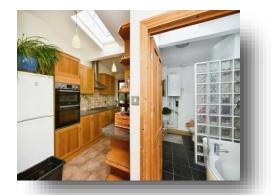

The ground floor has a large through lounge/dining room which has wooden floors, feature fireplace and plenty of character.

To the rear of the house there is an amazing garden with a raised seating area with steps that lead to a gazebo which is shaded by a fruiting vine and an elder tree.

For a house of this age it also stands out on being energy efficient, having a EPC level of B and Solar panels.

This house is found in a popular location, set just inland from Brighton Marina. It would be ideal for those looking for a house in a quiet, wide street, and is well suited for those wanting to work locally or commute. The area has great access to commuter links, local shops, the seafront and the hospital.