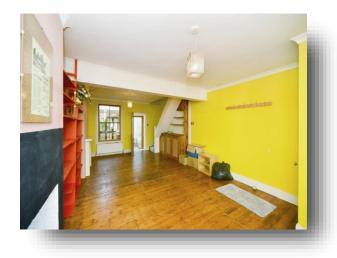

The ground floor has a large through lounge/dining room which has wooden floors, feature fireplace and plenty of character.

To the rear of the house there is an amazing garden with a raised seating area with steps that lead to a gazebo which is shaded by a fruiting vine and an elder tree.