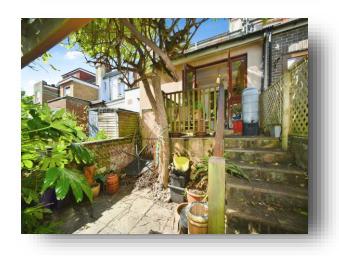

The ground floor has a large through lounge/dining room which has wooden floors, feature fireplace and plenty of character.

To the rear of the house there is an amazing garden with a raised seating area with steps that lead to a gazebo which is shaded by a fruiting vine and an elder tree.