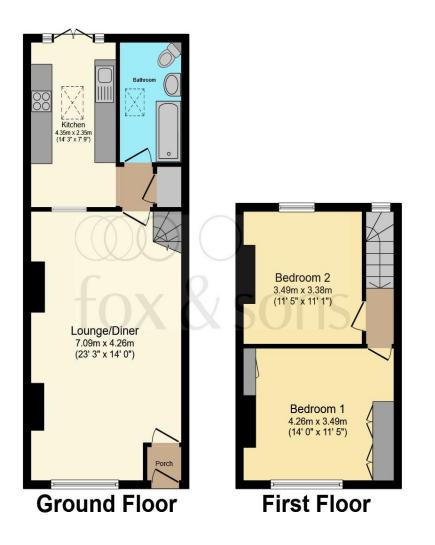

#### Total floor area 79.4 m<sup>2</sup> (854 sq.ft.) approx

This floor plan is for illustrative purposes only. It is not drawn to scale. Any measurements, floor areas (including any total floor area), openings and orientation are approximate. No details are guaranteed, they cannot be relied upon for any purpose and they do not form part of any agreement. No liability is taken for any error, omission or misstatement. A party must rely upon its own inspection(s). Powered by www.focalagent.com