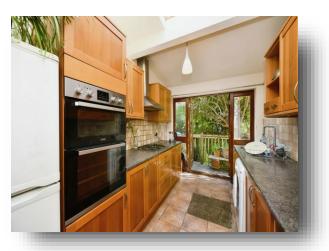

The ground floor has a large through lounge/dining room which has wooden floors, feature fireplace and plenty of character.

To the rear of the house there is an amazing garden with a raised seating area with steps that lead to a gazebo which is shaded by a fruiting vine and an elder tree.