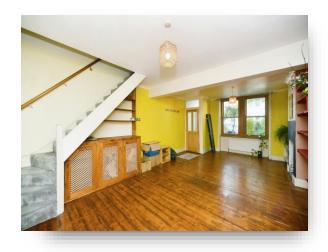

The ground floor has a large through lounge/dining room which has wooden floors, feature fireplace and plenty of character.

To the rear of the house there is an amazing garden with a raised seating area with steps that lead to a gazebo which is shaded by a fruiting vine and an elder tree.