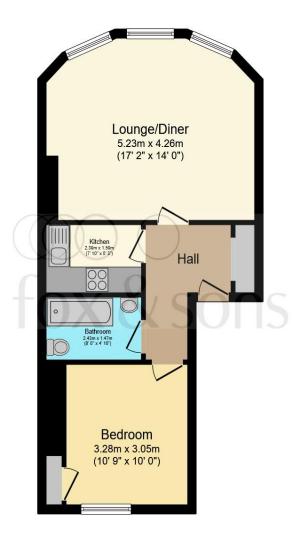

#### Total floor area 47.2 m<sup>2</sup> (508 sq.ft.) approx

This floor plan is for illustrative purposes only. It is not drawn to scale. Any measurements, floor areas (including any total floor area), openings and orientation are approximate. No details are guaranteed, they cannot be relied upon for any purpose and they do not form part of any agreement. No liability is taken for any error, omission or misstatement. A party must rely upon its own inspection(s). Powered by www.focalagent.com