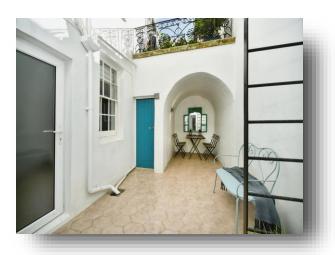

The apartment has two bedrooms, one at the front on the flat and the other at the rear making ideal for two sharers. The modern open plan kitchen/lounge and dining area has the real 'WOW' factor throughout. At the rear of the flat there is a lovely private patio garden.