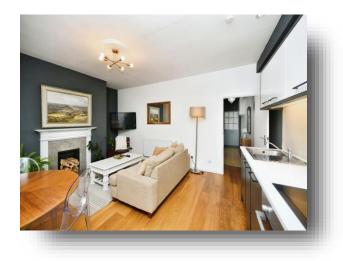

The apartment has two bedrooms, one at the front on the flat and the other at the rear making ideal for two sharers. The modern open plan kitchen/lounge and dining area has the real 'WOW' factor throughout. At the rear of the flat there is a lovely private patio garden.