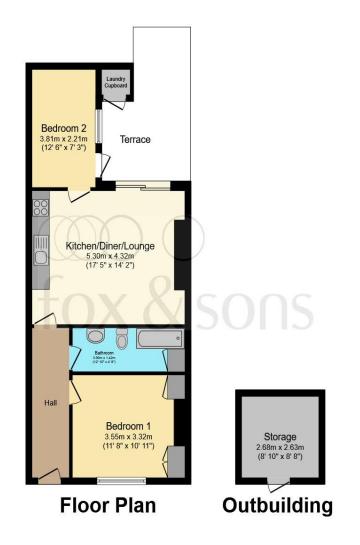

#### Total floor area 58.7 m<sup>2</sup> (632 sq.ft.) approx

This floor plan is for illustrative purposes only. It is not drawn to scale. Any measurements, floor areas (including any total floor area), openings and orientation are approximate. No details are guaranteed, they cannot be relied upon for any purpose and they do not form part of any agreement. No liability is taken for any error, omission or misstatement. A party must rely upon its own inspection(s). Powered by www.focalagent.com