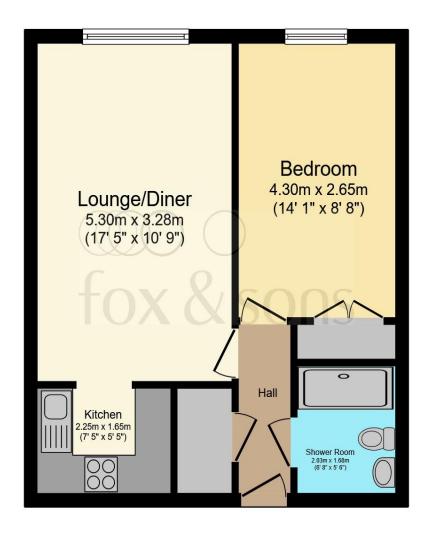

#### Total floor area 42.5 m<sup>2</sup> (458 sq.ft.) approx

This floor plan is for illustrative purposes only. It is not drawn to scale. Any measurements, floor areas (including any total floor area), openings and orientation are approximate. No details are guaranteed, they cannot be relied upon for any purpose and they do not form part of any agreement. No liability is taken for any error, omission or misstatement. A party must rely upon its own inspection(s). Powered by www.focalagent.com