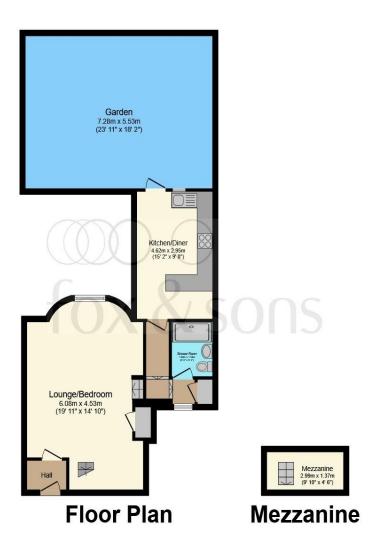

Total floor area 96.5 sq.m. (1,039 sq.ft.) approx

This floor plan is for illustrative purposes only. It is not drawn to scale. Any measurements, floor areas (including any total floor area), openings and orientation are approximate. No details are guaranteed, they cannot be relied upon for any purpose and they do not form part of any agreement. No liability is taken for any error, omission or misstatement. A party must rely upon its own inspection(s). Powered by www.focalagent.com