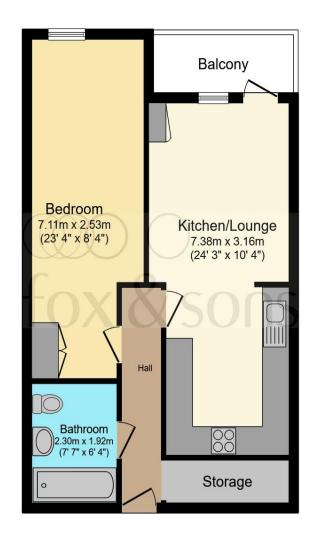

### Total floor area 56.2 m<sup>2</sup> (605 sq.ft.) approx

This floor plan is for illustrative purposes only. It is not drawn to scale. Any measurements, floor areas (including any total floor area), openings and orientation are approximate. No details are guaranteed, they cannot be relied upon for any purpose and they do not form part of any agreement. No liability is taken for any error, omission or misstatement. A party must rely upon its own inspection(s). Powered by www.focalagent.com