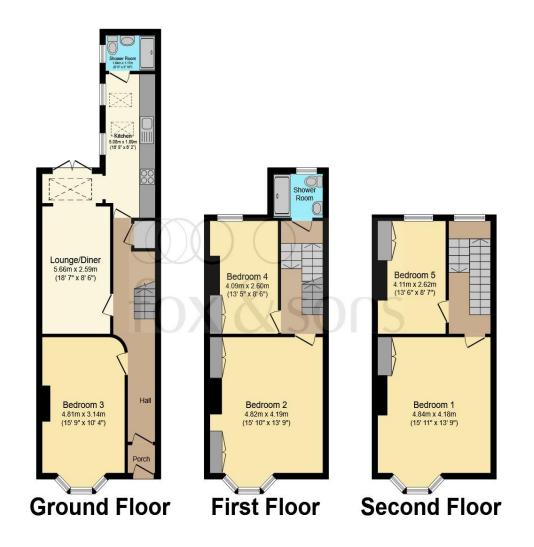

#### Total floor area 136.2 m<sup>2</sup> (1,466 sq.ft.) approx

This floor plan is for illustrative purposes only. It is not drawn to scale. Any measurements, floor areas (including any total floor area), openings and orientation are approximate. No details are guaranteed, they cannot be relied upon for any purpose and they do not form part of any agreement. No liability is taken for any error, omission or misstatement. A party must rely upon its own inspection(s). Powered by www.focalagent.com