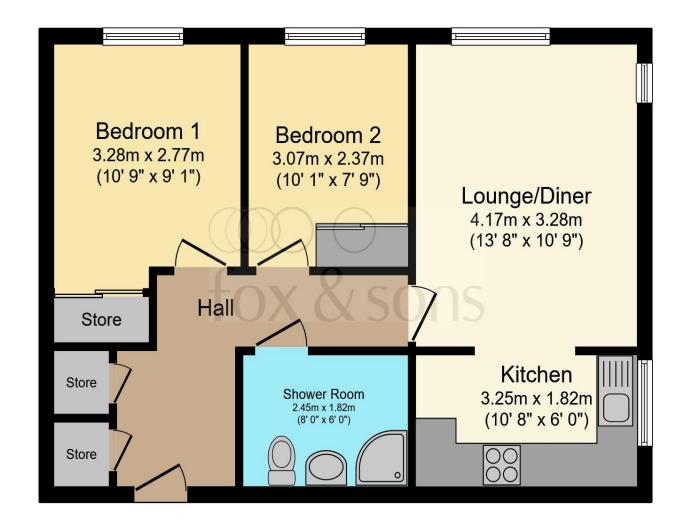

#### Total floor area 52.5 m<sup>2</sup> (565 sq.ft.) approx

This floor plan is for illustrative purposes only. It is not drawn to scale. Any measurements, floor areas (including any total floor area), openings and orientation are approximate. No details are guaranteed, they cannot be relied upon for any purpose and they do not form part of any agreement. No liability is taken for any error, omission or misstatement. A party must rely upon its own inspection(s). Powered by www.focalagent.com