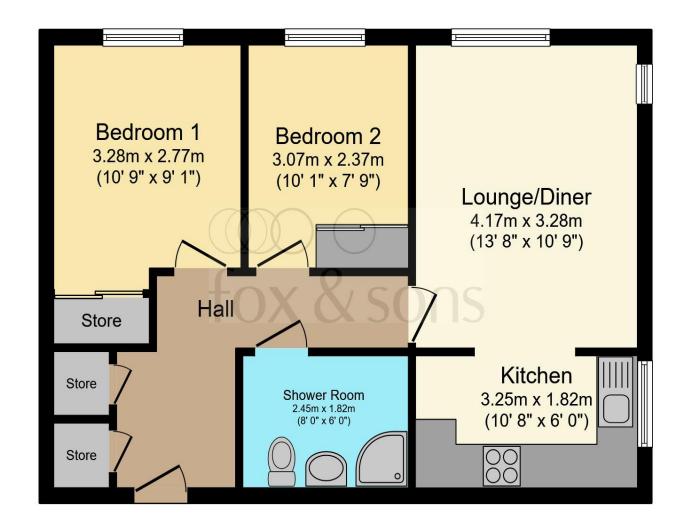

#### Total floor area 52.5 m<sup>2</sup> (565 sq.ft.) approx

This floor plan is for illustrative purposes only. It is not drawn to scale. Any measurements, floor areas (including any total floor area), openings and orientation are approximate. No details are guaranteed, they cannot be relied upon for any purpose and they do not form part of any agreement. No liability is taken for any error, omission or misstatement. A party must rely upon its own inspection(s). Powered by www.focalagent.com