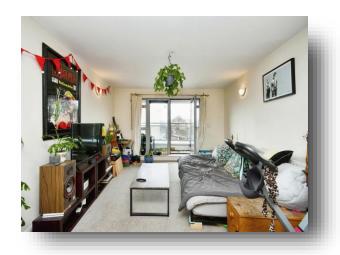

The open plan lounge, kitchen, dining room is a good size and modern fitted kitchen. This room gives access to the private southwest facing balcony that offers lovely views.

The building also has a lift in the building and well-kept communal areas.