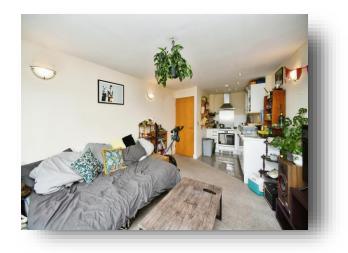

The open plan lounge, kitchen, dining room is a good size and modern fitted kitchen. This room gives access to the private southwest facing balcony that offers lovely views.

The building also has a lift in the building and well-kept communal areas.

The property is in the heart of Brighton just opposite the Royal Pavilion. It is conveniently placed with easy access to local beaches and shops. Brighton town centre and local amenities are but a few minutes away.