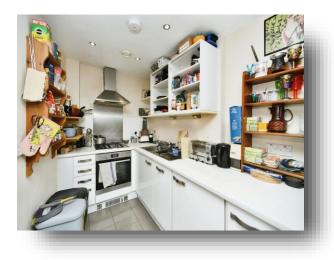

The open plan lounge, kitchen, dining room is a good size and modern fitted kitchen. This room gives access to the private southwest facing balcony that offers lovely views.

The building also has a lift in the building and well-kept communal areas.