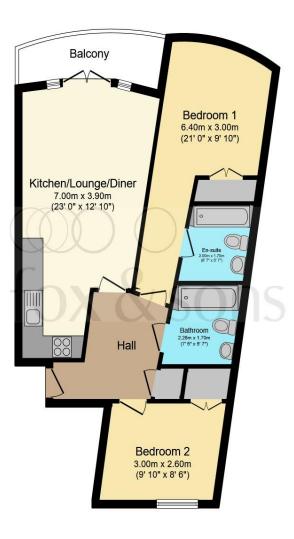

#### Total floor area 64.9 m<sup>2</sup> (699 sq.ft.) approx

This floor plan is for illustrative purposes only. It is not drawn to scale. Any measurements, floor areas (including any total floor area), openings and orientation are approximate. No details are guaranteed, they cannot be relied upon for any purpose and they do not form part of any agreement. No liability is taken for any error, omission or misstatement. A party must rely upon its own inspection(s). Powered by www.focalagent.com