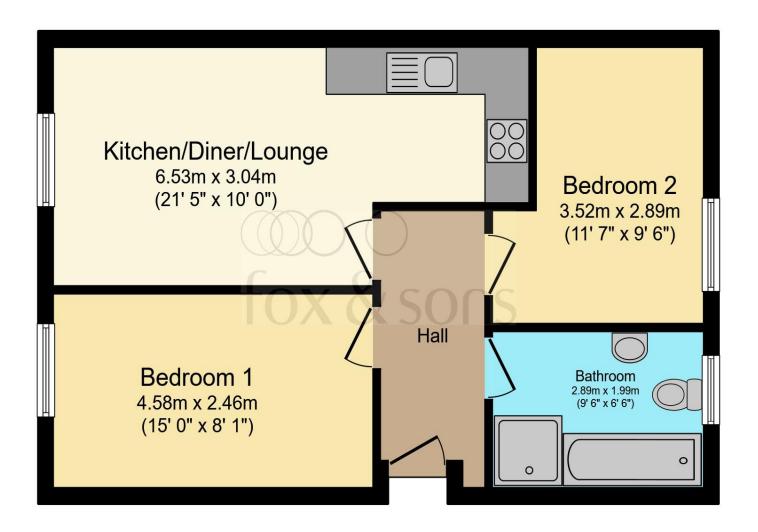

### Total floor area 49.5 m<sup>2</sup> (533 sq.ft.) approx

This floor plan is for illustrative purposes only. It is not drawn to scale. Any measurements, floor areas (including any total floor area), openings and orientation are approximate. No details are guaranteed, they cannot be relied upon for any purpose and they do not form part of any agreement. No liability is taken for any error, omission or misstatement. A party must rely upon its own inspection(s). Powered by www.focalagent.com