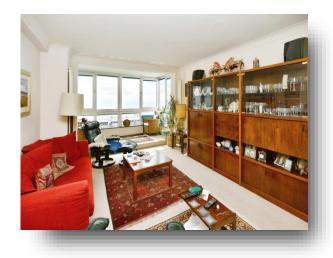

This is an amazing flat which measure 1,000sq ft and is one of the few properties that has a private garage to the rear of the building.

The flat has two double bedrooms, a bathroom, a separate WC, and good sized lounge/dining room with a South facing enclosed balcony.

The flat is being sold with no onwards chain, has a share of the freehold and has breath-taking views from every window of the surrounding area and of the sea.

Marine Gate is a well renowned seafront block, which is very well maintained throughout. This flat includes 24 hour security, a library and a lift. Marine Gate also has very well-manicured communal gardens to the front and rear.