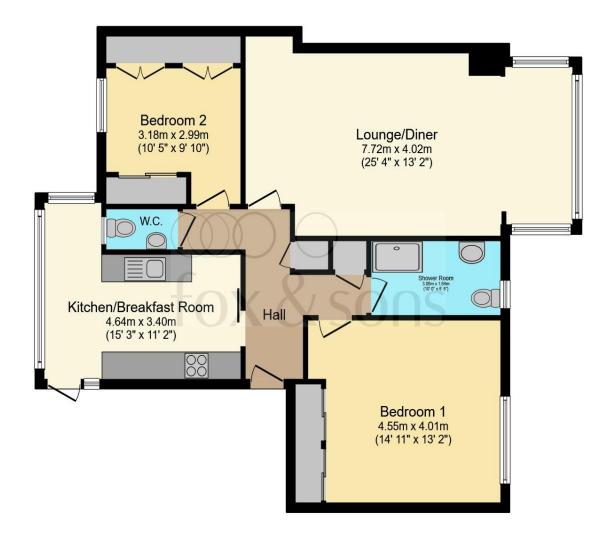

#### Total floor area 92.9 m<sup>2</sup> (1,000 sq.ft.) approx

This floor plan is for illustrative purposes only. It is not drawn to scale. Any measurements, floor areas (including any total floor area), openings and orientation are approximate. No details are guaranteed, they cannot be relied upon for any purpose and they do not form part of any agreement. No liability is taken for any error, omission or misstatement. A party must rely upon its own inspection(s). Powered by www.focalagent.com

This is an amazing flat which measure 1,000sq ft and is one of the few properties that has a private garage to the rear of the building.

The flat has two double bedrooms, a bathroom, a separate WC, and good sized lounge/dining room with a South facing enclosed balcony.