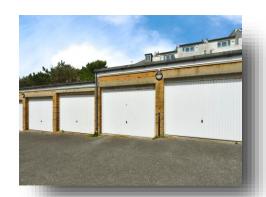

This is an amazing flat which measure 1,000sq ft and is one of the few properties that has a private garage to the rear of the building.

The flat has two double bedrooms, a bathroom, a separate WC, and good sized lounge/dining room with a South facing enclosed balcony.

## **Marine Drive, Brighton**

- Garage
- Lifts
- Sold With No Onwards Chain
- Share Of The Freehold
- Direct Sea Views