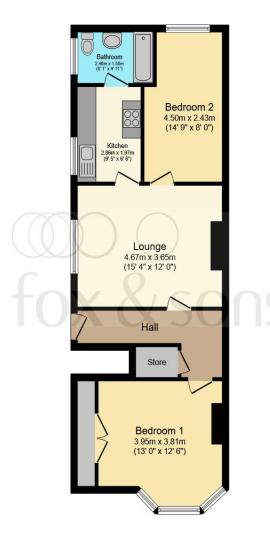

### Total floor area 62.8 m² (676 sq.ft.) approx

This floor plan is for illustrative purposes only. It is not drawn to scale. Any measurements, floor areas (including any total floor area), openings and orientation are approximate. No details are guaranteed, they cannot be relied upon for any purpose and they do not form part of any agreement. No liability is taken for any error, omission or misstatement. A party must rely upon its own inspection(s). Powered by www.focalagent.com