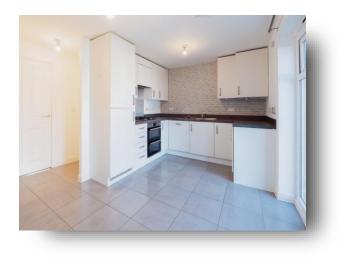

#### Kitchen

15' 5" x 13' (4.70m x 3.96m) Fitted kitchen comprising of wall and base units with work surfaces over, sink drainer unit, integrated oven, hob, dishwasher, washing machine and fridge freezer. French doors to the rear garden.