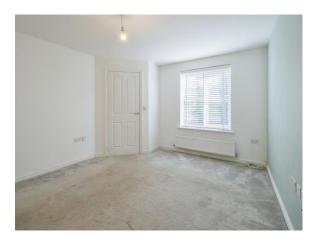

### **Bedroom One**

12' x 11' 1" ( 3.66m x 3.38m ) Double glazed window and radiator.