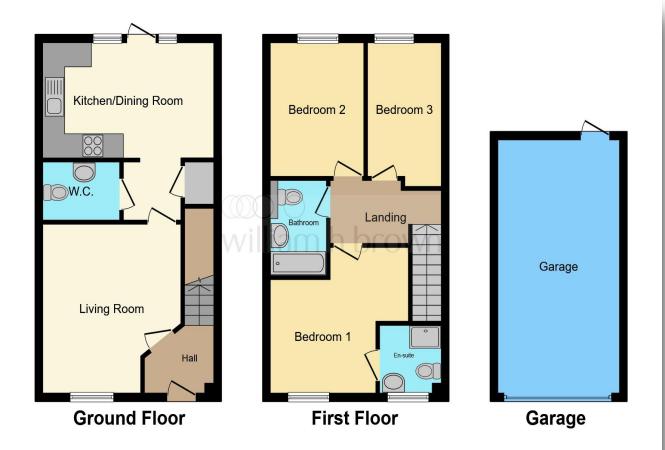

## Hackness Road, Hamilton Leicester

In a quiet cul-de-sac, this 3 bedroom semi-detached home offers charming front facing views & features an entrance hall, lounge, modern integrated kitchen, downstairs WC, three bedrooms, one with en-suite & a family bathroom. The property benefits from a garage & private gardens to front & rear

### **Entrance Hall**

Door to the front.

#### Lounge

13' 11" x 12' (4.24m x 3.66m) Double glazed window and radiator.

#### Kitchen

15' 5" x 13' (4.70m x 3.96m) Fitted kitchen comprising of wall and base units with work surfaces over, sink drainer unit, integrated oven, hob, dishwasher, washing machine and fridge freezer. French doors to the rear garden.

### First Floor Landing

With stairs rising from the ground floor.

### **Bedroom One**

12' x 11' 1" ( 3.66m x 3.38m ) Double glazed window and radiator.

### **En-Suite** Double glazed window, shower cubicle, WC and hand wash basin.

**Bedroom Two** 10' 10" x 8' 6" ( 3.30m x 2.59m ) Double glazed window and radiator.

**Bedroom Three** 11' 7" x 6' 6" ( 3.53m x 1.98m ) Double glazed window and radiator.

#### **Bathroom** Bath with shower over, WC and hand wash basin.

#### Garage

The garage is adjacent to the property and has an up and over door and an entrance door at the front.

### Front & Rear Of Property

To the rear of the property is a garden laid to lawn and a double driveway providing off road parking leading to the garage.

# Hackness Road, Hamilton Leicester

- Semi Detached
- Three Bedrooms
- En-Suite
- Garage & Off Road Parking
- Front & Rear Gardens

Tenure: Freehold EPC Rating: B Council Tax Band: C

offers over

£290,000

This floor plan is for illustrative purposes only. It is not drawn to scale. Any measurements, floor areas (including any total floor area), openings and orientation are approximate. No details are guaranteed, they cannot be relied upon for any purpose and they do not form part of any agreement. No liability is taken for any error, omission or misstatement. A party must rely upon its own inspection(s). Powered by www.focalagent.com