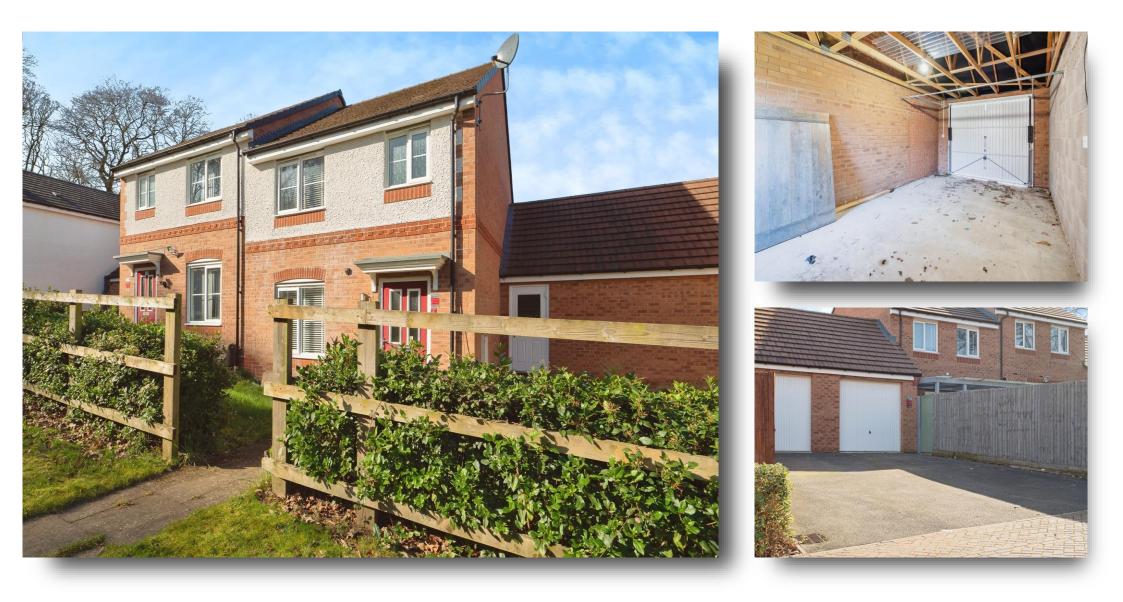

## Hackness Road, Hamilton Leicester

In a quiet cul-de-sac, this 3 bedroom semi-detached home offers charming front facing views & features an entrance hall, lounge, modern integrated kitchen, downstairs WC, three bedrooms, one with en-suite & a family bathroom. The property benefits from a garage & private gardens to front & rear

#### Garage

The garage is adjacent to the property and has an up and over door and an entrance door at the front.

### Front & Rear Of Property

To the rear of the property is a garden laid to lawn and a double driveway providing off road parking leading to the garage.