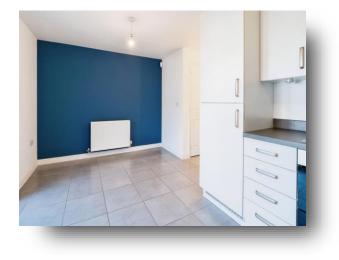

#### Kitchen

15' 5" x 13' (4.70m x 3.96m) Fitted kitchen comprising of wall and base units with work surfaces over, sink drainer unit, integrated oven, hob, dishwasher, washing machine and fridge freezer. French doors to the rear garden.