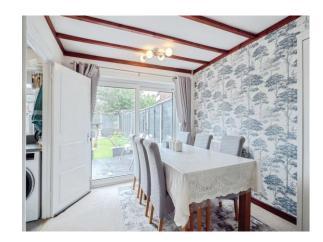

# Dining Room

11' 2" x 9' 2" ( 3.40m x 2.79m ) Double glazed patio door to rear and radiator.