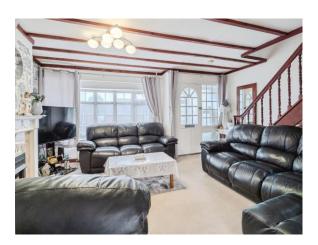

#### Lounge

17' 6" x 13' 3" ( 5.33m x 4.04m ) Double glazed bay window to the front and radiator.