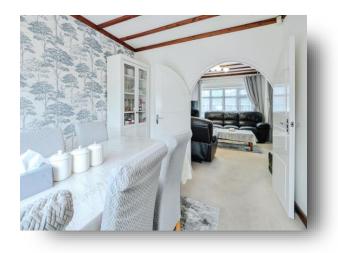

# Dining Room

11' 2" x 9' 2" ( 3.40m x 2.79m ) Double glazed patio door to rear and radiator.

#### Lounge

17' 6" x 13' 3" ( 5.33m x 4.04m ) Double glazed bay window to the front and radiator.