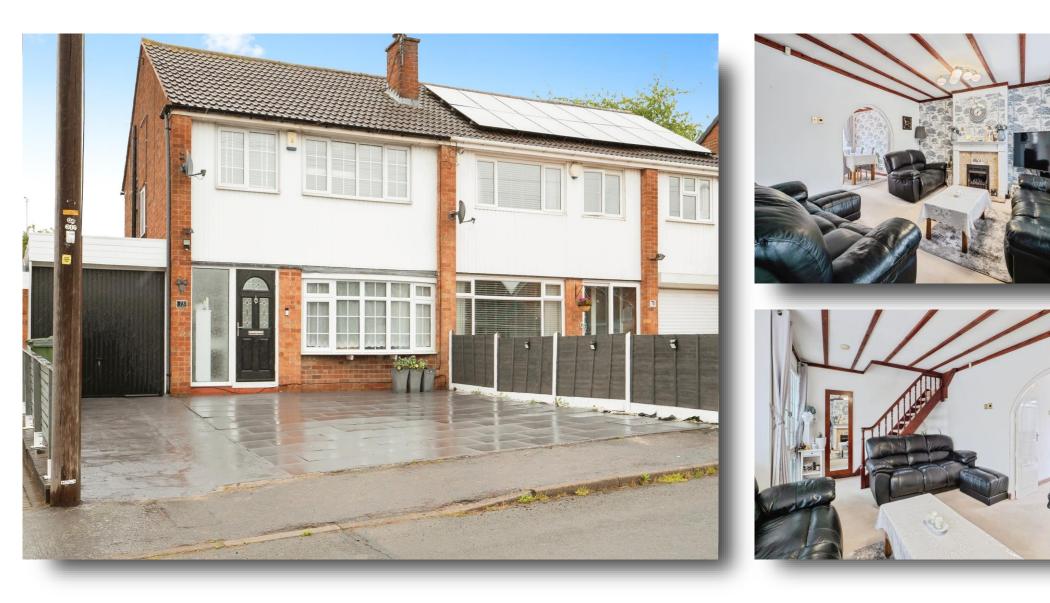

# **Grass Acres, Leicester**

3 bedroom semi-detached property with double glazing, gas central heating, and a beautifully landscaped rear garden. Additional features include driveway parking for up to 4 cars, a fitted kitchen, and a downstairs W/C. The property also benefits from a single garage leading into a car port.

### Front & Rear Of Property

To the front of the property is off road parking. To the rear of the property is a garden laid to lawn with a patio area and shed

# **Grass Acres, Leicester**

- 3 bedrooms
- Landscaped rear garden
- Fitted kitchen
- Driveway, Single garage Car port
- Double glazing and gas central heating

Tenure: Freehold EPC Rating: C Council Tax Band: B