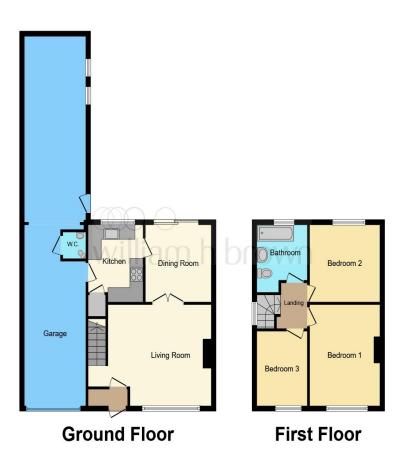

# **Grass Acres, Leicester**

3 bedroom semi-detached property with double glazing, gas central heating, and a beautifully landscaped rear garden. Additional features include driveway parking for up to 4 cars, a fitted kitchen, and a downstairs W/C. The property also benefits from a single garage leading into a car port.

#### **Entrance Porch**

Door to the front

#### Lounge

17' 6" x 13' 3" ( 5.33m x 4.04m ) Double glazed bay window to the front and radiator.

# Dining Room

11' 2" x 9' 2" ( 3.40m x 2.79m ) Double glazed patio door to rear and radiator.

#### Kitchen

11' 2" x 8' 7" ( 3.40m x 2.62m ) Fitted kitchen comprising of wall and base units with work surfaces over, sink drainer unit, radiator, integrated oven and hob. Double glazed window to the rear.

Utility / W C With WC and hand wash basin

**First Floor Landing** With stairs rising from the ground floor.

**Bedroom One** 13' x 11' 4" ( 3.96m x 3.45m ) Double glazed window to the front and radiator.

**Bedroom Two** 10' 7" x 10' (3.23m x 3.05m) Double glazed window to the rear and radiator.

**Bedroom Three** 9' 11" x 7' (3.02m x 2.13m) Double glazed window to the front and radiator.

**Bathroom** Double glazed window, bath, WC, hand wash basin and towel rail.

offers over

£310,000

This floor plan is for illustrative purposes only. It is not drawn to scale. Any measurements, floor areas (including any total floor area), openings and orientation are approximate. No details are guaranteed, they cannot be relied upon for any purpose and they do not form part of any agreement. No liability is taken for any error, omission or misstatement. A party must rely upon its own inspection(s). Powered by www.focalagent.com