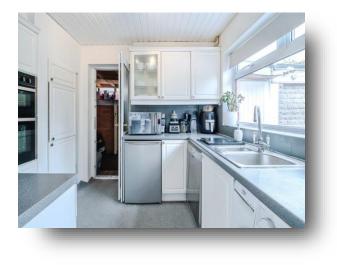

#### Kitchen

11' 2" x 8' 7" ( 3.40m x 2.62m ) Fitted kitchen comprising of wall and base units with work surfaces over, sink drainer unit, radiator, integrated oven and hob. Double glazed window to the rear.