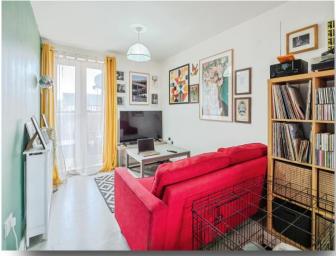

## Lounge/Kitchen/Diner

23' 4" x 12' (7.11m x 3.66m)

Two double glazed windows, two radiators, double glazed french door leading to the balcony. The kitchen area comprises of wall and base units with work surfaces over, sink drainer unit, integrated oven, hob, extractor fan, washing machine and fridge freezer.