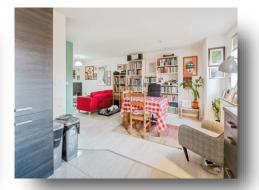

## Lounge/Kitchen/Diner

23' 4" x 12' (7.11m x 3.66m)

Two double glazed windows, two radiators, double glazed french door leading to the balcony. The kitchen area comprises of wall and base units with work surfaces over, sink drainer unit, integrated oven, hob, extractor fan, washing machine and fridge freezer.