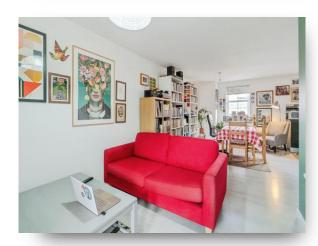

## Lounge/Kitchen/Diner

23' 4" x 12' (7.11m x 3.66m)

Two double glazed windows, two radiators, double glazed french door leading to the balcony. The kitchen area comprises of wall and base units with work surfaces over, sink drainer unit, integrated oven, hob, extractor fan, washing machine and fridge freezer.