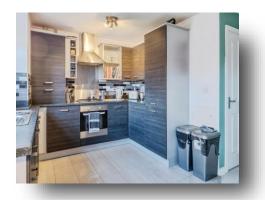

## Lounge/Kitchen/Diner

23' 4" x 12' (7.11m x 3.66m)

Two double glazed windows, two radiators, double glazed french door leading to the balcony. The kitchen area comprises of wall and base units with work surfaces over, sink drainer unit, integrated oven, hob, extractor fan, washing machine and fridge freezer.