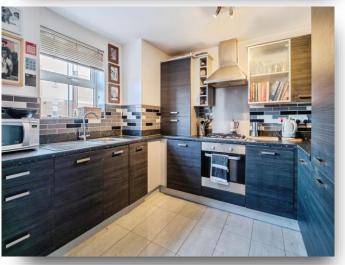

## Lounge/Kitchen/Diner

23' 4" x 12' (7.11m x 3.66m)

Two double glazed windows, two radiators, double glazed french door leading to the balcony. The kitchen area comprises of wall and base units with work surfaces over, sink drainer unit, integrated oven, hob, extractor fan, washing machine and fridge freezer.