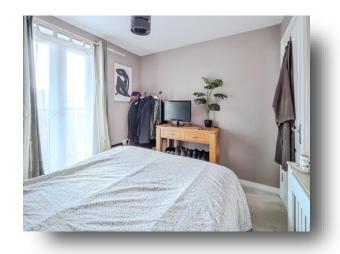

#### **Bedroom One**

10' 3"  $\times$  10' 2" (  $3.12m \times 3.10m$  ) Double glazed french door leading to the balcony and radiator

#### **Bedroom Two**

10' x 7' 1" ( 3.05m x 2.16m ) Double glazed window and radiator