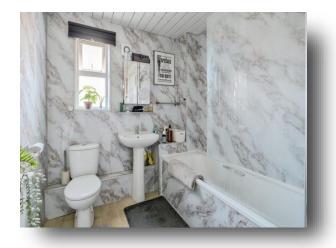

#### **Bathroom**

Double glazed window, bath with shower over, WC, hand wash basin and radiator