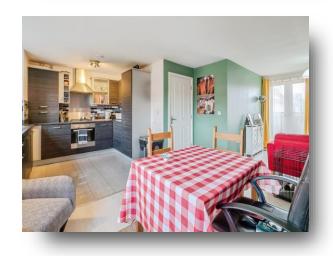

## Lounge/Kitchen/Diner

23' 4" x 12' (7.11m x 3.66m)

Two double glazed windows, two radiators, double glazed french door leading to the balcony. The kitchen area comprises of wall and base units with work surfaces over, sink drainer unit, integrated oven, hob, extractor fan, washing machine and fridge freezer.