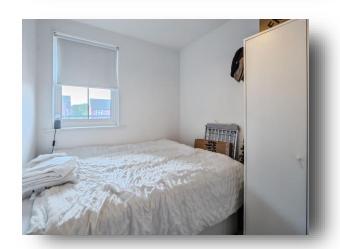

#### **Bedroom One**

10' 3"  $\times$  10' 2" (  $3.12m \times 3.10m$  ) Double glazed french door leading to the balcony and radiator

#### **Bedroom Two**

10' x 7' 1" ( 3.05m x 2.16m ) Double glazed window and radiator