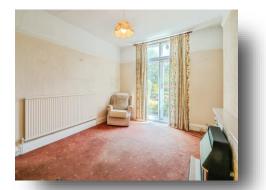

#### Lounge

11' 7" x 11' 6" (  $3.53m \times 3.51m$  ) Double glazed bay window to the front and radiator.

## **Dining Room**

14' 1" x 11' 1" ( 4.29m x 3.38m ) Double doors leading to the garden and radiator.