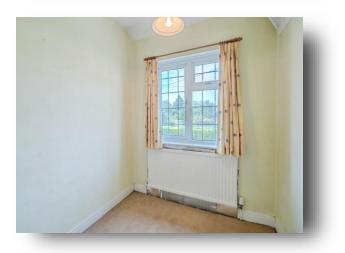

**Bedroom One** 13' 6" x 11' (4.11m x 3.35m) Double glazed window to the rear and radiator.

**Bedroom Two** 12' 4" x 9' 11" ( 3.76m x 3.02m ) Double glazed bay window to the front and radiator.

**Bedroom Three** 8' 8" x 6' 6" ( 2.64m x 1.98m ) Double glazed window to the front and radiator.