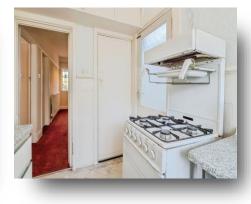

## Kitchen

10' 3" x 6' 3" (  $3.12m \times 1.91m$  ) With storage cupboards, pantry, sink drainer unit and space for appliances. Window to the rear and door to the side.

**First Floor Landing** With stairs rising from the ground floor.