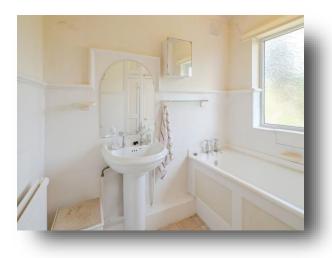

**Bathroom** Double glazed window to the rear, bath and hand wash basin.

Separate W C With WC.

**Garage** 14' 5" x 7' 3" ( 4.39m x 2.21m )