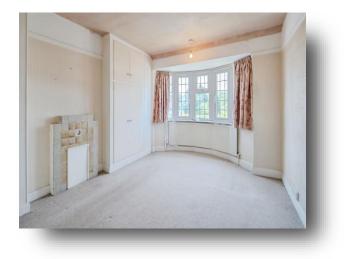

**Bedroom One** 13' 6" x 11' (4.11m x 3.35m) Double glazed window to the rear and radiator.

**Bedroom Two** 12' 4" x 9' 11" ( 3.76m x 3.02m ) Double glazed bay window to the front and radiator.

**Bedroom Three** 8' 8" x 6' 6" ( 2.64m x 1.98m ) Double glazed window to the front and radiator.