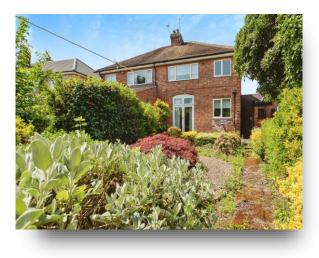

## Poplar Avenue, Birstall Leicester

A three bedroom semi detached property offering an entrance hall, lounge, dining room, kitchen, three bedrooms, a bathroom and separate WC. The property benefits from a garage, off road parking and a rear garden. The property is in need of renovation and is offered for sale with no upper chain.

#### **Front & Rear Of Property** To the front of the property is a driveway leading to the garage. To the rear of the property is a fair sized garden.