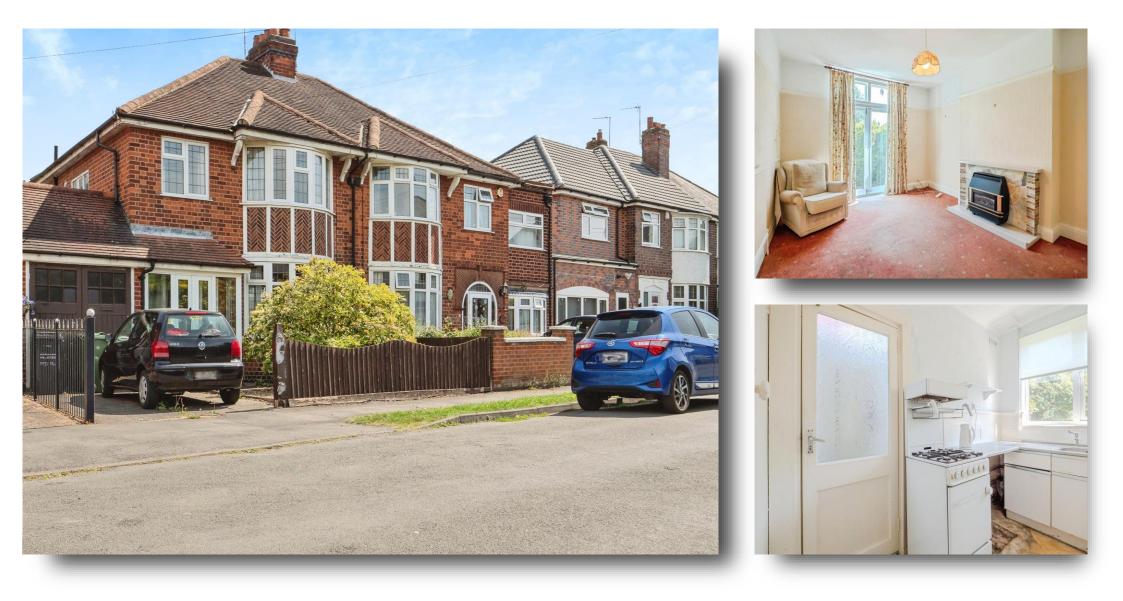

## Poplar Avenue, Birstall Leicester

A three bedroom semi detached property offering an entrance hall, lounge, dining room, kitchen, three bedrooms, a bathroom and separate WC. The property benefits from a garage, off road parking and a rear garden. The property is in need of renovation and is offered for sale with no upper chain.

#### Lounge

11' 7" x 11' 6" (  $3.53m \times 3.51m$  ) Double glazed bay window to the front and radiator.

## **Dining Room**

14' 1" x 11' 1" ( 4.29m x 3.38m ) Double doors leading to the garden and radiator.

## Kitchen

10' 3" x 6' 3" (  $3.12m \times 1.91m$  ) With storage cupboards, pantry, sink drainer unit and space for appliances. Window to the rear and door to the side.

**First Floor Landing** With stairs rising from the ground floor.

#### **Front & Rear Of Property** To the front of the property is a driveway leading to the garage. To the rear of the property is a fair sized garden.