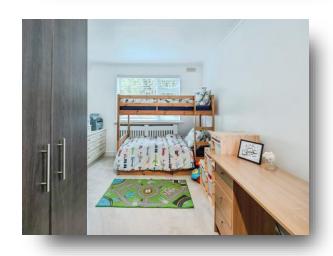

#### **Bedroom One**

14' 11" x 10' 4" ( 4.55m x 3.15m ) Window to the rear, fitted wardrobes and radiator.

#### **Bedroom Two**

 $15' 10" \times 10' 7" (4.83m \times 3.23m)$  Window to the rear and two radiators.

### **Bedroom Three**

15' 7" x 7' 9" ( 4.75m x 2.36m ) Window to the rear, spot lights and radiator.