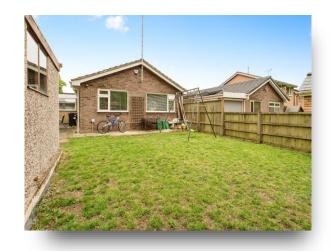

## **Front & Rear Of Property**

To the front of the property is a garden laid to lawn with a driveway providing off road parking. To the rear of the property is a garden laid to lawn with a large storage building.