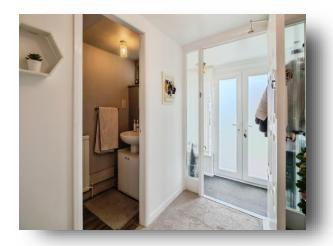

#### **Entrance Porch**

Door to front, windows to the front and side.

#### **Entrance Hall**

Door to front and radiator.