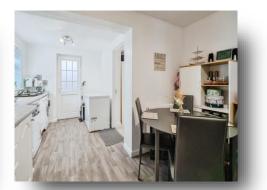

#### Kitchen

17' 4"  $\times$  7' 7" extending to 11' 2" (5.28m  $\times$  2.31m extending to 3.40m) Fitted kitchen comprising of wall and base units with work surfaces over, sink drainer unit, radiator, integrated double oven and hob. Window to the rear and door to the side.