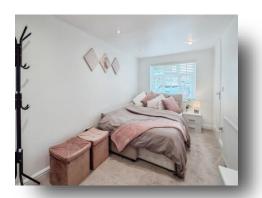

#### **Bedroom One**

14' 11" x 10' 4" ( 4.55m x 3.15m ) Window to the rear, fitted wardrobes and radiator.

#### **Bedroom Two**

 $15' 10" \times 10' 7" (4.83m \times 3.23m)$  Window to the rear and two radiators.

### **Bedroom Three**

15' 7" x 7' 9" ( 4.75m x 2.36m ) Window to the rear, spot lights and radiator.