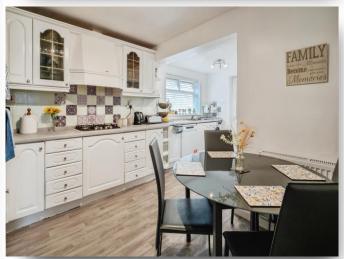

#### Kitchen

17' 4"  $\times$  7' 7" extending to 11' 2" (5.28m  $\times$  2.31m extending to 3.40m) Fitted kitchen comprising of wall and base units with work surfaces over, sink drainer unit, radiator, integrated double oven and hob. Window to the rear and door to the side.