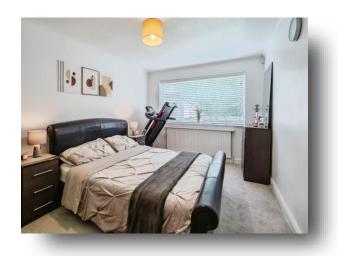

#### **Bedroom One**

14' 11" x 10' 4" ( 4.55m x 3.15m ) Window to the rear, fitted wardrobes and radiator.

#### **Bedroom Two**

 $15' 10" \times 10' 7" (4.83m \times 3.23m)$  Window to the rear and two radiators.

### **Bedroom Three**

15' 7" x 7' 9" ( 4.75m x 2.36m ) Window to the rear, spot lights and radiator.