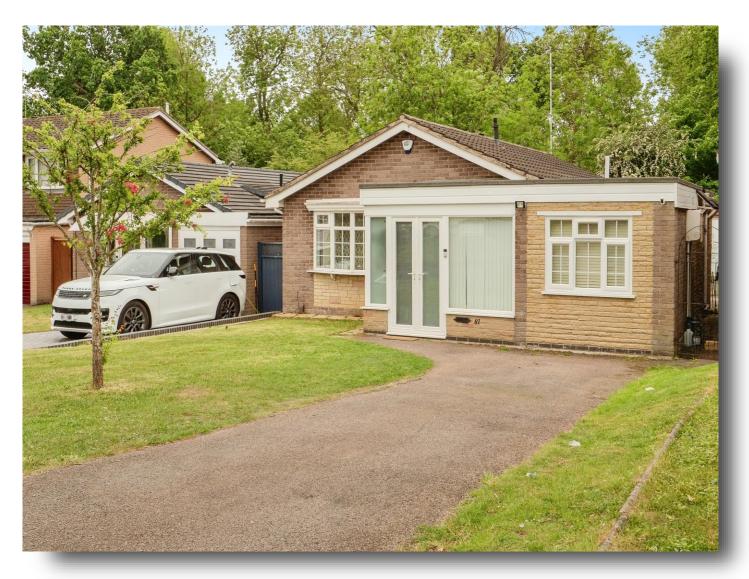

# **Kingsway Road, Leicester**

A three bedroom detached bungalow offering an entrance porch, entrance hall, cloakroom/WC, lounge, kitchen, three bedrooms and a family bathroom. To the front of the property is a garden laid to lawn with a driveway providing off road parking. To the rear of the property is a garden laid to lawn

## **Front & Rear Of Property**

To the front of the property is a garden laid to lawn with a driveway providing off road parking. To the rear of the property is a garden laid to lawn with a large storage building.

## **Kingsway Road, Leicester**

- **Detached Bungalow**
- Three Bedrooms
- Fitted Kitchen
- Front & Rear Gardens
- Off Road Parking

Tenure: Freehold EPC Rating: D

Council Tax Band: D

offers in the region of