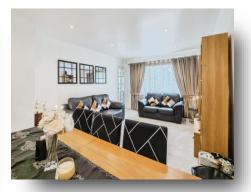

### Lounge

20' 3" x 11' 10" ( 6.17m x 3.61m ) Window to the front and radiator.