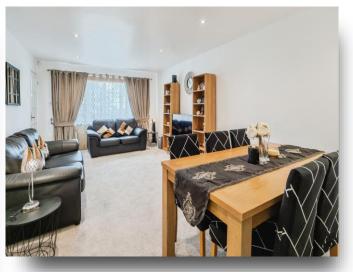

### Lounge

20' 3" x 11' 10" ( 6.17m x 3.61m ) Window to the front and radiator.