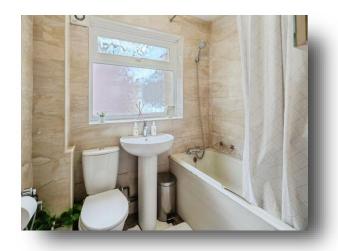

### **Bathroom**

Window to the rear, bath with shower over, WC, hand wash basin, fully tiled and radiator.