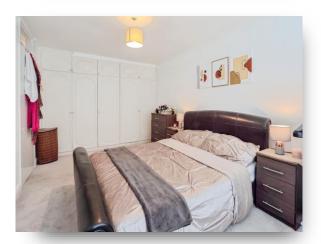

#### **Bedroom One**

14' 11" x 10' 4" ( 4.55m x 3.15m ) Window to the rear, fitted wardrobes and radiator.

#### **Bedroom Two**

 $15' 10" \times 10' 7" (4.83m \times 3.23m)$  Window to the rear and two radiators.

### **Bedroom Three**

15' 7" x 7' 9" ( 4.75m x 2.36m ) Window to the rear, spot lights and radiator.