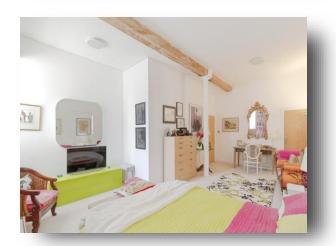

#### **Bedroom One**

24' x 15' 8" (7.32m x 4.78m) With window and storage heater.

#### **Bedroom Two**

20' 2" x 20' 2" ( 6.15m x 6.15m ) With window and storage heater.