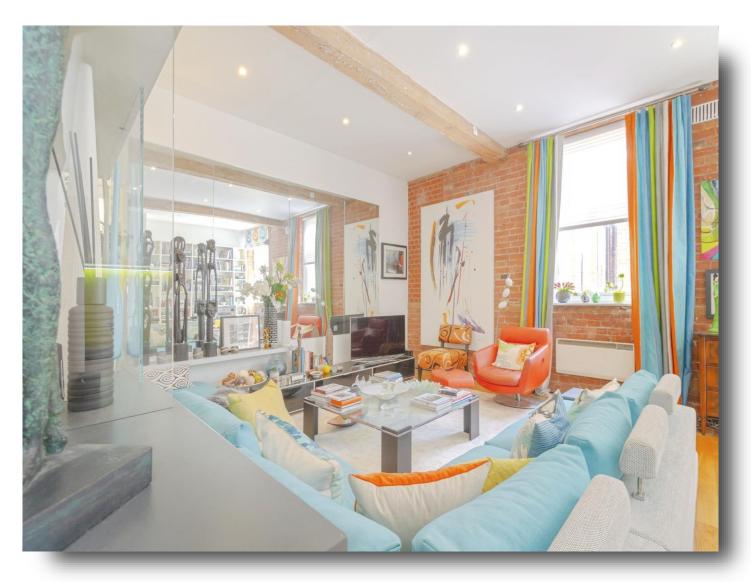

# **Lounge/ Dining Room / Kitchen** 24' 2" x 19' 10" ( 7.37m x 6.05m )

Fitted kitchen comprising of wall and base units with work surfaces over, sink drainer unit, integrated oven, hob, fridge and dishwasher, two windows, spot lights and exposed brick walls.