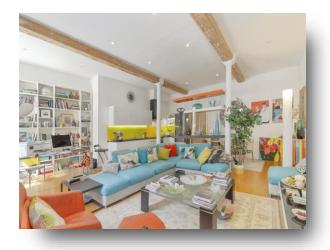

# **Lounge/ Dining Room / Kitchen** 24' 2" x 19' 10" ( 7.37m x 6.05m )

Fitted kitchen comprising of wall and base units with work surfaces over, sink drainer unit, integrated oven, hob, fridge and dishwasher, two windows, spot lights and exposed brick walls.