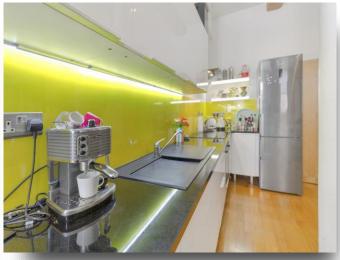

# **Lounge/ Dining Room / Kitchen** 24' 2" x 19' 10" ( 7.37m x 6.05m )

Fitted kitchen comprising of wall and base units with work surfaces over, sink drainer unit, integrated oven, hob, fridge and dishwasher, two windows, spot lights and exposed brick walls.