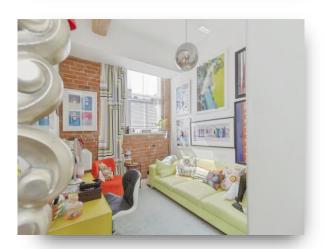

# **Lounge/ Dining Room / Kitchen** 24' 2" x 19' 10" ( 7.37m x 6.05m )

Fitted kitchen comprising of wall and base units with work surfaces over, sink drainer unit, integrated oven, hob, fridge and dishwasher, two windows, spot lights and exposed brick walls.