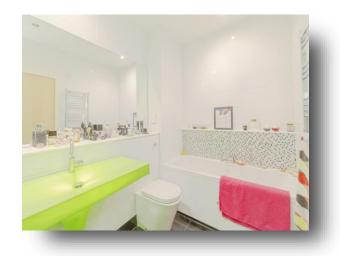

### **Bathroom**

With bath, shower cubicle, WC, hand wash basin, spot lights and electric radiator.