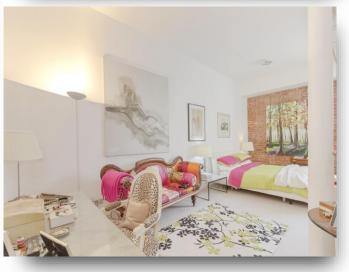

#### **Bedroom One**

24' x 15' 8" (7.32m x 4.78m) With window and storage heater.

#### **Bedroom Two**

20' 2" x 20' 2" ( 6.15m x 6.15m ) With window and storage heater.