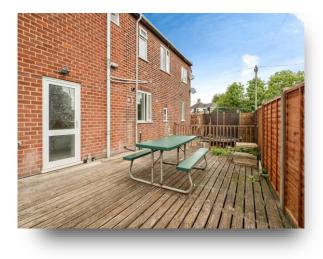

## Garage & Driveway

The garage and driveway are at the rear of the property

### Front & Rear Of Property

To the front of the property is an easy to maintain garden laid to lawn. To the rear of the property is a garden laid with a patio area