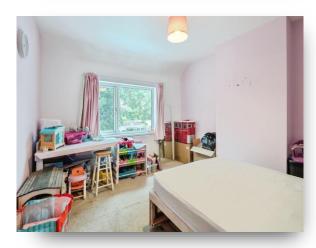

**Bedroom Two** 12' 2" x 11' 1" ( 3.71m x 3.38m ) Window to the rear and radiator

**Bedroom Three** 11' x 7' 3" ( 3.35m x 2.21m ) Window to the rear and radiator

**Bedroom Four** 7' x 6' 4" ( 2.13m x 1.93m ) Window to the side and radiator