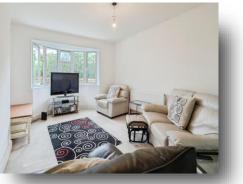

#### Lounge / Dining Room

27' 8" x 11' 1" ( 8.43m x 3.38m ) Bay window to the front and two radiators.