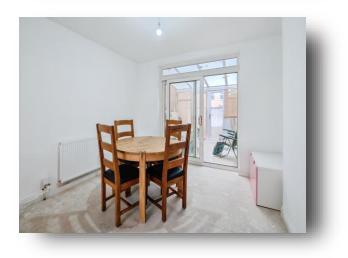

#### Lounge / Dining Room

27' 8" x 11' 1" ( 8.43m x 3.38m ) Bay window to the front and two radiators.

#### **Utiility Room**

Wall and base units with work surfaces over. Window to the rear

**Conservatory** With access to the rear garden

**First Floor Landing** Window to the side and radiator

Bedroom One 12' x 12' 1" (3.66m x 3.68m) Window to the front and radiator