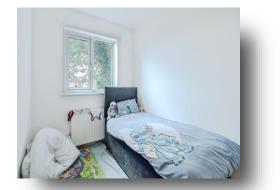

**Bedroom Two** 12' 2" x 11' 1" ( 3.71m x 3.38m ) Window to the rear and radiator

**Bedroom Three** 11' x 7' 3" ( 3.35m x 2.21m ) Window to the rear and radiator

**Bedroom Four** 7' x 6' 4" ( 2.13m x 1.93m ) Window to the side and radiator