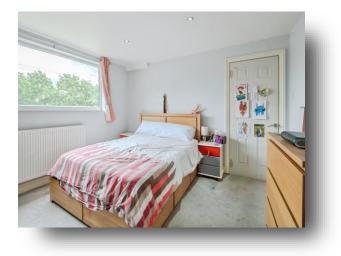

#### **Utiility Room**

Wall and base units with work surfaces over. Window to the rear

**Conservatory** With access to the rear garden

**First Floor Landing** Window to the side and radiator

Bedroom One 12' x 12' 1" (3.66m x 3.68m) Window to the front and radiator

**Bedroom Two** 12' 2" x 11' 1" ( 3.71m x 3.38m ) Window to the rear and radiator

**Bedroom Three** 11' x 7' 3" ( 3.35m x 2.21m ) Window to the rear and radiator

**Bedroom Four** 7' x 6' 4" ( 2.13m x 1.93m ) Window to the side and radiator