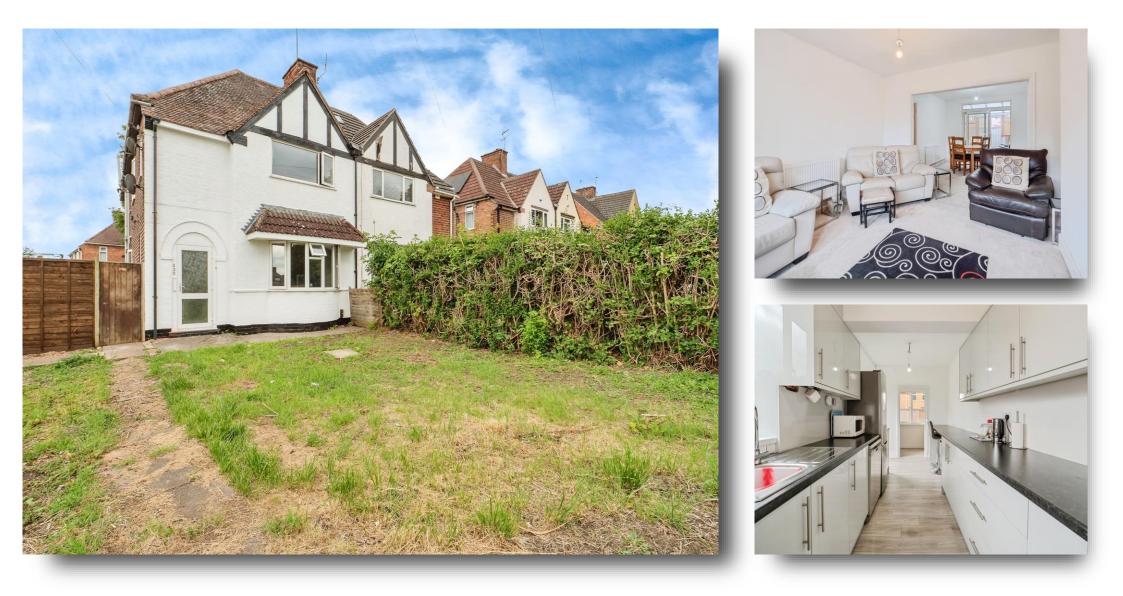

# **Braunstone Lane, Leicester**

Spacious four-bedroom house in Braunstone Town. With all bedrooms upstairs, a brand new kitchen, through lounge, and a conservatory, this home is perfect for families. There's a large front and rear garden, plus a driveway and garage. Renovations are ongoing but will be finished before you move in

#### Kitchen

18' 2" x 7' 2" (5.54m x 2.18m) Fitted kitchen comprising of wall and base units with work surfaces over, sink drainer unit, combi boiler, radiator and space for appliances. Window to the side

### Front & Rear Of Property

To the front of the property is an easy to maintain garden laid to lawn. To the rear of the property is a garden laid with a patio area