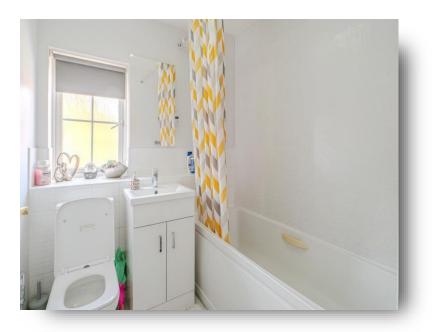

#### Bathroom

Double glazed window to the front, bath, WC, hand wash basin and towel rail.