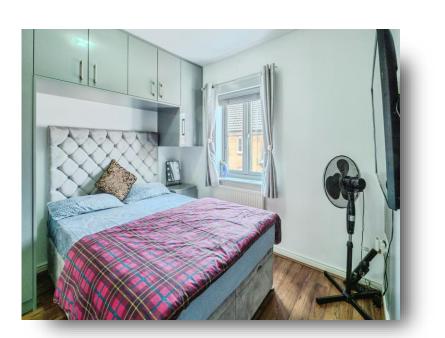

#### **Bedroom One**

11' 3" x 10' 5" (  $3.43m\ x\ 3.17m$  ) Double glazed window to the front, fitted wardrobes and radiator.

**En-Suite** With shower cubicle, WC and hand wash basin.

#### **Bedroom Two**

9' 9" x 9' 9" ( 2.97m x 2.97m ) Double glazed window to the rear, fitted wardrobes and radiator.

**Bedroom Three** 6' 11" x 6' 9" ( 2.11m x 2.06m ) Double glazed window to the rear and radiator.