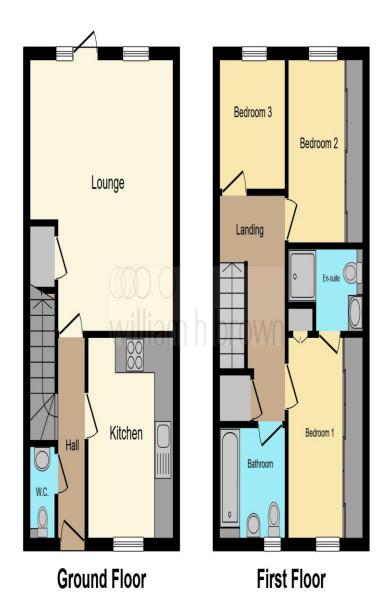

#### **Entrance Hall**

Door to the front.

**W C** With WC, hand wash basin and towel rail.

#### Lounge

15' 7" x 14' 1" (4.75m x 4.29m ) Double glazed window to the rear, french door leading to the garden and radiator.

#### Kitchen

11' 7" x 9' 6" (  $3.53m \times 2.90m$  ) Fitted kitchen comprising of wall and base units with work surfaces over, sink drainer unit, radiator, integrated oven and hob. Double glazed window to the front.

#### **First Floor Landing**

With stairs rising from the ground floor.

#### **Bedroom One**

11' 3" x 10' 5" (  $3.43m\ x\ 3.17m$  ) Double glazed window to the front, fitted wardrobes and radiator.

**En-Suite** With shower cubicle, WC and hand wash basin.

#### **Bedroom Two**

9' 9" x 9' 9" ( 2.97m x 2.97m ) Double glazed window to the rear, fitted wardrobes and radiator.

**Bedroom Three** 6' 11" x 6' 9" ( 2.11m x 2.06m ) Double glazed window to the rear and radiator.

#### Bathroom

Double glazed window to the front, bath, WC, hand wash basin and towel rail.

#### **Rear Of Property**

To the rear of the property is an easy to maintain garden.

This floor plan is for illustrative purposes only. It is not drawn to scale. Any measurements, floor areas (including any total floor area), openings and orientation are approximate. No details are guaranteed, they cannot be relied upon for any purpose and they do not form part of any agreement. No liability is taken for any error, omission or misstatement. A party must rely upon its own inspection(s). Powered by www.focalagent.com