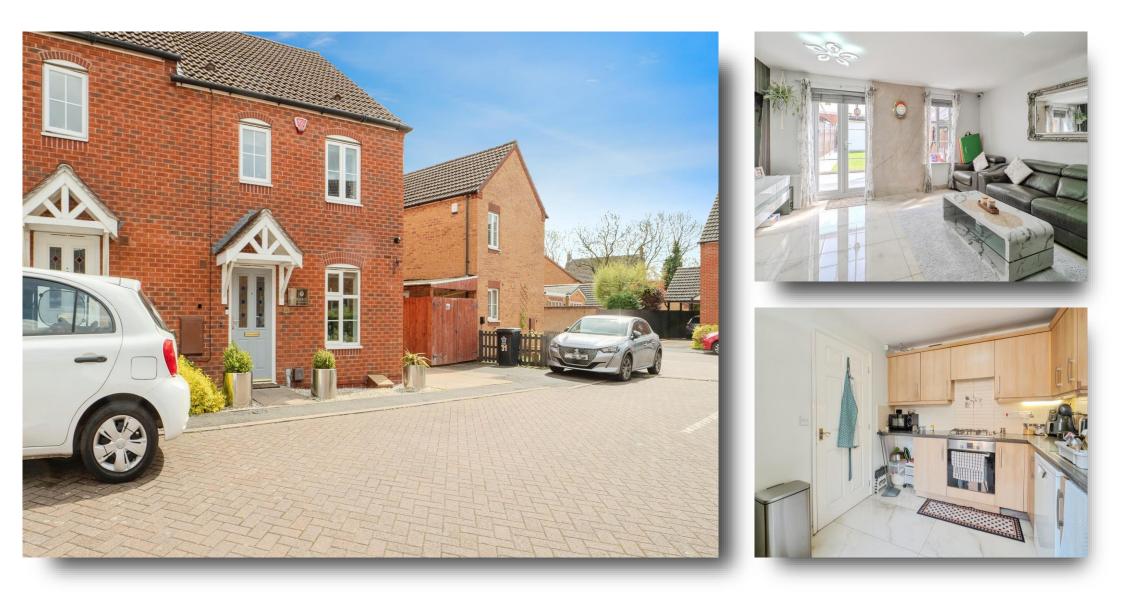

## Little Easton Close, LEICESTER

A three bedroom semi detached property offering entrance hall, lounge, kitchen, downstairs WC, three bedrooms, one with en-suite and a bathroom. To the rear of the property is an easy to maintain garden. The property benefits from off road parking. Ideal family home.

#### Lounge

15' 7" x 14' 1" (4.75m x 4.29m ) Double glazed window to the rear, french door leading to the garden and radiator.

#### Kitchen

11' 7" x 9' 6" (  $3.53m \times 2.90m$  ) Fitted kitchen comprising of wall and base units with work surfaces over, sink drainer unit, radiator, integrated oven and hob. Double glazed window to the front.

#### Parking

The property benefits from off road parking.