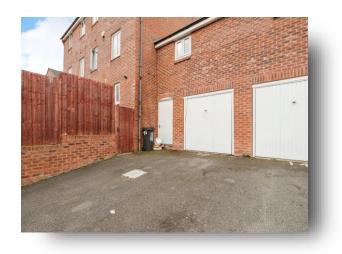

## Garage

19' 11" x 8' 6" ( 6.07m x 2.59m )
The property benefits from a garage and parking in front of the garage. There is also a storage cupboard next to the garage.