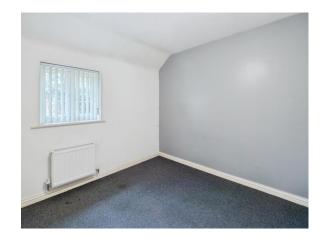

#### **Bedroom One**

15' 9" x 8' 11" ( 4.80m x 2.72m ) Window to the rear and radiator.

#### **Bedroom Two**

12' 3" x 10' 2" ( 3.73m x 3.10m ) Window to the rear and radiator.