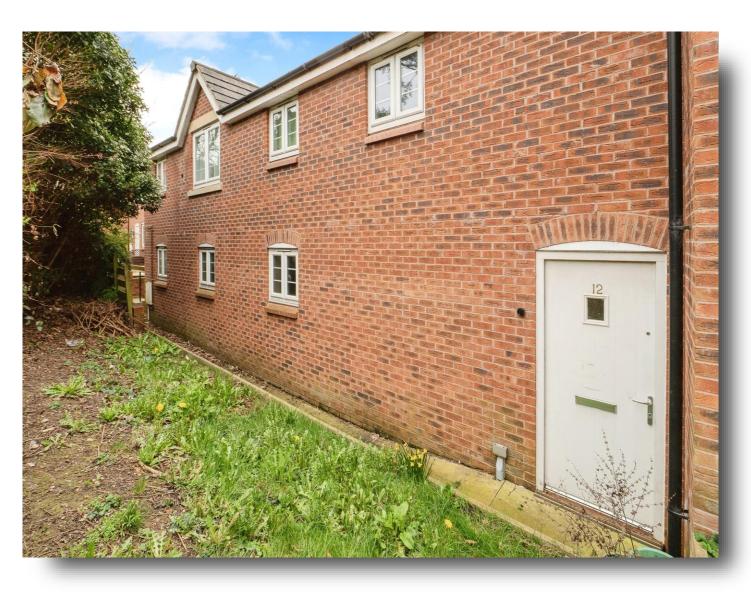

# **Langford Way, Leicester**

A two bedroom coach house located in a popular area. The property comprises of lounge, fitted kitchen, two double bedrooms and a bathroom. The property benefits from a garage and parking in front of the garage. Ideal first time purchase.

## Garage

19' 11" x 8' 6" ( 6.07m x 2.59m )
The property benefits from a garage and parking in front of the garage. There is also a storage cupboard next to the garage.