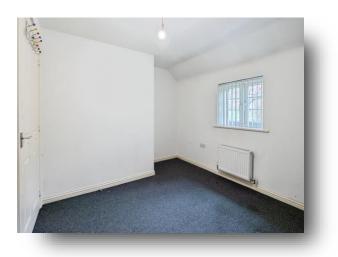

#### **Bedroom One**

15' 9" x 8' 11" ( 4.80m x 2.72m ) Window to the rear and radiator.

#### **Bedroom Two**

12' 3" x 10' 2" ( 3.73m x 3.10m ) Window to the rear and radiator.