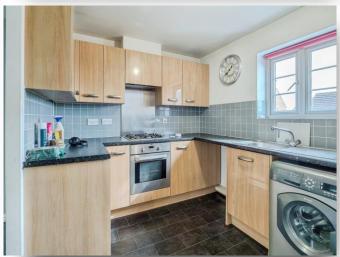

## **Kitchen**

11' 4" x 8' 4" ( 3.45m x 2.54m )
Fitted kitchen comprising of wall and base units with work surfaces over, sink drainer unit, integrated oven and hob. Window to the front and radiator.