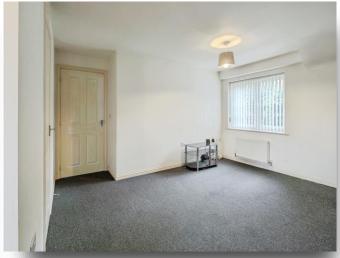

## Lounge

16' 2" x 13' 10" ( 4.93m x 4.22m ) Double glazed windows and radiator.