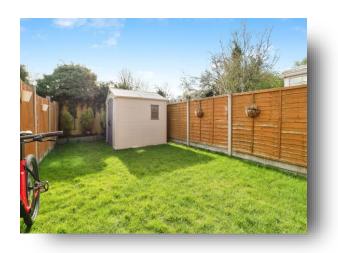

### **Front & Rear Of Property**

To the front of the property is a driveway providing off road parking. To the rear of the property is a garden with a slabbed patio, laid lawn and raised bedding.