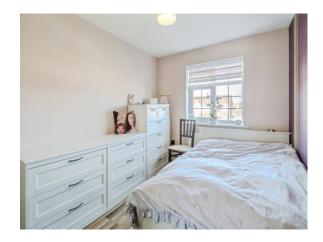

#### **Bedroom One**

13'  $\times$  8' 5" (  $3.96m \times 2.57m$  ) Double glazed window to the front and radiator.

#### **Bedroom Two**

10' 9" x 5' 8" ( 3.28m x 1.73m )

Double glazed window to the front and radiator.

### **Bedroom Three**

10' 1" x 8' 8" ( 3.07m x 2.64m )

Double glazed window to the rear and radiator.