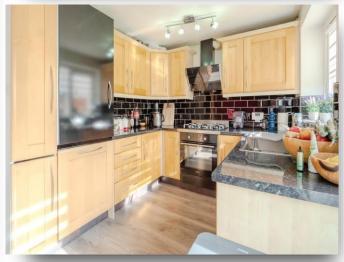

#### Kitchen / Diner

13' 11" x 10' (4.24m x 3.05m)

Fitted kitchen comprising of wall and base units with work surfaces over, sink drainer unit, radiator, laminate flooring, integrated oven and hob. French door to the rear.