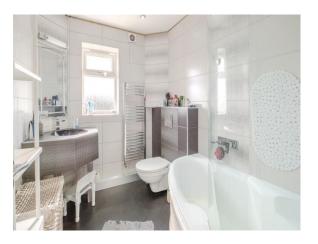

### Bathroom

Double glazed window to the rear, curved bath with rainfall shower over, WC, hand wash basin and towel rail.