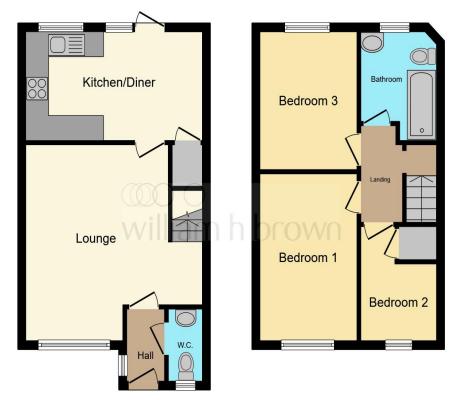

# **Boynton Road, Leicester**

- Mid Terraced
- Three Bedrooms
- Fitted Kitchen
- Rear Garden
- Off Road Parking

Tenure: Freehold EPC Rating: C

Council Tax Band: B

offers over

£240,000

**Ground Floor** 

**First Floor** 

This floor plan is for illustrative purposes only. It is not drawn to scale. Any measurements, floor areas (including any total floor area), openings and orientation are approximate. No details are guaranteed, they cannot be relied upon for any purpose and they do not form part of any agreement. No liability is taken for any error, omission or misstatement. A party must rely upon its own inspection(s). Powered by www.focalagent.com