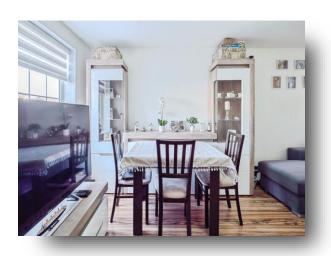

#### Lounge

14' 9" x 14' 6" (4.50m x 4.42m)
Double glazed window to the front, laminate flooring and radiator.

#### Kitchen / Diner

13' 11" x 10' (4.24m x 3.05m)

Fitted kitchen comprising of wall and base units with work surfaces over, sink drainer unit, radiator, laminate flooring, integrated oven and hob. French door to the rear.