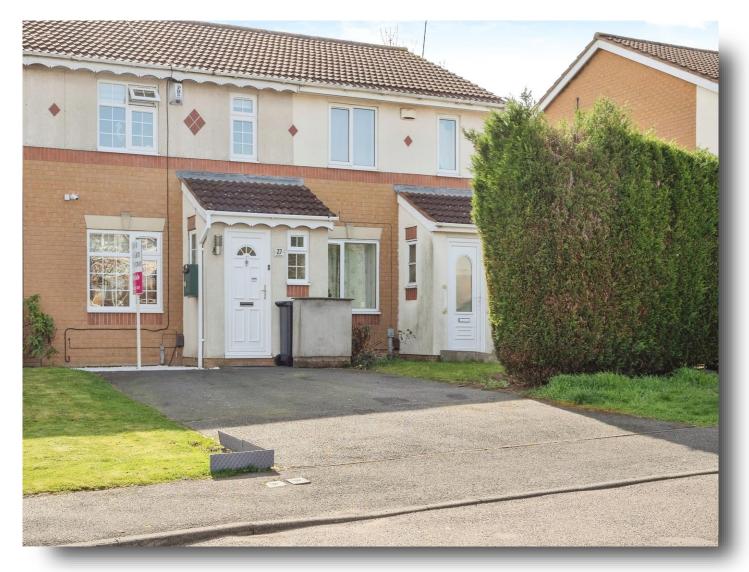

## **Boynton Road, Leicester**

A renovated three bedroom mid terraced house offering a lounge, kitchen, downstairs WC, three bedrooms and a family bathroom. To the front of the property is a driveway providing off road parking. To the rear of the property is a garden with a slabbed patio, laid lawn and raised bedding.

### **Front & Rear Of Property**

To the front of the property is a driveway providing off road parking. To the rear of the property is a garden with a slabbed patio, laid lawn and raised bedding.