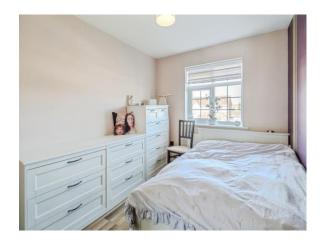

#### **Bedroom One**

13' x 8' 5" ( 3.96m x 2.57m )

Double glazed window to the front and radiator.

#### **Bedroom Two**

10' 9" x 5' 8" ( 3.28m x 1.73m )

Double glazed window to the front and radiator.

## **Bedroom Three**

10' 1" x 8' 8" ( 3.07m x 2.64m )

Double glazed window to the rear and radiator.