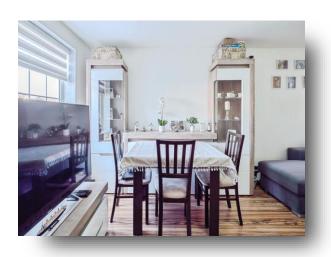

#### **Kitchen / Diner**

13' 11" x 10' ( 4.24m x 3.05m )

Fitted kitchen comprising of wall and base units with work surfaces over, sink drainer unit, radiator, laminate flooring, integrated oven and hob. French door to the rear.