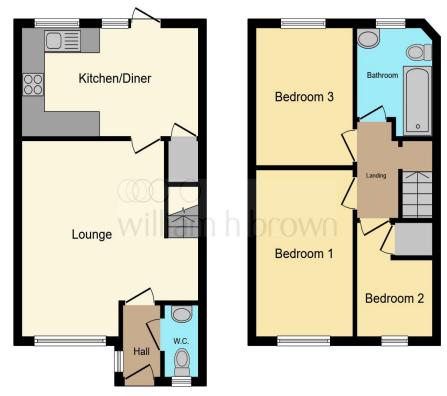

offers over

£250,000

**Ground Floor** 

**First Floor** 

This floor plan is for illustrative purposes only. It is not drawn to scale. Any measurements, floor areas (including any total floor area), openings and orientation are approximate. No details are guaranteed, they cannot be relied upon for any purpose and they do not form part of any agreement. No liability is taken for any error, omission or misstatement. A party must rely upon its own inspection(s). Powered by www.focalagent.com