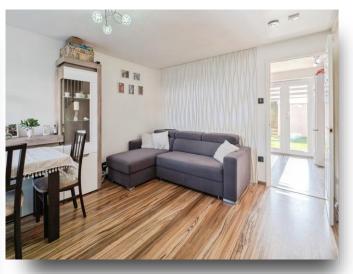

#### Lounge

14' 9" x 14' 6" (4.50m x 4.42m)
Double glazed window to the front, laminate flooring and radiator.