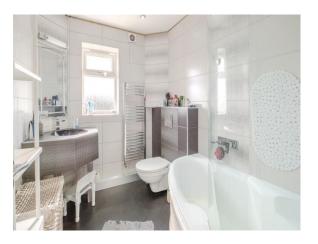

#### **Bathroom**

Double glazed window to the rear, curved bath with rainfall shower over, WC, hand wash basin and towel rail.