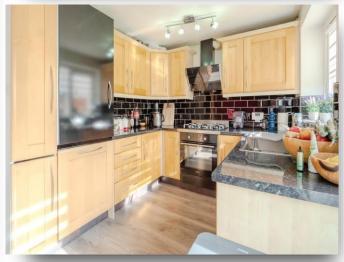

#### **Kitchen / Diner**

13' 11" x 10' ( 4.24m x 3.05m )

Fitted kitchen comprising of wall and base units with work surfaces over, sink drainer unit, radiator, laminate flooring, integrated oven and hob. French door to the rear.