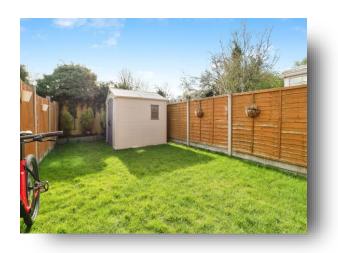

## **Front & Rear Of Property**

To the front of the property is a driveway providing off road parking. To the rear of the property is a garden with a slabbed patio, laid lawn and raised bedding.