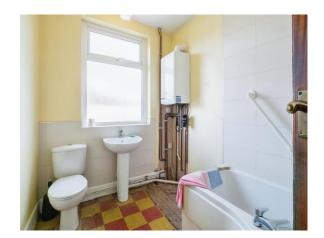

#### **Bedroom Two**

11' x 11' (3.35m x 3.35m) Double glazed window to the front and radiator.

**Study Space** 7' x 3' 3" ( 2.13m x 0.99m ) window to the front.

**Bathroom** Window to the rear, bath, WC, hand wash basin and towel rail.