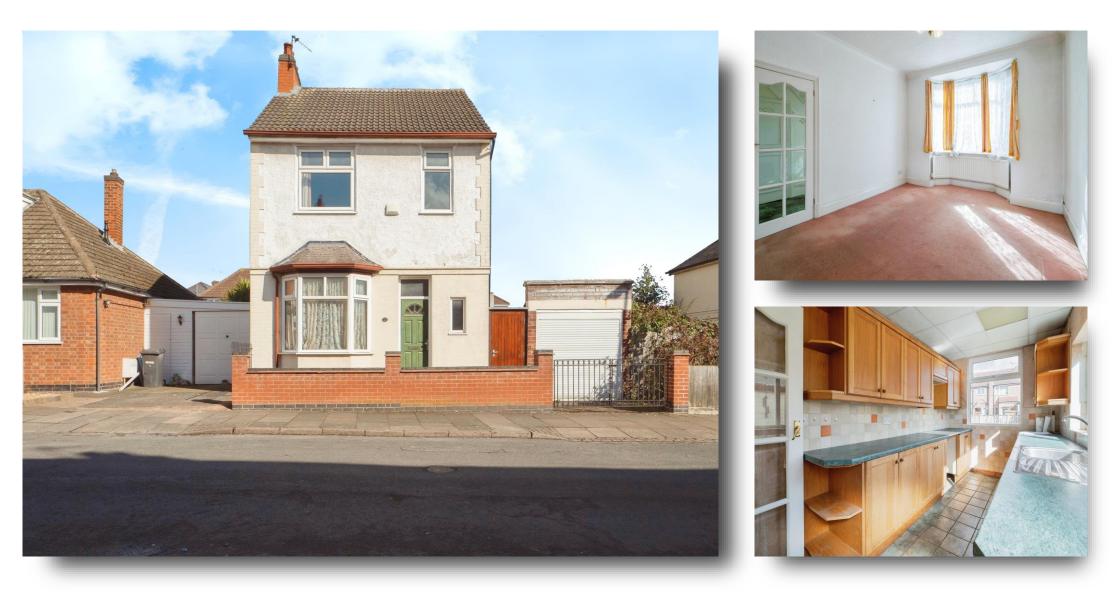

# Hobson Road, Leicester

A two bedroom detached house offering entrance hall, lounge, kitchen, two bedrooms, study space and a bathroom. Externally there is a driveway to access the detached garage and extensive rear garden. The property has granted outline planning for another three bedroom detached dwelling to be built

#### Lounge

24' 5" x 11'  $(7.44m \times 3.35m)$ Double glazed bay window to the front, patio door to the rear and two radiators.

#### Kitchen

14' 6" x 7'  $(4.42m \times 2.13m)$ Fitted kitchen comprising of wall and base units with work surfaces over, sink drainer unit and space for appliances. Window to the rear.

**First Floor Landing** With stairs rising from the ground floor.

## Bedroom One

13' x 11' (  $3.96m\ x\ 3.35m$  ) Double glazed window to the rear and radiator.

#### **Bedroom Two**

11' x 11' (3.35m x 3.35m) Double glazed window to the front and radiator.

**Study Space** 7' x 3' 3" ( 2.13m x 0.99m ) window to the front.

**Bathroom** Window to the rear, bath, WC, hand wash basin and towel rail.

#### Garage

#### Front & Rear Of Property

Externally there is a driveway to access the detached garage and extensive rear garden.