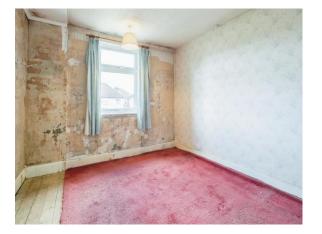

## Bedroom One

13' x 11' (  $3.96m\ x\ 3.35m$  ) Double glazed window to the rear and radiator.

#### **Bedroom Two**

11' x 11' (3.35m x 3.35m) Double glazed window to the front and radiator.

**Study Space** 7' x 3' 3" ( 2.13m x 0.99m ) window to the front.

**Bathroom** Window to the rear, bath, WC, hand wash basin and towel rail.