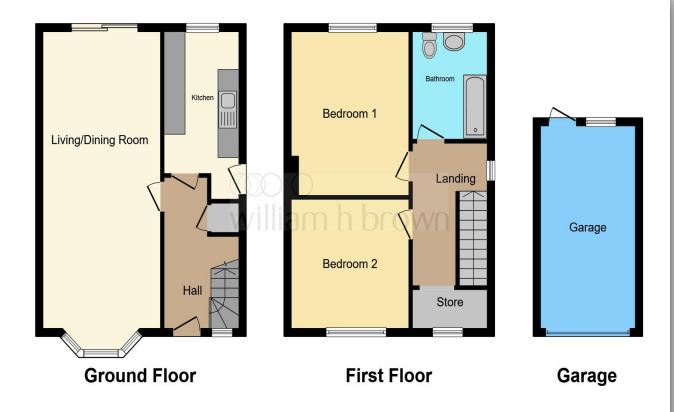

#### Lounge

24' 5" x 11'  $(7.44m \times 3.35m)$ Double glazed bay window to the front, patio door to the rear and two radiators.

#### Kitchen

14' 6" x 7'  $(4.42m \times 2.13m)$ Fitted kitchen comprising of wall and base units with work surfaces over, sink drainer unit and space for appliances. Window to the rear.

**First Floor Landing** With stairs rising from the ground floor.

## Bedroom One

13' x 11' (  $3.96m\ x\ 3.35m$  ) Double glazed window to the rear and radiator.

#### **Bedroom Two**

11' x 11' (3.35m x 3.35m) Double glazed window to the front and radiator.

**Study Space** 7' x 3' 3" ( 2.13m x 0.99m ) window to the front.

**Bathroom** Window to the rear, bath, WC, hand wash basin and towel rail.

#### Garage

## Hobson Road, Leicester

- Detached
- Two Bedrooms
- Garage
- Rear Garden
- Granted Planning.

Tenure: Freehold EPC Rating: D Council Tax Band: B

offers over

£280,000

This floor plan is for illustrative purposes only. It is not drawn to scale. Any measurements, floor areas (including any total floor area), openings and orientation are approximate. No details are guaranteed, they cannot be relied upon for any purpose and they do not form part of any agreement. No liability is taken for any error, omission or misstatement. A party must rely upon its own inspection(s). Powered by www.focalagent.com