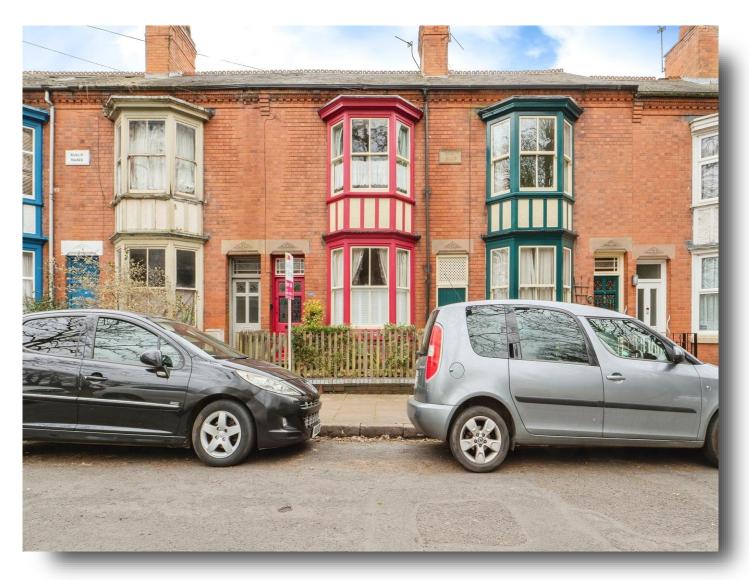

# Vicarage Lane, Belgrave Leicester

A three -bed mid terrace house in Belgrave's conservation area, blending character and modern style. Spacious entrance hallway, lounge, dining room, kitchen with utility area and WC. Three bedrooms and modern family bathroom. Impressive rear garden and beautifully maintained exterior.

# Vicarage Lane, Belgrave Leicester

- Period Charm
- Long Garden
- Three Bedrooms
- Conservation Area
- Character Home

Tenure: Freehold EPC Rating: D

£270,000

This floor plan is for illustrative purposes only. It is not drawn to scale. Any measurements, floor areas (including any total floor area), openings and orientation are approximate. No details are guaranteed, they cannot be relied upon for any purpose and they do not form part of any agreement. No liability is taken for any error, omission or misstatement. A party must rely upon its own inspection(s). Powered by www.focalagent.com