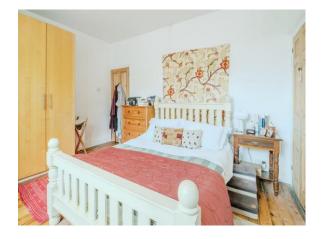

#### **Bedroom One**

11' 6" x 13' 11" ( 3.51m x 4.24m ) Bay window to the front, integrated storage cupboard and radiator.