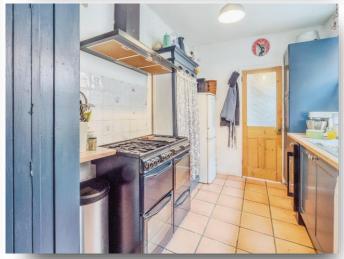

#### Kitchen

13' 11" x 7' 10" ( 4.24m x 2.39m )

Fitted kitchen comprising of base units with work surfaces over, sink drainer unit, combi boiler and space for appliances. Window to the side and door to the utility room.

# **Utility Area**

Window to the rear and fitted units.