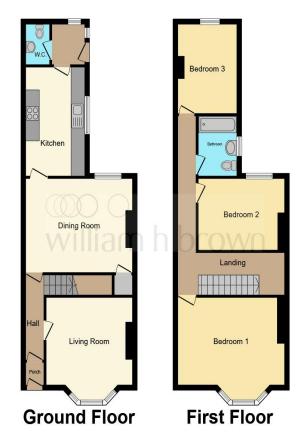

# Vicarage Lane, Belgrave Leicester

- Period Charm
- Long Garden
- Three Bedrooms
- Conservation Area
- Character Home

Tenure: Freehold EPC Rating: D

£270,000

This floor plan is for illustrative purposes only. It is not drawn to scale. Any measurements, floor areas (including any total floor area), openings and orientation are approximate. No details are guaranteed, they cannot be relied upon for any purpose and they do not form part of any agreement. No liability is taken for any error, omission or misstatement. A party must rely upon its own inspection(s). Powered by www.focalagent.com