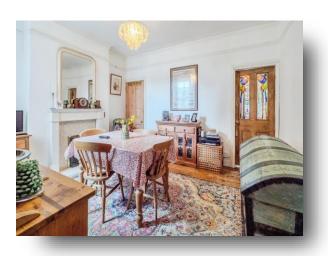

## **Dining Room**

12' x 13' 3" ( 3.66m x 4.04m )

Window to the rear, gas fireplace and radiator.