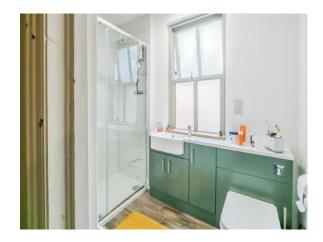

#### **Bathroom**

Window to the side, shower cubicle, WC, hand wash basin and towel rail