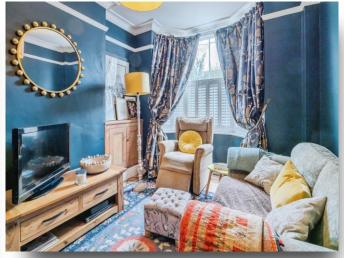

#### Lounge

13' 6" x 10' 1" ( 4.11m x 3.07m )

Bay window to the front, built in storage cupboard and radiator.