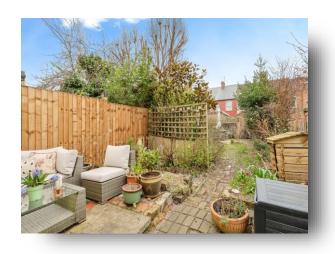

## **Rear Of Property**

To the rear of the property is an easy to maintain garden laid to lawn with a patio area.