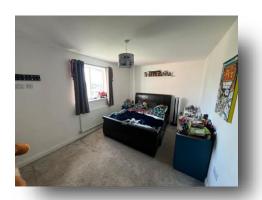

#### **Bedroom Five**

 $9' 11" \times 9' 8" (3.02m \times 2.95m)$  Window to the front and radiator.

#### **Bedroom Three**

13' 8" x 12' 8" ( 4.17m x 3.86m ) Window to the front and radiator.

#### **Bedroom Four**

9' 8" x 16' 3" ( 2.95m x 4.95m ) Window to the rear and radiator.