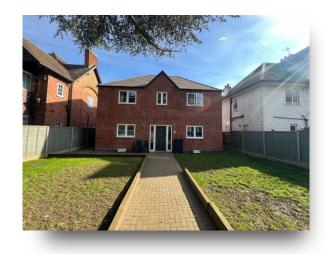

# **Loughborough Road, Birstall Leicester**

The property comprises of a kitchen/diner, large lounge, bedroom, utility room and downstairs WC. To the first floor are four double bedrooms, two of them benefitting from en-suite shower rooms and a family bathroom. Garden and double garage to rear.

### **Front & Rear Of Property**

To the front of the property is a garden laid to lawn with a paved pathway. To the rear of the property is a large garden laid to lawn with a patio area and pathway leading to the garage. There is also a private car park at the rear.