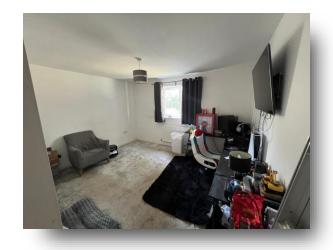

#### Lounge

17' 4" x 13' 11" (5.28m x 4.24m)
Bifold doors to the rear and radiator.