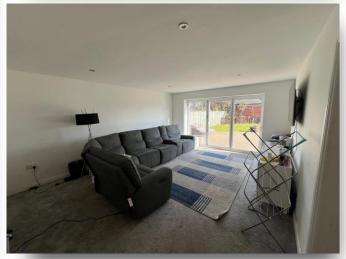

#### Lounge

17' 4" x 13' 11" (5.28m x 4.24m)
Bifold doors to the rear and radiator.