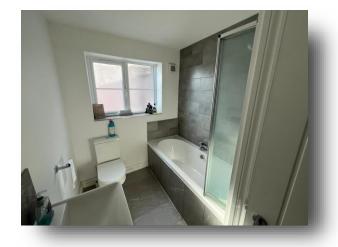

#### **Family Bathroom**

Window to the side, bath with shower over, WC, vanity hand wash basin, storage cupboard and towel rail.