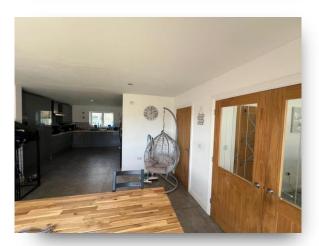

#### **Entrance Hall**

Door to the front and radiator.

## **Kitchen / Dining Room**

28' 4" x 16' 1" ( 8.64m x 4.90m )

Fitted kitchen comprising of wall and base units with work surfaces over, sink drainer unit, two radiators, integrated double oven, hob, extractor fan and dishwasher, Window to the front and bifold doors to the rear.