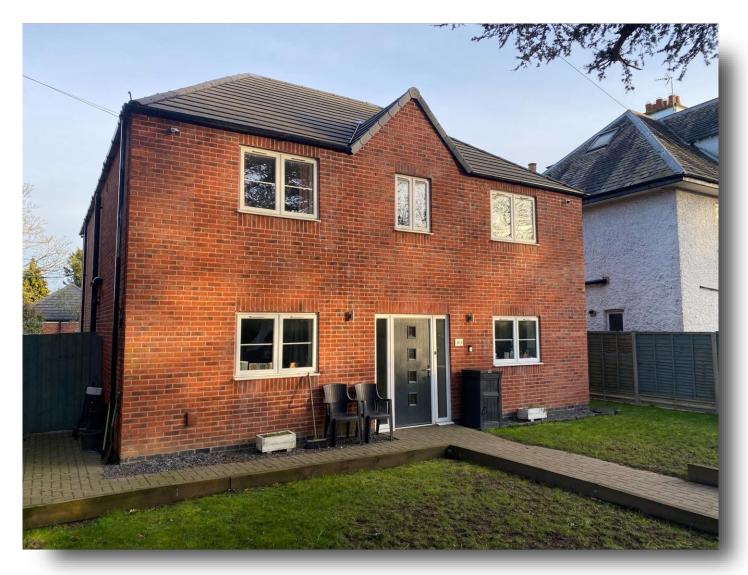

# **Loughborough Road, Birstall Leicester**

The property comprises of a kitchen/diner, large lounge, bedroom, utility room and downstairs WC. To the first floor are four double bedrooms, two of them benefitting from en-suite shower rooms and a family bathroom. Garden and double garage to rear.

### **Front & Rear Of Property**

To the front of the property is a garden laid to lawn with a paved pathway. To the rear of the property is a large garden laid to lawn with a patio area and pathway leading to the garage. There is also a private car park at the rear.

# Loughborough Road, Birstall Leicester

- Detached
- Five Bedrooms
- Two En-Suites Plus Family Bathroom
- Double Garage
- Front & Rear Gardens

Tenure: Freehold EPC Rating: B

offers in excess of

£585,000

Please note the marker reflects the postcode not the actual property