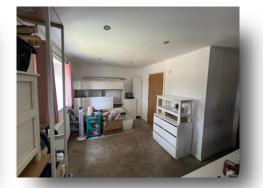

and radiator.

#### **Bedroom Four**

9' 8" x 16' 3" ( 2.95m x 4.95m ) Window to the rear and radiator.

#### **Family Bathroom**

Window to the side, bath with shower over, WC, vanity hand wash basin, storage cupboard and towel rail.

## **Double Garage**

Double garage at the rear of the property

### **Front & Rear Of Property**

To the front of the property is a garden laid to lawn with a paved pathway. To the rear of the property is a large garden laid to lawn with a patio area and pathway leading to the garage. There is also a private car park at the rear.





## welcome to

# Loughborough Road, Birstall Leicester

- Detached
- Five Bedrooms
- Two En-Suites Plus Family Bathroom
- Double Garage
- Front & Rear Gardens

Tenure: Freehold EPC Rating: B

offers in excess of

£585,000









Please note the marker reflects the postcode not the actual property

## view this property online williamhbrown.co.uk/Property/LHS119299



Property Ref: LHS119299 - 0003 1. MONEY LAUNDERING REGULATIONS Intending purchasers will be asked to produce identification documentation at a later stage and we would ask for your co-operation in order that there is no delay in agreeing the sale. 2. These particulars do not constitute part or all of an offer or contract. 3. The measurements indicated are supplied for guidance only and as such must be considered incorrect. Potential buyers are advised to recheck measurements before committing to any expense. 4. We have not tested any apparatus, equipment, fixtures or services and it is in the buyers interest to check the working condition of any