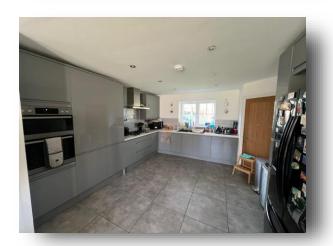

## **Kitchen / Dining Room**

28' 4" x 16' 1" ( 8.64m x 4.90m )

Fitted kitchen comprising of wall and base units with work surfaces over, sink drainer unit, two radiators, integrated double oven, hob, extractor fan and dishwasher, Window to the front and bifold doors to the rear.