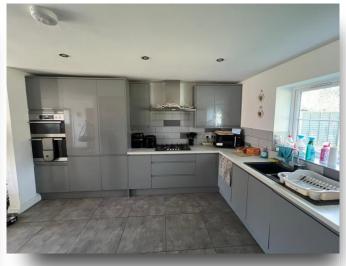

## **Kitchen / Dining Room**

28' 4" x 16' 1" ( 8.64m x 4.90m )

Fitted kitchen comprising of wall and base units with work surfaces over, sink drainer unit, two radiators, integrated double oven, hob, extractor fan and dishwasher, Window to the front and bifold doors to the rear.