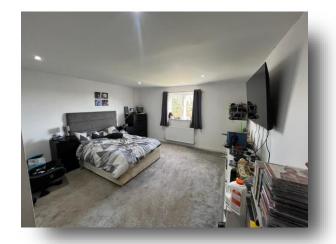

### **Bedroom One**

19' 4" x 13' 11" ( 5.89m x 4.24m ) Window to the rear, fitted wardrobes and radiator.