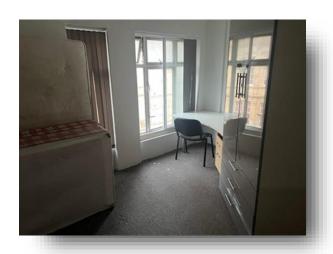

### **Bedroom Two**

14' 7" x 13' 1" ( 4.45m x 3.99m ) Electric heater and double glazed window.

### **Bedroom Three**

15' x 8' 11" ( 4.57m x 2.72m ) Electric heater and double glazed window.

#### **Bedroom Four**

15' 8" x 8' 10" ( 4.78m x 2.69m ) Electric heater and double glazed window.

#### **Bedroom Five**

15' 11" x 8' 9" ( 4.85m x 2.67m ) Electric heater and double glazed window.