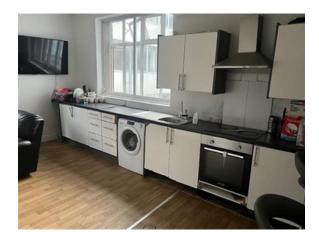

## **Kitchen Lounge Diner**

17' 11" x 10' 3" ( 5.46m x 3.12m ) Electric heater, double glazed window, fitted kitchen with integrated electric oven and hob.