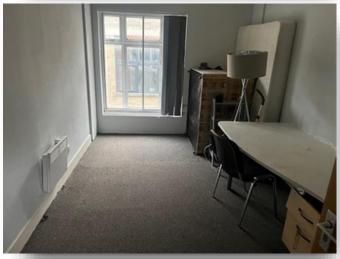

#### **Bedroom One**

12' 8" x 10' 3" ( 3.86m x 3.12m ) Electric heater and double glazed window

### **Bedroom Two**

14' 7" x 13' 1" ( 4.45m x 3.99m ) Electric heater and double glazed window.

### **Bedroom Three**

15' x 8' 11" ( 4.57m x 2.72m ) Electric heater and double glazed window.

#### **Bedroom Four**

15' 8" x 8' 10" ( 4.78m x 2.69m ) Electric heater and double glazed window.

#### **Bedroom Five**

15' 11" x 8' 9" ( 4.85m x 2.67m ) Electric heater and double glazed window.