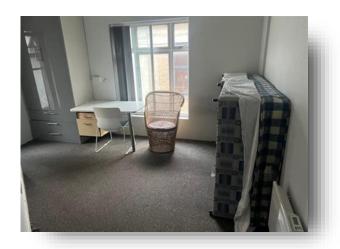

### **Bedroom Two**

14' 7" x 13' 1" ( 4.45m x 3.99m ) Electric heater and double glazed window.

### **Bedroom Three**

15' x 8' 11" ( 4.57m x 2.72m ) Electric heater and double glazed window.

#### **Bedroom Four**

15' 8" x 8' 10" ( 4.78m x 2.69m ) Electric heater and double glazed window.

#### **Bedroom Five**

15' 11" x 8' 9" ( 4.85m x 2.67m ) Electric heater and double glazed window.