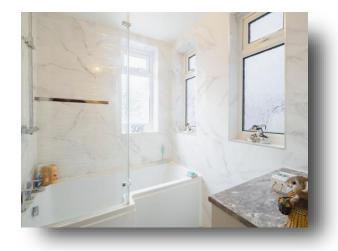

#### **Bathroom**

Double glazed window to the rear, bath with shower over, WC, hand wash basin and radiator.