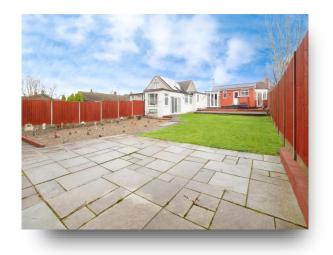

# **Thurncourt Road, Leicester**

A two bedroom detached bungalow offering an entrance hall, lounge/diner, kitchen, conservatory, two double bedrooms and a bathroom. To the front of the property is off road parking. To the rear of the property is a garden laid to lawn with a decked patio area and two outbuildings

### Front & Rear Of Property

To the front of the property is off road parking. To the rear of the property is a garden laid to lawn with a decked patio area and two outbuildings.