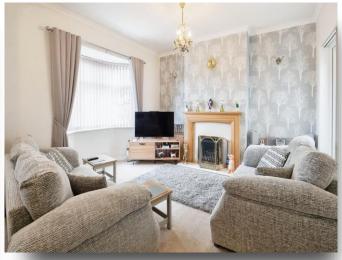

### **Lounge / Diner**

20' 6" x 12' 2" ( 6.25m x 3.71m )

Two double glazed bay windows and radiator.

Double doors to the lean-to.