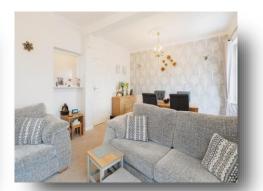

### **Lounge / Diner**

20' 6" x 12' 2" ( 6.25m x 3.71m )

Two double glazed bay windows and radiator.

Double doors to the lean-to.