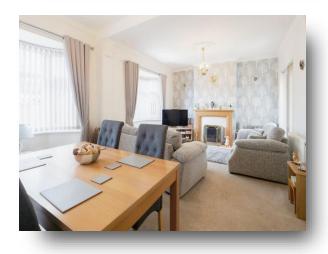

### **Lounge / Diner**

20' 6" x 12' 2" ( 6.25m x 3.71m )

Two double glazed bay windows and radiator.

Double doors to the lean-to.