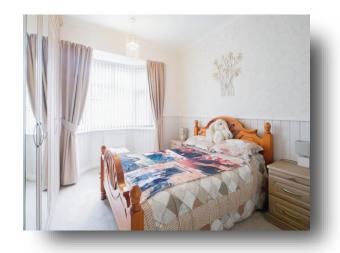

#### **Bedroom One**

13' 6" x 9' (4.11m x 2.74m)

Double glazed bay window to the front, fitted wardrobes and radiator

#### **Bedroom Two**

15' x 8' (4.57m x 2.44m)

Double glazed window to the rear, fitted wardrobes and radiator.