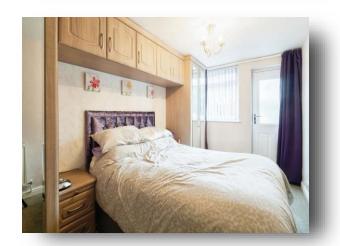

#### **Bedroom One**

13' 6" x 9' (4.11m x 2.74m)

Double glazed bay window to the front, fitted wardrobes and radiator

#### **Bedroom Two**

15' x 8' (4.57m x 2.44m)

Double glazed window to the rear, fitted wardrobes and radiator.