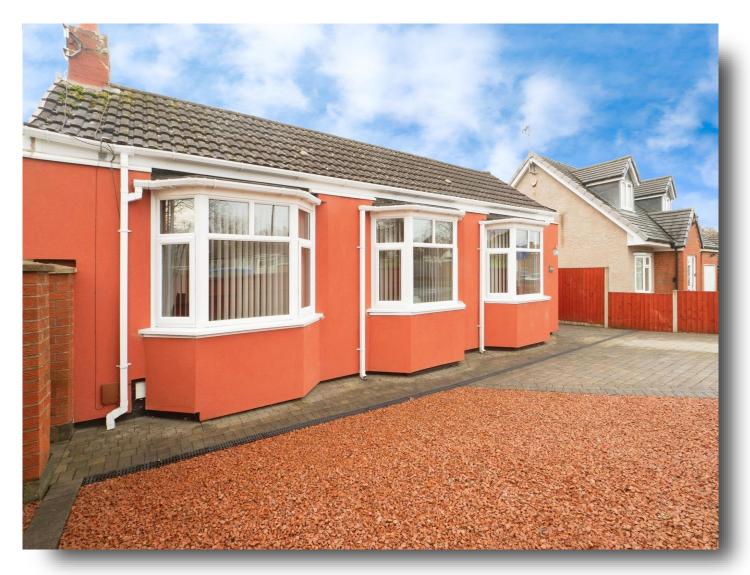

# **Thurncourt Road, Leicester**

A two bedroom detached bungalow offering an entrance hall, lounge/diner, kitchen, conservatory, two double bedrooms and a bathroom. To the front of the property is off road parking. To the rear of the property is a garden laid to lawn with a decked patio area and two outbuildings

### Front & Rear Of Property

To the front of the property is off road parking. To the rear of the property is a garden laid to lawn with a decked patio area and two outbuildings.

## **Thurncourt Road, Leicester**

- Detached Bungalow
- Two Double Bedrooms
- Conservatory
- Rear Garden
- Off Road Parking

Tenure: Freehold EPC Rating: D

offers over

£340,000

Please note the marker reflects the postcode not the actual property