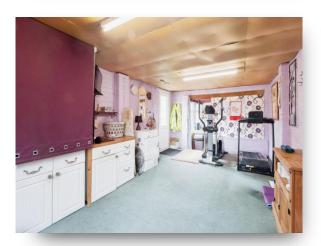

### **Lounge / Diner**

20' 6" x 12' 2" ( 6.25m x 3.71m )

Two double glazed bay windows and radiator.

Double doors to the lean-to.

#### Lean-To

10' 7" x 5' 8" ( 3.23m x 1.73m ) Door to the garden.