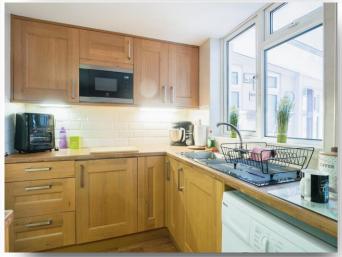

#### Kitchen

10' 7" x 7' 1" ( 3.23m x 2.16m )

Fitted kitchen comprising of wall and base units with work surfaces over, sink drainer unit, integrated oven and hob. Double glazed window to the rear and door to the conservatory.