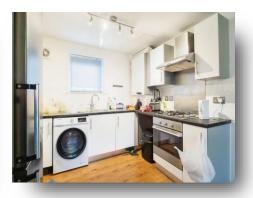

## Lounge/Kitchen

22' 7" x 13' 2" ( 6.88m x 4.01m )

Open plan lounge/kitchen, central heating and french doors towards the front of the apartment. Fitted kitchen with integrated gas hob/oven, extractor fan and double glazed window.