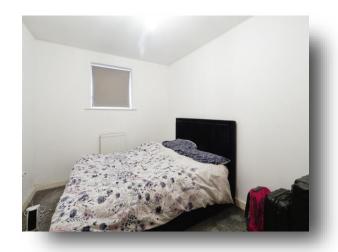

#### **Bedroom 1**

15' 8" x 9' (4.78m x 2.74m)

Central heating and double glazed window and ensuite with towel rail. w/c, sink and shower.

#### **Bedroom 2**

12' x 8' 9" ( 3.66m x 2.67m )

Central heating and double glazed window.