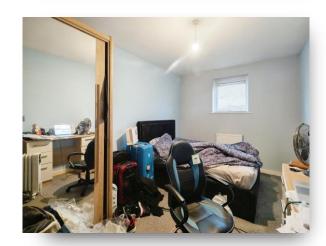

#### **Bedroom 2**

12' x 8' 9" ( 3.66m x 2.67m )

Central heating and double glazed window.