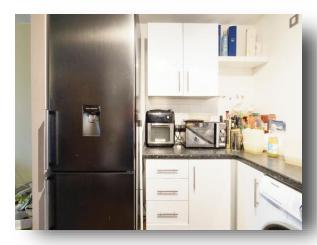

## Lounge/Kitchen

22' 7" x 13' 2" ( 6.88m x 4.01m )

Open plan lounge/kitchen, central heating and french doors towards the front of the apartment. Fitted kitchen with integrated gas hob/oven, extractor fan and double glazed window.