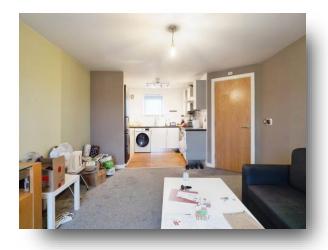

## Lounge/Kitchen

22' 7" x 13' 2" ( 6.88m x 4.01m )

Open plan lounge/kitchen, central heating and french doors towards the front of the apartment. Fitted kitchen with integrated gas hob/oven, extractor fan and double glazed window.