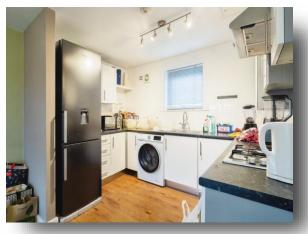

## Lounge/Kitchen

22' 7" x 13' 2" ( 6.88m x 4.01m )

Open plan lounge/kitchen, central heating and french doors towards the front of the apartment. Fitted kitchen with integrated gas hob/oven, extractor fan and double glazed window.