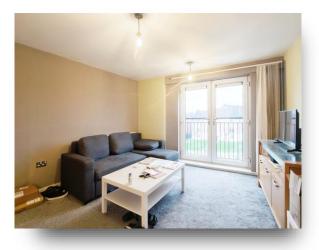

## Lounge/Kitchen

22' 7" x 13' 2" ( 6.88m x 4.01m )

Open plan lounge/kitchen, central heating and french doors towards the front of the apartment. Fitted kitchen with integrated gas hob/oven, extractor fan and double glazed window.