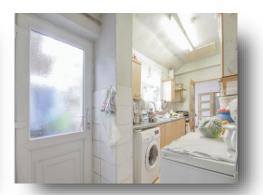

## **Dining Room**

11' 10" x 10' 11" ( 3.61m x 3.33m )

Central heating and double glazed window towards the back of the house.