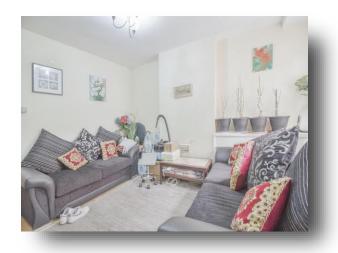

## Lounge

13' 6" x 11' 10" ( 4.11m x 3.61m )

Central heating and double glazed window towards the front of the house.