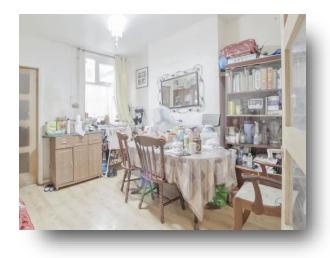

## **Dining Room**

11' 10" x 10' 11" ( 3.61m x 3.33m )

Central heating and double glazed window towards the back of the house.