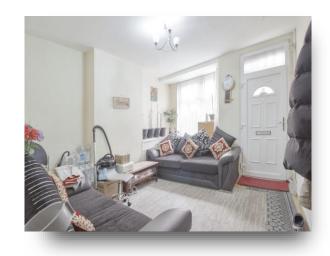

## Lounge

13' 6" x 11' 10" ( 4.11m x 3.61m )

Central heating and double glazed window towards the front of the house.