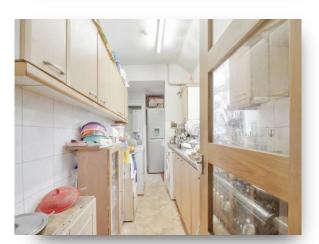

**Guthlaxton Avenue, LEICESTER LE2 0SD** 



# welcome to

# **Guthlaxton Avenue, LEICESTER**

4 bedroom mid-terraced house with central heating and double glazing. Conveniently located with on-street parking available.













## Lounge

13' 6" x 11' 10" ( 4.11m x 3.61m )

Central heating and double glazed window towards the front of the house.

## **Dining Room**

11' 10" x 10' 11" ( 3.61m x 3.33m )

Central heating and double glazed window towards the back of the house.

## **Dowstairs W/C**

W/C and Sink

#### **Bedroom 1**

11' 8" x 11' 1" ( 3.56m x 3.38m )

Central heating and double glazed window towards the front of the house.

#### **Bedroom 2**

9' x 5' 3" ( 2.74m x 1.60m )

Central heating and double glazed window towards the back of the house.

### **3rd Floor Bedroom 3**

11' 2" x 10' 2" ( 3.40m x 3.10m )

Central heating and double glazed window towards the front of the house

### **3rd Floor Bedroom 4**

11' 8" x 9' 11" ( 3.56m x 3.02m )

Central heating and double glazed window towards the back