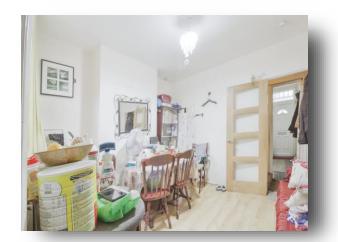

## **Dining Room**

11' 10" x 10' 11" ( 3.61m x 3.33m )

Central heating and double glazed window towards the back of the house.