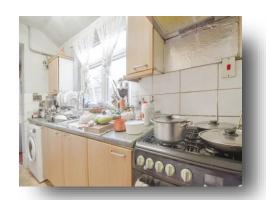

use.

## **Dowstairs W/C**

W/C and Sink

#### **Bedroom 1**

11' 8" x 11' 1" ( 3.56m x 3.38m )

Central heating and double glazed window towards the front of the house.

#### **Bedroom 2**

9' x 5' 3" ( 2.74m x 1.60m )

Central heating and double glazed window towards the back of the house.

### **3rd Floor Bedroom 3**

11' 2" x 10' 2" ( 3.40m x 3.10m )

Central heating and double glazed window towards the front of the house

### **3rd Floor Bedroom 4**

11' 8" x 9' 11" ( 3.56m x 3.02m )

Central heating and double glazed window towards the back of the house.





## welcome to

# **Guthlaxton Avenue, LEICESTER**

- 4 spacious bedrooms
- Central heating system
- Double glazing throughout
- Convenient on-street parking
- Mid-terraced

Tenure: Freehold EPC Rating: D

offers over

£260,000









Please note the marker reflects the postcode not the actual property

view this property online williamhbrown.co.uk/Property/LHS119031



Property Ref: LHS119031 - 0005 1. MONEY LAUNDERING REGULATIONS Intending purchasers will be asked to produce identification documentation at a later stage and we would ask for your co-operation in order that there is no delay in agreeing the sale. 2. These particulars do not constitute part or all of an offer or contract. 3. The measurements indicated are supplied for guidance only and as such must be considered incorrect. Potential buyers are advised to buyers interest to check the working condition of any appliances. 5. Where an EPC, or a Home Report (Scotland only) is held for this property, it is his/her legal representative confirms as soon