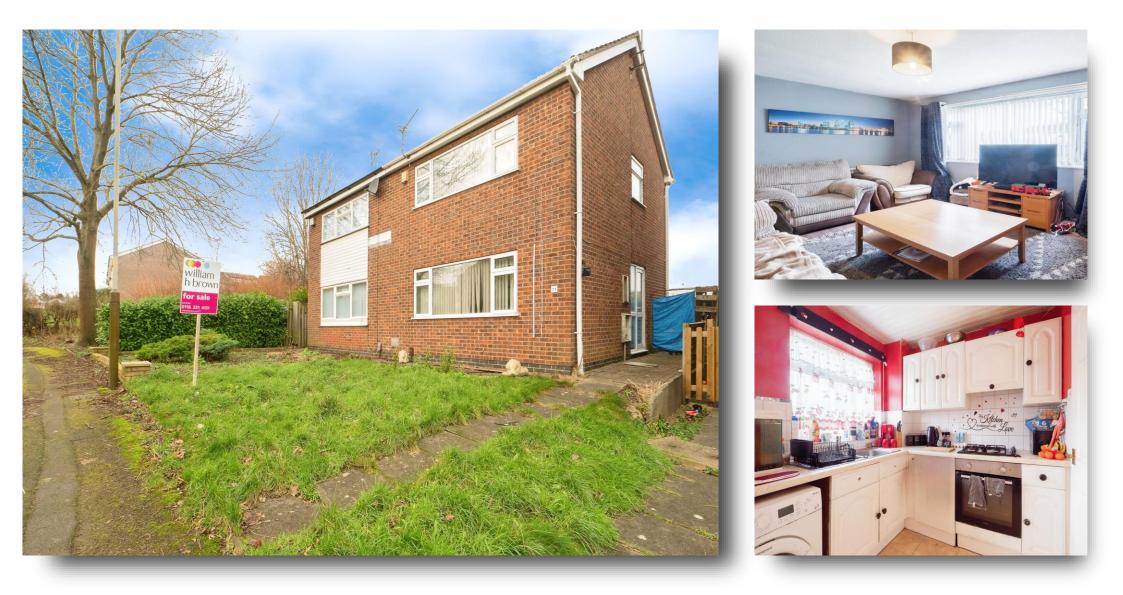

## **Keepers Walk, Leicester**

William H Brown are delighted to offer for sale this beautifully presented two-bedroom, semi-detached family home in Leicester. We believe the property would be an ideal purchase for a family to enjoy due to the property's convenient residential location. Call us now to arrange an exclusive viewing

#### **Entrance Hall**

**Lounge** 14' 11" x 11' 6" ( 4.55m x 3.51m )

**Kitchen** 15' x 10' 6" ( 4.57m x 3.20m )

**First Floor Landing** 

**Bedroom One** 13' x 10' 10" ( 3.96m x 3.30m )

**Bedroom Two** 10' 3" x 7' 8" ( 3.12m x 2.34m )

Bathroom

Garage

Front & Rear Of Property

# **Keepers Walk, Leicester**

- Semi-Detached
- Two Bedrooms
- Fitted kitchen
- Front & Rear Gardens
- Garage

Tenure: Freehold EPC Rating: D