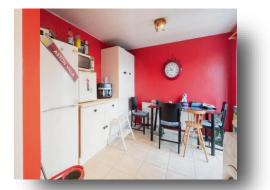

#### **Entrance Hall**

**Lounge** 14' 11" x 11' 6" ( 4.55m x 3.51m )

**Kitchen** 15' x 10' 6" ( 4.57m x 3.20m )

**First Floor Landing** 

**Bedroom One** 13' x 10' 10" ( 3.96m x 3.30m )

**Bedroom Two** 10' 3" x 7' 8" ( 3.12m x 2.34m )