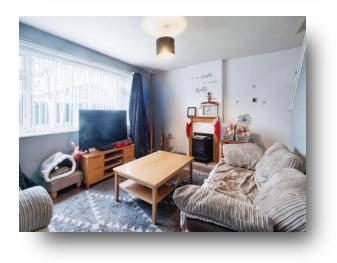

#### **Entrance Hall**

**Lounge** 14' 11" x 11' 6" ( 4.55m x 3.51m )

**Kitchen** 15' x 10' 6" ( 4.57m x 3.20m )

**First Floor Landing** 

**Bedroom One** 13' x 10' 10" ( 3.96m x 3.30m )

**Bedroom Two** 10' 3" x 7' 8" ( 3.12m x 2.34m )