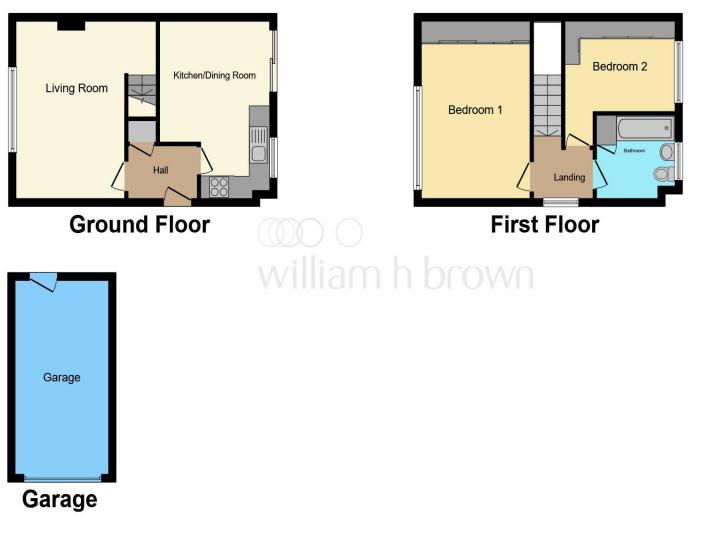

This floor plan is for illustrative purposes only. It is not drawn to scale. Any measurements, floor areas (including any total floor area), openings and orientation are approximate. No details are guaranteed, they cannot be relied upon for any purpose and they do not form part of any agreement. No liability is taken for any error, omission or misstatement. A party must rely upon its own inspection(s). Powered by www.focalagent.com

#### **Entrance Hall**

**Lounge** 14' 11" x 11' 6" ( 4.55m x 3.51m )

**Kitchen** 15' x 10' 6" ( 4.57m x 3.20m )

**First Floor Landing** 

**Bedroom One** 13' x 10' 10" ( 3.96m x 3.30m )

**Bedroom Two** 10' 3" x 7' 8" ( 3.12m x 2.34m )