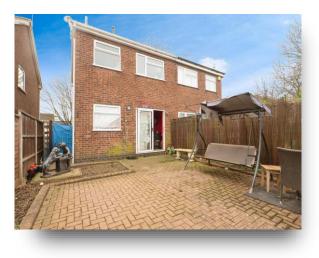

Bathroom

Garage

Front & Rear Of Property

# **Keepers Walk, Leicester**

- Semi-Detached
- Two Bedrooms
- Fitted kitchen
- Front & Rear Gardens
- Garage

Tenure: Freehold EPC Rating: D