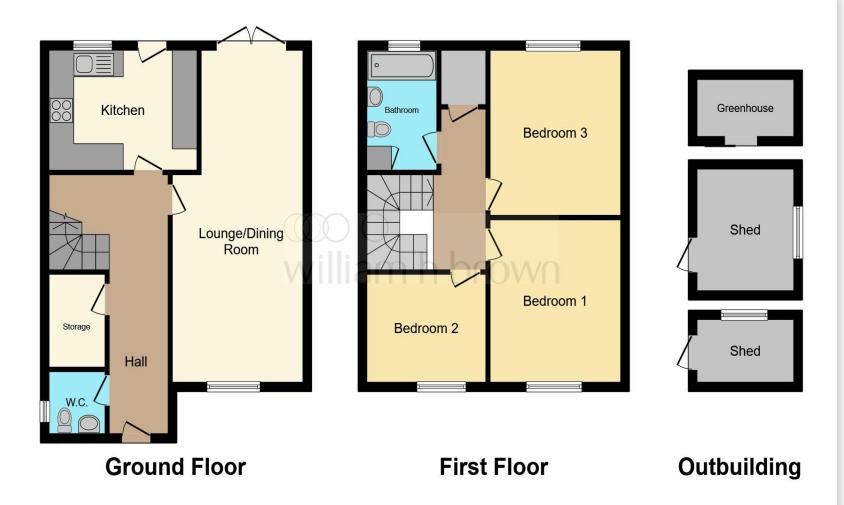

This floor plan is for illustrative purposes only. It is not drawn to scale. Any measurements, floor areas (including any total floor area), openings and orientation are approximate. No details are guaranteed, they cannot be relied upon for any purpose and they do not form part of any agreement. No liability is taken for any error, omission or misstatement. A party must rely upon its own inspection(s). Powered by www.focalagent.com

#### **Entrance Hall**

W C

## **Lounge / Dining Room**

24' 4" x 10' 6" ( 7.42m x 3.20m )

#### Kitchen

10' 8" x 10' 10" ( 3.25m x 3.30m )

### **First Floor Landing**

### **Bedroom One**

12' x 10' 9" ( 3.66m x 3.28m )

#### **Bedroom Two**

9' 6" x 8' 10" ( 2.90m x 2.69m )

### **Bedroom Three**

11' 8" x 10' 10" ( 3.56m x 3.30m )

#### **Bathroom**

**Front & Rear Of Property** 