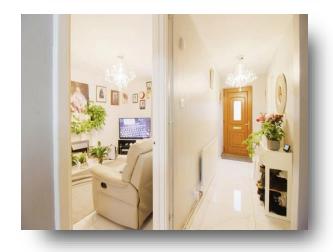

#### **Entrance Hall**

W C

## **Lounge / Dining Room**

24' 4" x 10' 6" ( 7.42m x 3.20m )