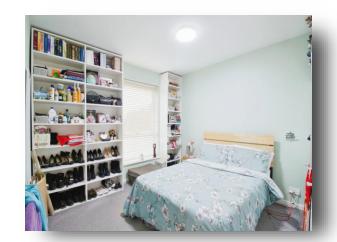

### **Bedroom One**

12' x 10' 9" ( 3.66m x 3.28m )

#### **Bedroom Two**

9' 6" x 8' 10" ( 2.90m x 2.69m )

### **Bedroom Three**

11' 8" x 10' 10" ( 3.56m x 3.30m )