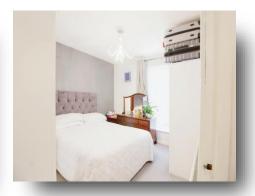

### **Bedroom One**

12' x 10' 9" ( 3.66m x 3.28m )

#### **Bedroom Two**

9' 6" x 8' 10" ( 2.90m x 2.69m )

### **Bedroom Three**

11' 8" x 10' 10" ( 3.56m x 3.30m )