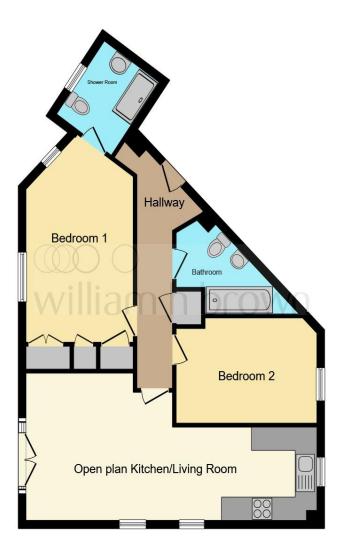

This floor plan is for illustrative purposes only. It is not drawn to scale. Any measurements, floor areas (including any total floor area), openings and orientation are approximate. No details are guaranteed, they cannot be relied upon for any purpose and they do not form part of any agreement. No liability is taken for any error, omission or misstatement. A party must rely upon its own inspection(s). Powered by www.focalagent.com

#### **Entrance Hall**

## Lounge / Kitchen

26' 4" x 13' 7" ( 8.03m x 4.14m )

#### **Bedroom One**

15' 4" x 10' 9" ( 4.67m x 3.28m )

**En-Suite** 

#### **Bedroom Two**

13' 9" x 8' 10" ( 4.19m x 2.69m )

#### **Bathroom**