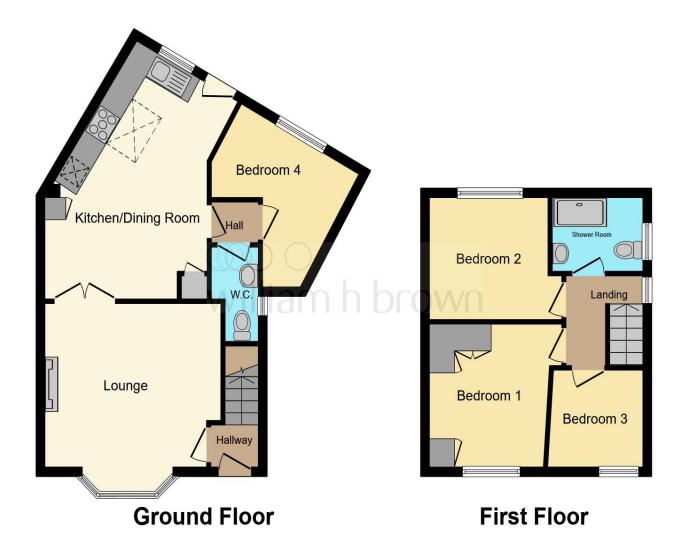

### **Entrance Hall**

#### W C

## Lounge

14' 5" x 13' 6" ( 4.39m x 4.11m )

## Kitchen / Diner

20' 6" x 12' 9" ( 6.25m x 3.89m )

### **Bedroom Four**

9' 10" x 10' 7" ( 3.00m x 3.23m )

## **First Floor Landing**

#### **Bedroom One**

10' 6" x 8' 11" ( 3.20m x 2.72m )

## **Bedroom Two**

8' 11" x 10' 4" ( 2.72m x 3.15m )

### **Bedroom Three**

7' 2" x 7' 5" ( 2.18m x 2.26m )

### **Shower Room**

**Front & Rear Of Property** 