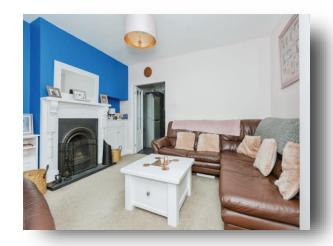

# welcome to

# **Astill Drive, Leicester**

A four bed semi-detached property offering an entrance hall, lounge, kitchen/diner, downstairs WC, four bedrooms and a shower room. To the front of the property is off road parking. To the rear of the property is a large split level garden laid to lawn with a patio area and a summerhouse.















This floor plan is for illustrative purposes only. It is not drawn to scale. Any measurements, floor areas (including any total floor area), openings and orientation are approximate. No details are guaranteed, they cannot be relied upon for any purpose and they do not form part of any agreement. No liability is taken for any error, omission or misstatement. A party must rely upon its own inspection(s). Powered by www.focalagent.com

### **Entrance Hall**

#### W C

## Lounge

14' 5" x 13' 6" ( 4.39m x 4.11m )

## Kitchen / Diner

20' 6" x 12' 9" ( 6.25m x 3.89m )

### **Bedroom Four**

9' 10" x 10' 7" ( 3.00m x 3.23m )

## **First Floor Landing**

#### **Bedroom One**

10' 6" x 8' 11" ( 3.20m x 2.72m )

## **Bedroom Two**

8' 11" x 10' 4" ( 2.72m x 3.15m )

### **Bedroom Three**

7'