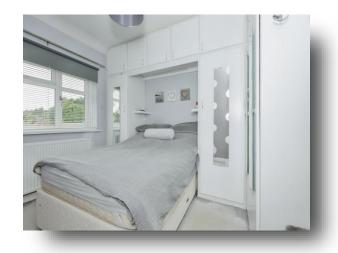

#### **Bedroom One**

10' 6" x 8' 11" ( 3.20m x 2.72m )

## **Bedroom Two**

8' 11" x 10' 4" ( 2.72m x 3.15m )

### **Bedroom Three**

7' 2" x 7' 5" ( 2.18m x 2.26m )