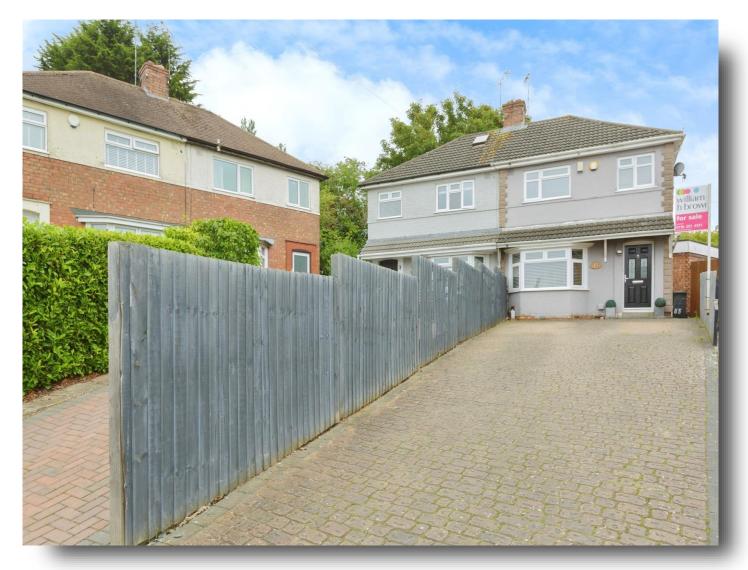

# **Astill Drive, Leicester**

A four bed semi-detached property offering an entrance hall, lounge, kitchen/diner, downstairs WC, four bedrooms and a shower room. To the front of the property is off road parking. To the rear of the property is a large split level garden laid to lawn with a patio area and a summerhouse.

### **Shower Room**

**Front & Rear Of Property** 