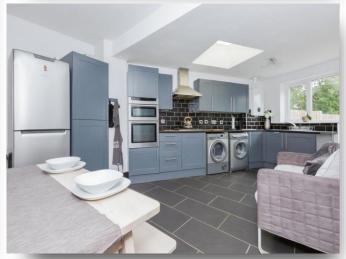

# welcome to

# **Astill Drive, Leicester**

A four bed semi-detached property offering an entrance hall, lounge, kitchen/diner, downstairs WC, four bedrooms and a shower room. To the front of the property is off road parking. To the rear of the property is a large split level garden laid to lawn with a patio area and a summerhouse.















This floor plan is for illustrative purposes only. It is not drawn to scale. Any measurements, floor areas (including any total floor area), openings and orientation are approximate. No details are guaranteed, they cannot be relied upon for any purpose and they do not form part of any agreement. No liability is taken for any error, omission or misstatement. A party must rely upon its own inspection(s). Powered by www.focalagent.com

### **E