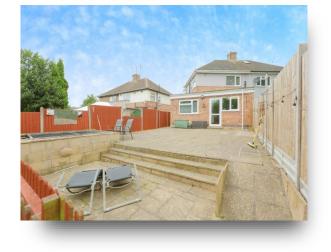

# **Astill Drive, Leicester**

A four bed semi-detached property offering an entrance hall, lounge, kitchen/diner, downstairs WC, four bedrooms and a shower room. To the front of the property is off road parking. To the rear of the property is a large split level garden laid to lawn with a patio area and a summerhouse.