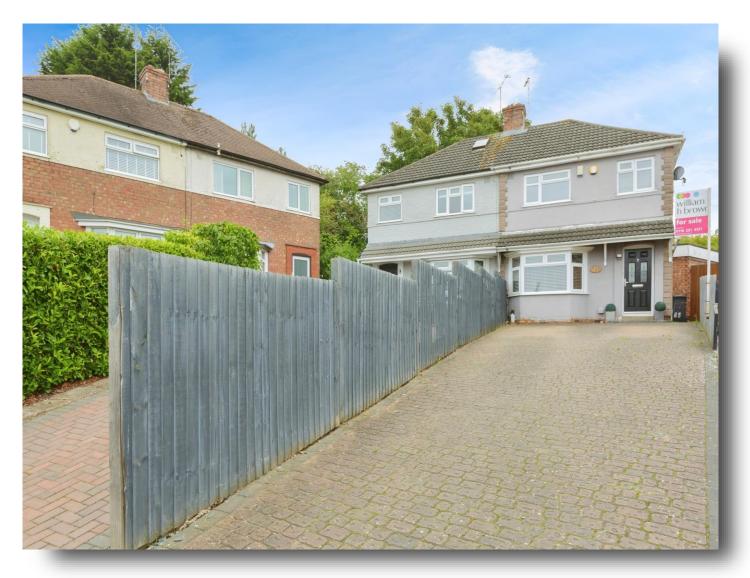

# **Astill Drive, Leicester**

A four bed semi-detached property offering an entrance hall, lounge, kitchen/diner, downstairs WC, four bedrooms and a shower room. To the front of the property is off road parking. To the rear of the property is a large split level garden laid to lawn with a patio area and a summerhouse

### **Shower Room**

**Front & Rear Of Property** 

# **Astill Drive, Leicester**

- Semi-Detached
- Four Bedrooms
- Fitted Kitchen
- Large Rear Garden
- Off Road Parking

Tenure: Freehold EPC Rating: C

offers over

£300,000

Please note the marker reflects the postcode not the actual property