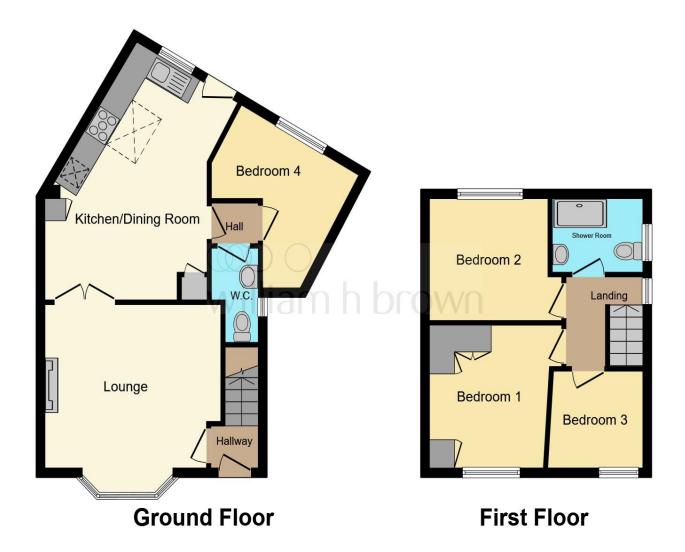

This floor plan is for illustrative purposes only. It is not drawn to scale. Any measurements, floor areas (including any total floor area), openings and orientation are approximate. No details are guaranteed, they cannot be relied upon for any purpose and they do not form part of any agreement. No liability is taken for any error, omission or misstatement. A party must rely upon its own inspection(s). Powered by www.focalagent.com

### **Entrance Hall**

#### W C

## Lounge

14' 5" x 13' 6" ( 4.39m x 4.11m )

## Kitchen / Diner

20' 6" x 12' 9" ( 6.25m x 3.89m )

### **Bedroom Four**

9' 10" x 10' 7" ( 3.00m x 3.23m )

## **First Floor Landing**

#### **Bedroom One**

10' 6" x 8' 11" ( 3.20m x 2.72m )

## **Bedroom Two**

8' 11" x 10' 4" ( 2.72m x 3.15m )

### **Bedroom Three**

7' 2" x 7' 5" ( 2.18m x 2.26m )

### **Shower Room**

**Front & Rear Of Property** 