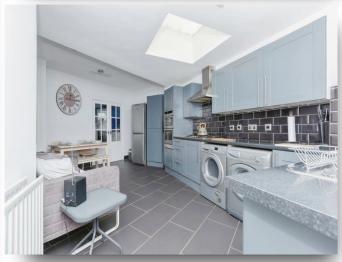

# welcome to

# **Astill Drive, Leicester**

A four bed semi-detached property offering an entrance hall, lounge, kitchen/diner, downstairs WC, four bedrooms and a shower room. To the front of the property is off road parking. To the rear of the property is a large split level garden laid to lawn with a patio area and a summerhouse















This floor plan is for illustrative purposes only. It is not drawn to scale. Any measurements, floor areas (including any total floor area), openings and orientation are approximate. No details are guaranteed, they cannot be relied upon for any purpose and they do not form part of any agreement. No liability is taken for any error, omission or misstatement. A party must rely upon its own inspection(s). Powered by www.focalagent.com

### **En