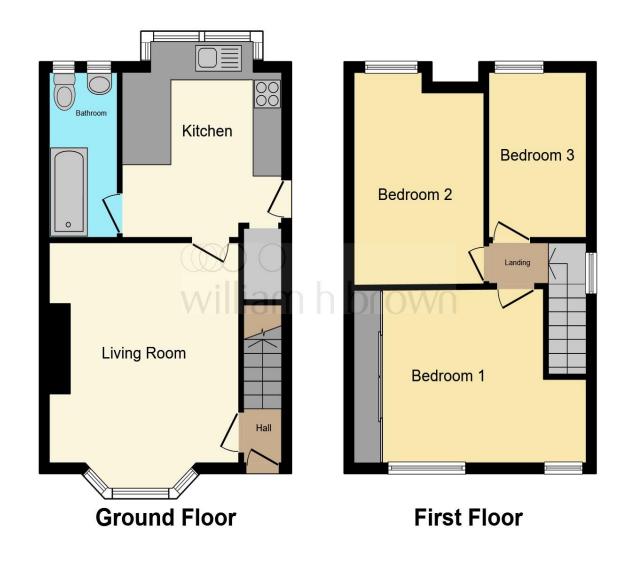

This floor plan is for illustrative purposes only. It is not drawn to scale. Any measurements, floor areas (including any total floor area), openings and orientation are approximate. No details are guaranteed, they cannot be relied upon for any purpose and they do not form part of any agreement. No liability is taken for any error, omission or misstatement. A party must rely upon its own inspection(s). Powered by www.focalagent.com

#### Entrance Hall

**Lounge** 13' 11" x 12' 3" ( 4.24m x 3.73m )

**Kitchen** 12' 6" x 10' 5" ( 3.81m x 3.17m )

Bathroom

**First Floor Landing** 

**Bedroom One** 10' 2" x 14' ( 3.10m x 4.27m )

**Bedroom Two** 12' 4" x 8' 5" ( 3.76m x 2.57m )

**Bedroom Three** 9' 5" x 7' 1" ( 2.87m x 2.16m )