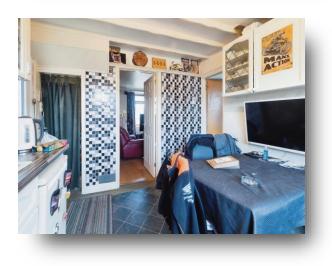

#### Entrance Hall

**Lounge** 13' 11" x 12' 3" ( 4.24m x 3.73m )

**Kitchen** 12' 6" x 10' 5" ( 3.81m x 3.17m )

Bathroom

**First Floor Landing** 

**Bedroom One** 10' 2" x 14' ( 3.10m x 4.27m )

**Bedroom Two** 12' 4" x 8' 5" ( 3.76m x 2.57m )