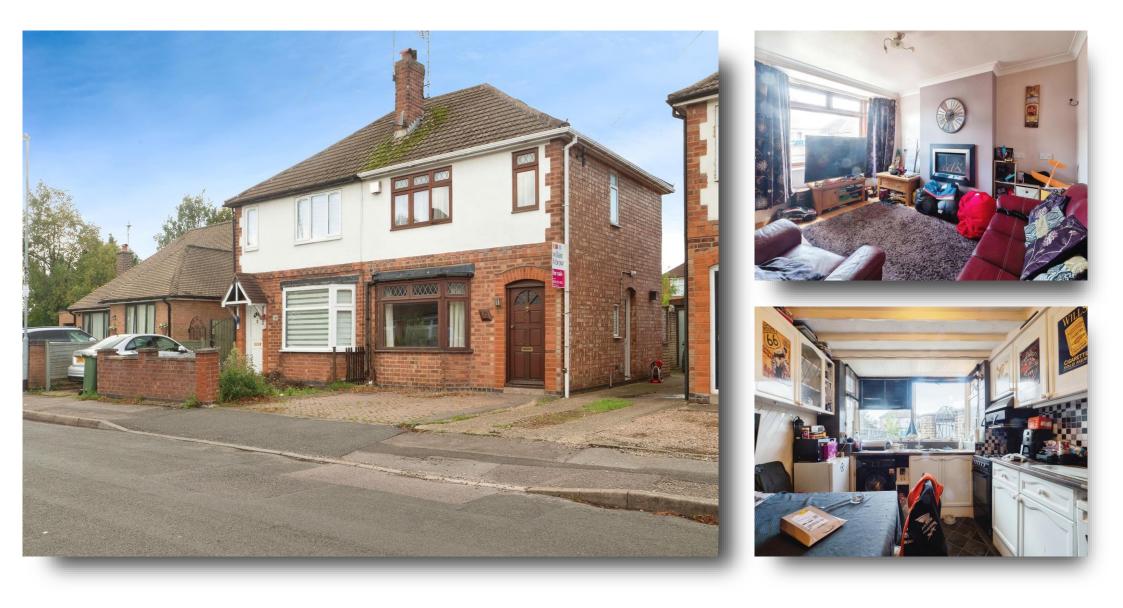

## Holmfield Avenue East, Leicester

A three bedroom semi-detached house offering an entrance hall, lounge, kitchen and bathroom downstairs with the three bedroom upstairs. The property benefits from having a garage. To the front of the property is off road parking. To the rear of the property is an easy to maintain garden.

## Holmfield Avenue East, Leicester

- Semi-Detached
- Three Bedrooms
- Popular Location
- Rear Garden
- Garage & Off Road Parking

Tenure: Freehold EPC Rating: E

offers over

£220,000