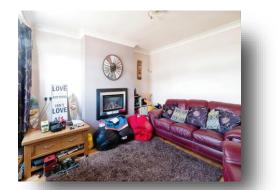

#### Entrance Hall

**Lounge** 13' 11" x 12' 3" ( 4.24m x 3.73m )

**Kitchen** 12' 6" x 10' 5" ( 3.81m x 3.17m )

Bathroom

**First Floor Landing** 

**Bedroom One** 10' 2" x 14' ( 3.10m x 4.27m )

**Bedroom Two** 12' 4" x 8' 5" ( 3.76m x 2.57m )